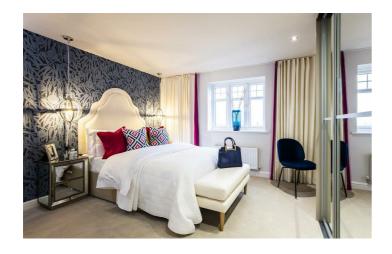

#### **ENTRANCE HALL**

WC

LOUNGE 19'11" × 11'3" (6.09 × 3.45)

STUDY 9'6" × 8'3" (2.92 × 2.53)

DINING KITCHEN 22'10" x 12'11" (6.96 x 3.96)

FIRST FLOOR LANDING

BEDROOM I 12'11" × 12'6" (3.96 × 3.83)

**EN-SUITE SHOWER ROOM** 

BEDROOM 2 | | | '5" × | 0'9" (3.50 × 3.28)

BEDROOM 3 | | | '6" × | 10'3" (3.52 × 3.14)

BEDROOM 4 10'9" × 8'11" (3.29 × 2.72)

**BATHROOM** 

DOUBLE GARAGE AND PARKING SPACES