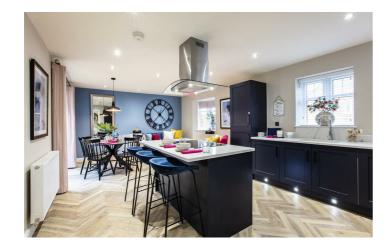

#### **ENTRANCE HALL**

WC

LOUNGE 19'11" × 11'3" (6.09 × 3.45)

STUDY 9'6" × 8'3" (2.92 × 2.53)

DINING KITCHEN 22'10" x 12'11" (6.96 x 3.96)

FIRST FLOOR LANDING

BEDROOM I 12'11" × 12'6" (3.96 × 3.83)

**EN-SUITE SHOWER ROOM** 