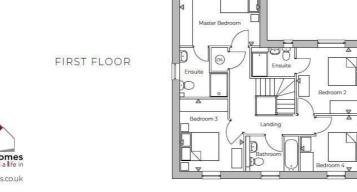

BEDROOM 2 | | | '5" × | 0'9" (3.50 × 3.28)

BEDROOM 3 | | | '6" × | 10'3" (3.52 × 3.14)

BEDROOM 4 10'9" × 8'11" (3.29 × 2.72)

**BATHROOM** 

DOUBLE GARAGE AND PARKING SPACES