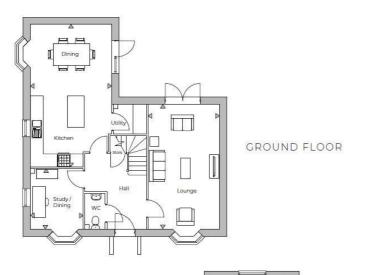

#### **ENTRANCE HALL**

WC

LOUNGE 19'11" × 11'3" (6.09 × 3.45)

STUDY 9'6" × 8'3" (2.92 × 2.53)

DINING KITCHEN 22'10" x 12'11" (6.96 x 3.96)

FIRST FLOOR LANDING

BEDROOM I 12'11" × 12'6" (3.96 × 3.83)

**EN-SUITE SHOWER ROOM** 