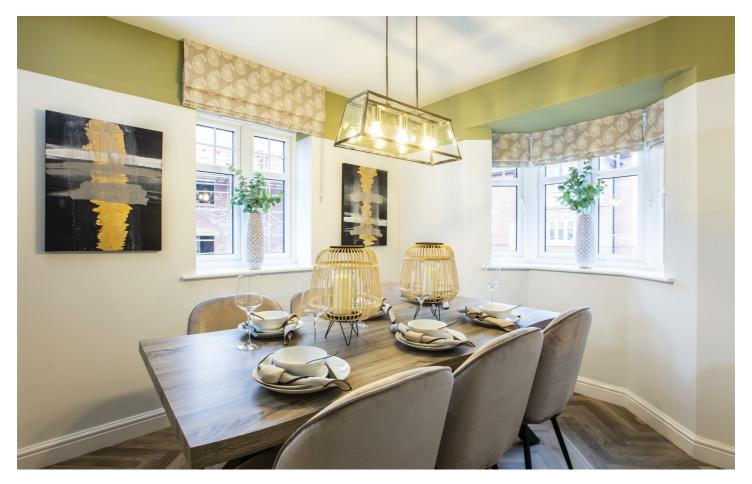

#### **ENTRANCE HALL**

WC

LOUNGE 19'11" × 11'3" (6.09 × 3.45)

STUDY 9'6" × 8'3" (2.92 × 2.53)

DINING KITCHEN 22'10" x 12'11" (6.96 x 3.96)

FIRST FLOOR LANDING

BEDROOM I 12'11" × 12'6" (3.96 × 3.83)

**EN-SUITE SHOWER ROOM** 