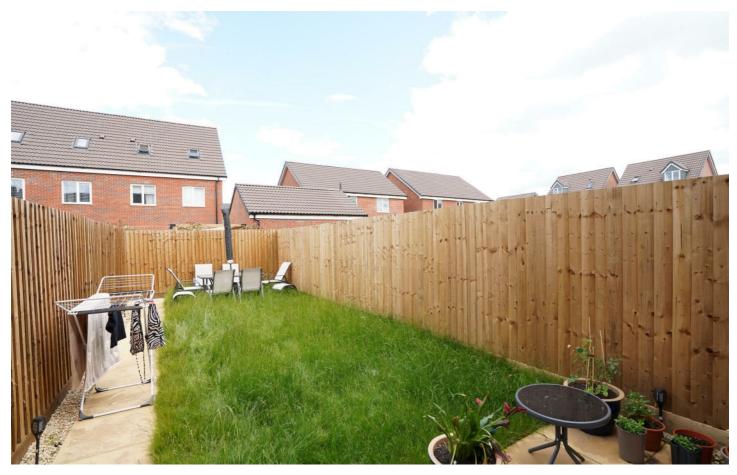

The accommodation comprises; lounge, kitchen diner, downstairs WC, three generous bedrooms and family bathroom.

To the rear is an enclosed, private garden, with patio and laid to lawn, whilst the front offers a driveway.