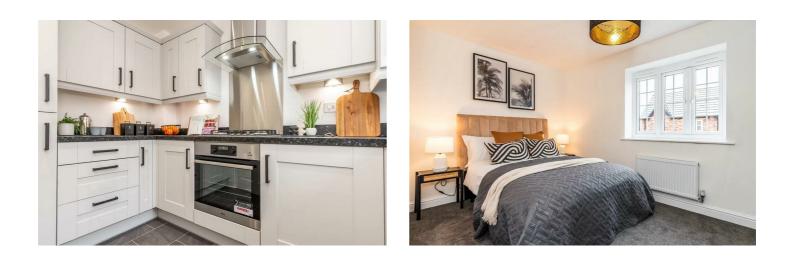

#### ENTRANCE HALL

GROUND FLOOR WC

LOUNGE/DINING AREA 16'2" (max) x 14'8" (max) (4.95m (max) x 4.48 (max))

KITCHEN 8'|" × 12'5" (2.48m × 3.81m)

#### LANDING

BEDROOM | 9'|" (max) × ||'8" (2.78m (max) × 3.58m)

EN-SUITE

BEDROOM 2 8'2" × 10'3" (2.50m × 3.14m)

BEDROOM 3 7'8" x 6'5" (2.35m x 1.98m)

BATHROOM