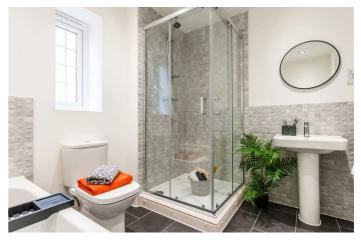

#### LANDING

BEDROOM | 9'|" (max) × ||'8" (2.78m (max) × 3.58m)

EN-SUITE

BEDROOM 2 8'2" × 10'3" (2.50m × 3.14m)

BEDROOM 3 7'8" x 6'5" (2.35m x 1.98m)

BATHROOM