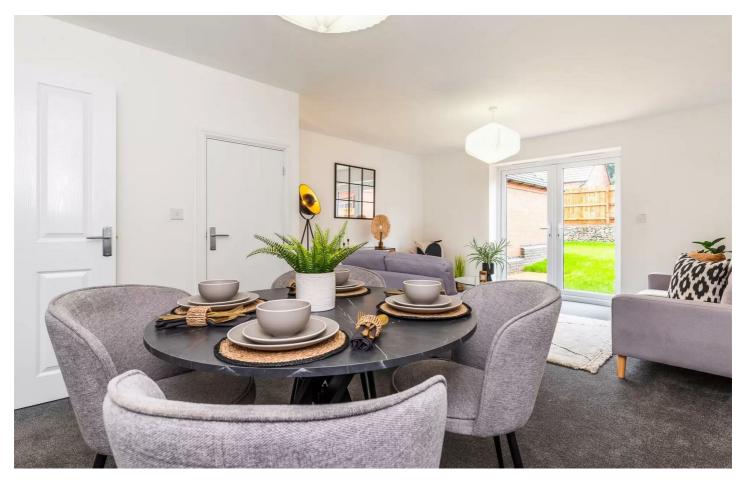

#### ENTRANCE HALL

GROUND FLOOR WC

LOUNGE/DINING AREA 16'2" (max) x 14'8" (max) (4.95m (max) x 4.48 (max))

KITCHEN 8'|" × 12'5" (2.48m × 3.81m)