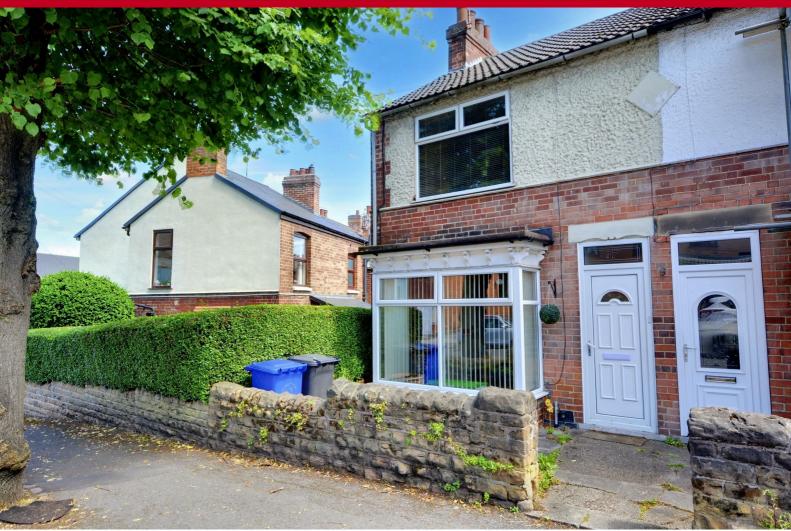

### look no further...

Lord Haddon Road Ilkeston, Derbyshire DE7 8AU

£175,000 Freehold

A THREE BEDROOM SEMI DETACHED HOUSE.

0115 949 0044

A traditional three bedroom semi detached house.

This surprisingly spacious property comes to the market in a ready to move into condition with features including gas fired central heating served from a combination boiler and double glazed windows. There is a spacious through-lounge/diner.

Situated in an attractive and popular tree-lined street, a stone's throw from the busy market town of Ilkeston. There is a wide variety of shops and facilities which cater for all needs. Local schools and colleges are also within walking distance, as well as a regular bus service to nearby areas and the cities of Derby and Nottingham.

#### OUTSIDE

The property is set back from the road with a walled-in front garden with pedestrian access to the front door. The rear garden is enclosed with a yard/patio area and section of garden laid to lawn. Access at the foot of the plot to a footpath which leads to the front.