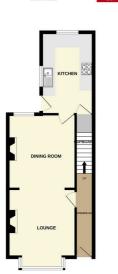

#### ENTRANCE HALL

Entrance door, stairs to the first floor, door to throughlounge/diner.

#### THROUGH-LOUNGE/DINER

29'2"  $\times$  11'1" (8.9  $\times$  3.40) Radiator, double glazed windows to the front and rear, door to kitchen.

#### KITCHEN

13'5" × 8'5" (4.1 × 2.58)

Incorporating a range of fitted wall, base and drawer units with work surfacing and inset single bowl sink unit with single drainer. Built-in electric oven, gas hob, plumbing for washing machine, wall mounted gas combination boiler (for central heating and hot water). Double glazed window and door to the rear.