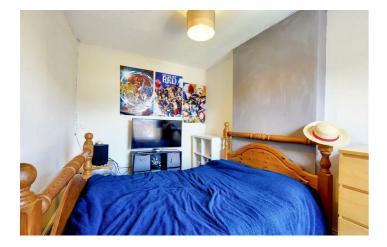

#### FIRST FLOOR LANDING

Giving access to three bedrooms and bathroom.

BEDROOM ONE 14'3" × 11'10" (4.36 × 3.61) Radiator, double glazed window to the front.

BEDROOM TWO 12'0" × 8'2" (3.68 × 2.51) Radiator, double glazed window to the rear.

BEDROOM THREE 8'4"  $\times$  7'10" (2.55  $\times$  2.41) Radiator, double glazed window to the rear.

BATHROOM

Incorporating a three piece suite comprising wash hand basin, low flush WC, bath with shower over, radiator, double glazed window.