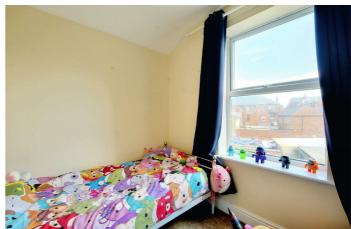

BEDROOM THREE 8'4"  $\times$  7'10" (2.55  $\times$  2.41) Radiator, double glazed window to the rear.

BATHROOM

Incorporating a three piece suite comprising wash hand basin, low flush WC, bath with shower over, radiator, double glazed window.