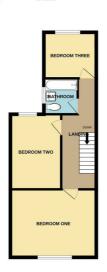

#### FIRST FLOOR LANDING

Giving access to three bedrooms and bathroom.

BEDROOM ONE 14'3" × 11'10" (4.36 × 3.61) Radiator, double glazed window to the front.

BEDROOM TWO 12'0" × 8'2" (3.68 × 2.51) Radiator, double glazed window to the rear.

BEDROOM THREE 8'4"  $\times$  7'10" (2.55  $\times$  2.41) Radiator, double glazed window to the rear.

BATHROOM

Incorporating a three piece suite comprising wash hand basin, low flush WC, bath with shower over, radiator, double glazed window.