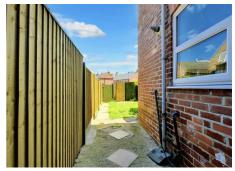

#### OUTSIDE

The property is set back from the road with a walled-in front garden with pedestrian access to the front door. The rear garden is enclosed with a yard/patio area and section of garden laid to lawn. Access at the foot of the plot to a footpath which leads to the front.