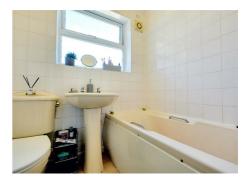

BEDROOM THREE 8'4"  $\times$  7'10" (2.55  $\times$  2.41) Radiator, double glazed window to the rear.

BATHROOM

Incorporating a three piece suite comprising wash hand basin, low flush WC, bath with shower over, radiator, double glazed window.