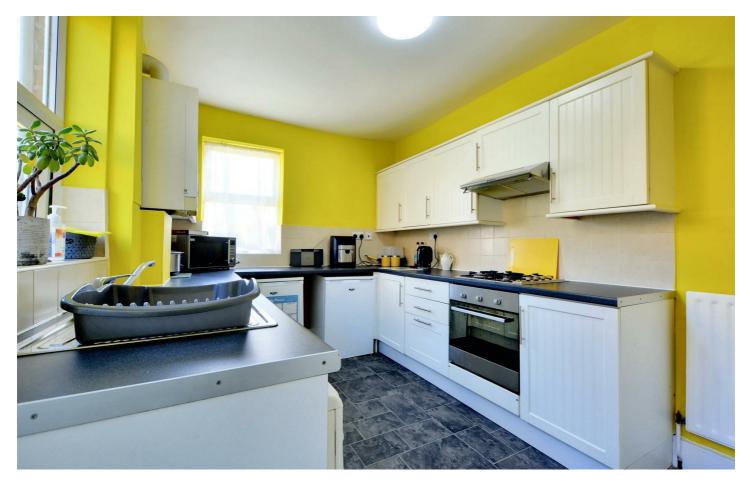

#### KITCHEN

13'5" × 8'5" (4.1 × 2.58)

Incorporating a range of fitted wall, base and drawer units with work surfacing and inset single bowl sink unit with single drainer. Built-in electric oven, gas hob, plumbing for washing machine, wall mounted gas combination boiler (for central heating and hot water). Double glazed window and door to the rear.