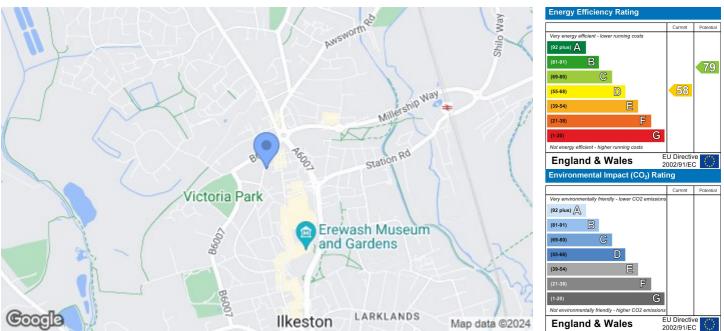

11'10" (4.36 × 3.61) Radiator, double glazed window to the front.

BEDROOM TWO 12'0" × 8'2" (3.68 × 2.51) Radiator, double glazed window to the rear.

BEDROOM THREE 8'4"  $\times$  7'10" (2.55  $\times$  2.41) Radiator, double glazed window to the rear.

BATHROOM

Incorporating a three piece suite comprising wash hand basin, low flush WC, bath with shower over, radiator, double glazed window.

#### OUTSIDE

The property is set back from the road with a walled-in front garden with pedestrian access to the front door. The rear garden is enclosed with a yard/patio area and section of garden laid to lawn. Access at the foot of the plot to a footpath which leads to the front.

#### COUNCIL TAX

Erewash Borough Council Band A.





# Robert Ellis

## look no further...

Robert Ellis













These details are for guidance only and complete accuracy cannot be guaranteed. If there is any point, which is of particular importance, verification should be obtained. All measurements are approximate. No guarantee can be given with regard to planning permissions or fitness for purpose. No apparatus, equipment, fixture or fitting has been tested.

### 0115 949 0044