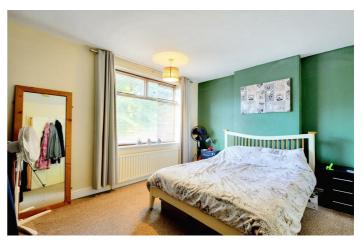

#### FIRST FLOOR LANDING

Giving access to three bedrooms and bathroom.

BEDROOM ONE 14'3" × 11'10" (4.36 × 3.61) Radiator, double glazed window to the front.

BEDROOM TWO 12'0" × 8'2" (3.68 × 2.51) Radiator, double glazed window to the rear.