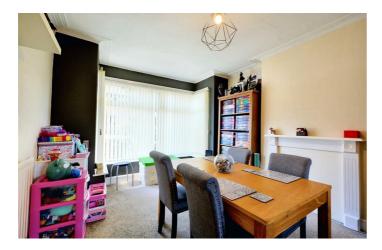

#### THROUGH-LOUNGE/DINER

29'2"  $\times$  11'1" (8.9  $\times$  3.40) Radiator, double glazed windows to the front and rear, door to kitchen.