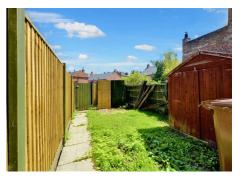

#### OUTSIDE

The property is set back from the road with a walled-in front garden with pedestrian access to the front door. The rear garden is enclosed with a yard/patio area and section of garden laid to lawn. Access at the foot of the plot to a footpath which leads to the front.