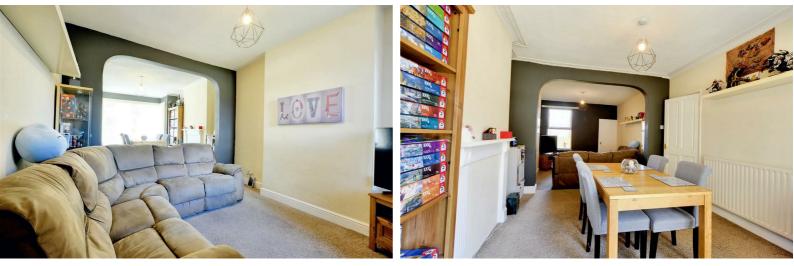

#### THROUGH-LOUNGE/DINER

29'2"  $\times$  11'1" (8.9  $\times$  3.40) Radiator, double glazed windows to the front and rear, door to kitchen.