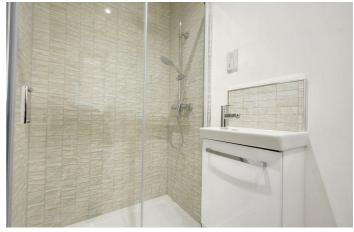

En-Suite

Bedroom 2

 $11'4" \times 10'0"$  approx (3.46m × 3.06m approx)

Bedroom 3

 $8'1" \times 7'3"$  approx (2.48m × 2.22m approx)

Bathroom

Outside

Directions