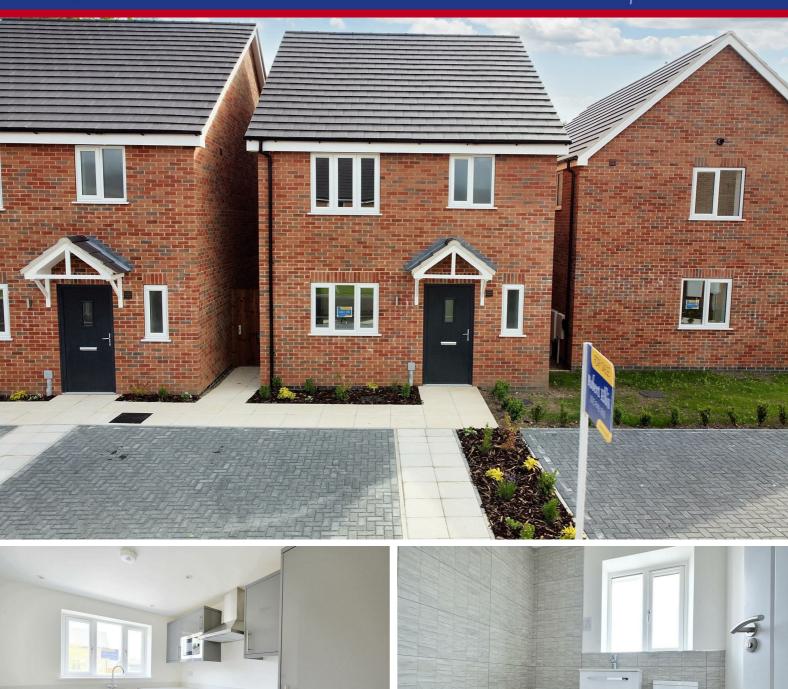

## look no further...

Trafalgar Road, Long Eaton, Nottingham NGI0 IDD

£315,000 Freehold

Proceed out of Long Eaton along Tamworth Road taking the left turning just past the Fire Station into Nelson Street. Take the second left turning into Trafalgar Road where the development can be found at the end of the road.