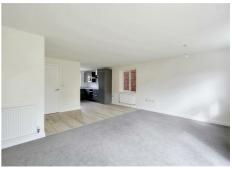

## Entrance Hall

Ground Floor w.c.

Living/Dining Room 17'0" x 16'4" approx (5.20m x 4.99m approx)

Kitchen

 $12'2" \times 9'2"$  approx (3.72m × 2.80m approx)

First Floor Landing

Bedroom I

 $12'5" \times 10'0"$  approx (3.81m × 3.06m approx)