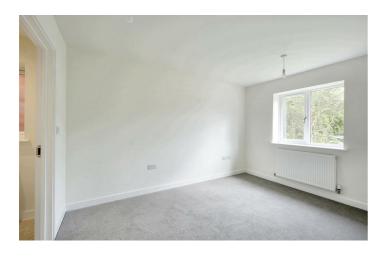

## Entrance Hall

Ground Floor w.c.

Living/Dining Room 17'0" x 16'4" approx (5.20m x 4.99m approx)

Kitchen

 $12'2" \times 9'2"$  approx (3.72m × 2.80m approx)

First Floor Landing

Bedroom I

 $12'5" \times 10'0"$  approx (3.81m × 3.06m approx)

En-Suite

Bedroom 2

 $11'4" \times 10'0"$  approx (3.46m × 3.06m approx)

Bedroom 3

 $8'1" \times 7'3"$  approx (2.48m × 2.22m approx)

Bathroom

Outside

Directions