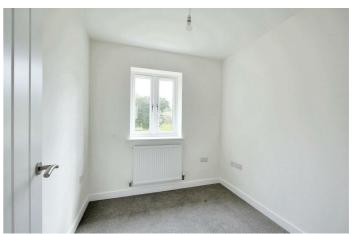

En-Suite

Bedroom 2

 $11'4" \times 10'0"$  approx (3.46m × 3.06m approx)

Bedroom 3

 $8'1" \times 7'3"$  approx (2.48m × 2.22m approx)

Bathroom

Outside

Directions