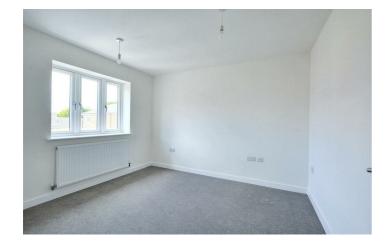

## Entrance Hall

Ground Floor w.c.

Living/Dining Room 17'0" x 16'4" approx (5.20m x 4.99m approx)

Kitchen

 $12'2" \times 9'2"$  approx (3.72m × 2.80m approx)

First Floor Landing

Bedroom I

 $12'5" \times 10'0"$  approx (3.81m × 3.06m approx)