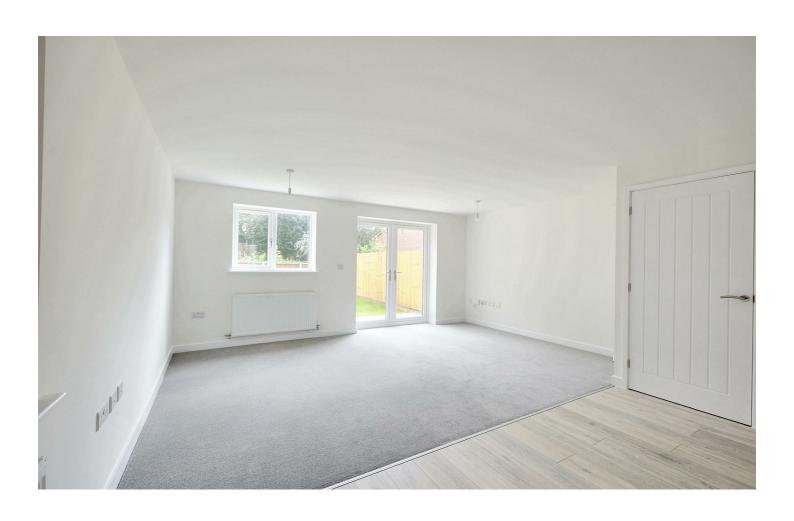

## Entrance Hall

Ground Floor w.c.

Living/Dining Room 17'0" x 16'4" approx (5.20m x 4.99m approx)

Kitchen

 $12'2" \times 9'2"$  approx (3.72m × 2.80m approx)

First Floor Landing

Bedroom I

 $12'5" \times 10'0"$  approx (3.81m × 3.06m approx)