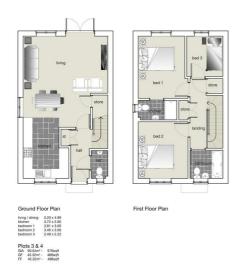

## Entrance Hall

Ground Floor w.c.

Living/Dining Room 17'0" x 16'4" approx (5.20m x 4.99m approx)

Kitchen

 $12'2" \times 9'2"$  approx (3.72m × 2.80m approx)

First Floor Landing

Bedroom I

 $12'5" \times 10'0"$  approx (3.81m × 3.06m approx)

En-Suite

Bedroom 2

 $11'4" \times 10'0"$  approx (3.46m × 3.06m approx)

Bedroom 3

 $8'1" \times 7'3"$  approx (2.48m × 2.22m approx)

Bathroom

Outside

Directions