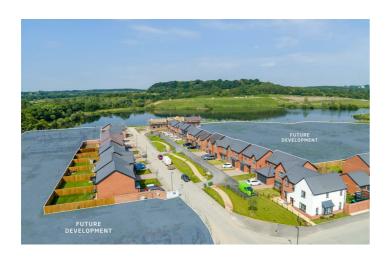

## SHIPLEY LAKESIDE

Set on the former grounds of the historic American Adventure theme park, Shipley Lakeside is a stunning new development with a unique lakeside setting that offers over 700 acres of beautiful woodland walks on your doorstep. Enjoy the best in modern comfort, with two-, three-, four- and five-bedroom homes boasting contemporary classic features and exceptional attention to detail throughout.

It's not just local beauty that Shipley Lakeside has to offer: the nearby Peak District offers stunning views and no end of days out for the family. With the best of both worlds in this wonderfully rural location, this growing community attracts everyone looking for something a little bit different. This expansive waterside location guarantees idyllic walks and a peaceful way of life with plenty of amenities within easy reach.