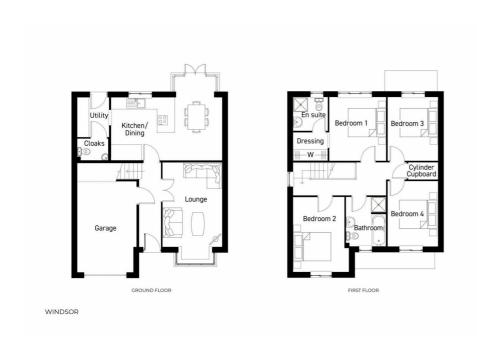

On entering this beautiful property there are stylish double doors that lead into a bright and spacious lounge, making it the ideal place to relax and unwind after a long day. The impressive, high specification kitchen with family dining area is at the rear of the property and overlooks the beautiful garden. The dining area benefits from classic double French doors leading out onto the garden and is perfect for entertaining on warm summer evenings. Catering for the busy, modern family, the utility room is accessed from the kitchen with a door leading out to the garden and a useful, separate downstairs cloakroom that maximises on space. The integral garage can be accessed from the hallway, making it ideal for storage.

Upstairs there are four well-proportioned luxurious bedrooms and a stylish family bathroom. The stunning master bedroom benefits from a sophisticated dressing area with a luxurious en-suite shower room, creating a glamorous retreat in your own home.

### Room Dimensions

**Ground Floor** 

Lounge -  $5260 \times 3104$ mm (17'3" × 10'2" inc bay )

Dining -  $3252 \times 2835$ mm ( $10'8" \times 9'3"$  inc bay)

Kitchen -  $3252 \times 3030$ mm ( $10'8" \times 9'11"$ )

Utility -  $2187 \times 1650$ mm (7'2"  $\times 5'4$ ")

### First Floor

Master Bedroom - 3302 x 3000mm (10'10" x 9'10")

Dressing - 1815 x 1440mm (5'11" x 4'8")

En suite -  $1815 \times 1762$ mm (5'11"  $\times 5'9$ ")

Bedroom 2 -  $4062 \times 2940$ mm (13'3"  $\times 9'7$ ")

Bedroom 3 -  $302 \times 2650$ mm ( $10'10" \times 8'8"$ )

Bedroom 4 - 3442  $\times$  2650mm (11'3"  $\times$  8'8")

Bathroom -  $2600 \times 2115$ mm (8'6" × 6'11")