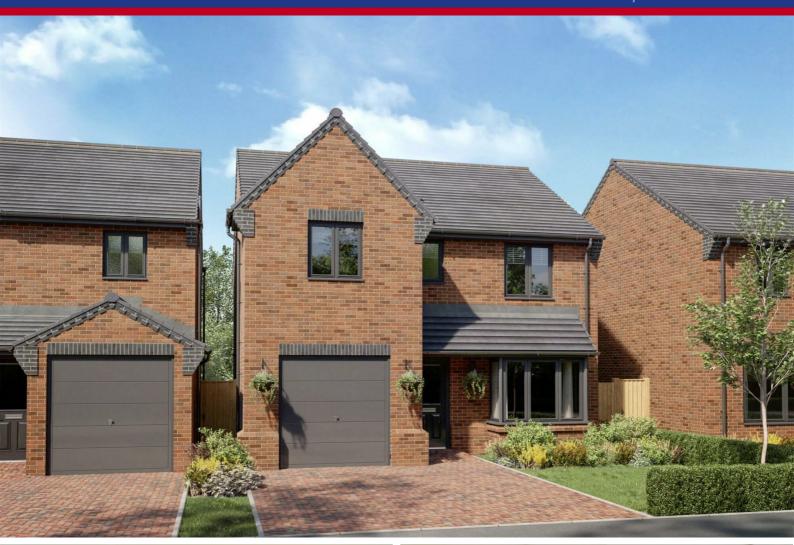

Shipley Lakeside Shipley, Heanor DE75 7JL

£370,500 Freehold

Move in this Autumn and enjoy a 5% Deposit Boost worth £20,000 when you move into the Windsor at Shipley Lakeside!

The stylish Windsor, a four bedroom detached home with integral garage offers the best in modern day living for families that want luxury and style.

On entering this beautiful property there are stylish double doors that lead into a bright and spacious lounge, making it the ideal place to relax and unwind after a long day. The impressive, high specification kitchen with family dining area is at the rear of the property and overlooks the beautiful garden. The dining area benefits from classic double French doors leading out onto the garden and is perfect for entertaining on warm summer evenings. Catering for the busy, modern family, the utility room is accessed from the kitchen with a door leading out to the garden and a useful, separate downstairs cloakroom that maximises on space. The integral garage can be accessed from the hallway, making it ideal for storage.

### **Images**

The external image is a CGI and represents the house type. The internal photos are of the house type and show the indended layout and quality of finish.

These details are for guidance only and complete accuracy cannot be guaranteed. If there is any point, which is of particular importance, verification should be obtained. All measurements are approximate. No guarantee can be given with regard to planning permissions or fitness for purpose. No apparatus, equipment, fixture or fitting has been tested.