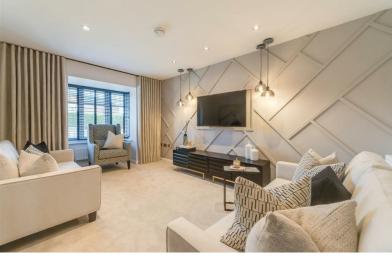

On entering this beautiful property there are stylish double doors that lead into a bright and spacious lounge, making it the ideal place to relax and unwind after a long day. The impressive, high specification kitchen with family dining area is at the rear of the property and overlooks the beautiful garden. The dining area benefits from classic double French doors leading out onto the garden and is perfect for entertaining on warm summer evenings. Catering for the busy, modern family, the utility room is accessed from the kitchen with a door leading out to the garden and a useful, separate downstairs cloakroom that maximises on space. The integral garage can be accessed from the hallway, making it ideal for storage.

### **Images**

The external image is a CGI and represents the house type. The internal photos are of the house type and show the indended layout and quality of finish.

These details are for guidance only and complete accuracy cannot be guaranteed. If there is any point, which is of particular importance, verification should be obtained. All measurements are approximate. No guarantee can be given with regard to planning permissions or fitness for purpose. No apparatus, equipment, fixture or fitting has been tested.