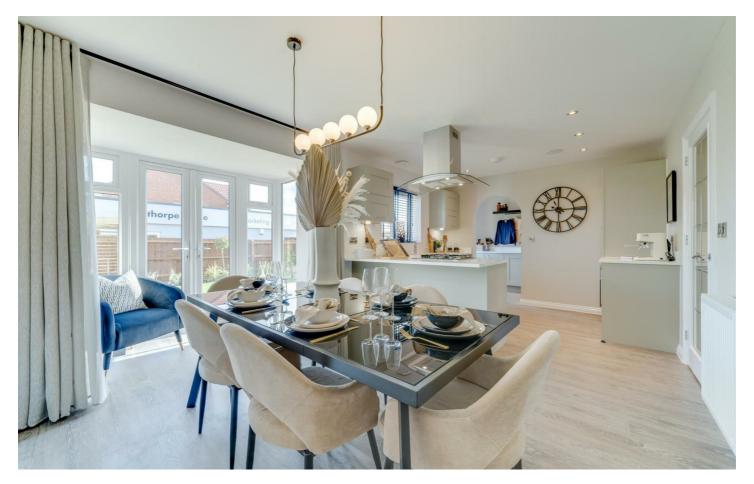

On entering this beautiful property there are stylish double doors that lead into a bright and spacious lounge, making it the ideal place to relax and unwind after a long day. The impressive, high specification kitchen with family dining area is at the rear of the property and overlooks the beautiful garden. The dining area benefits from classic double French doors leading out onto the garden and is perfect for entertaining on warm summer evenings. Catering for the busy, modern family, the utility room is accessed from the kitchen with a door leading out to the garden and a useful, separate downstairs cloakroom that maximises on space. The integral garage can be accessed from the hallway, making it ideal for storage.

### **Images**

The external image is a CGI and represents the house type. The internal photos are of the house type and show the indended layout and quality of finish.

These details are for guidance only and complete accuracy cannot be guaranteed. If there is any point, which is of particular importance, verification should be obtained. All measurements are approximate. No guarantee can be given with regard to planning permissions or fitness for purpose. No apparatus, equipment, fixture or fitting has been tested.