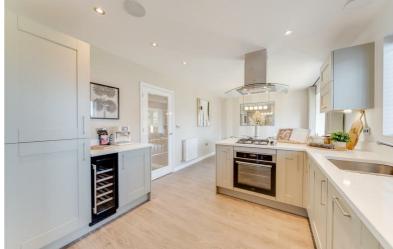

On entering this beautiful property there are stylish double doors that lead into a bright and spacious lounge, making it the ideal place to relax and unwind after a long day. The impressive, high specification kitchen with family dining area is at the rear of the property and overlooks the beautiful garden. The dining area benefits from classic double French doors leading out onto the garden and is perfect for entertaining on warm summer evenings. Catering for the busy, modern family, the utility room is accessed from the kitchen with a door leading out to the garden and a useful, separate downstairs cloakroom that maximises on space. The integral garage can be accessed from the hallway, making it ideal for storage.

### **Images**

The external image is a CGI and represents the house type. The internal photos are of the house type and show the indended layout and quality of finish.

These details are for guidance only and complete accuracy cannot be guaranteed. If there is any point, which is of particular importance, verification should be obtained. All measurements are approximate. No guarantee can be given with regard to planning permissions or fitness for purpose. No apparatus, equipment, fixture or fitting has been tested.