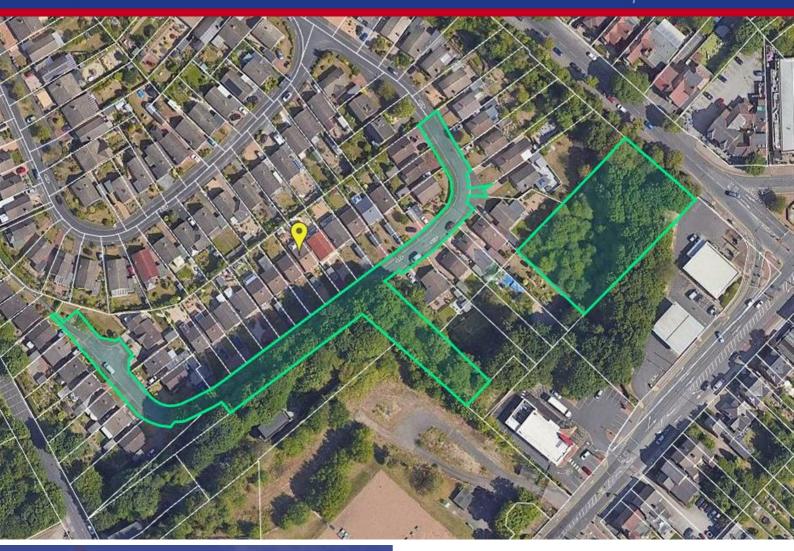

Wickstead Close & Woodthorpe Drive, Mapperley Top, Nottingham

£15,000 Freehold

Auction Details:-Auction Details:

The sale of this property will take place on the stated date by way of Auction Event and is being sold as Unconditional with Variable Fee (England and Wales).