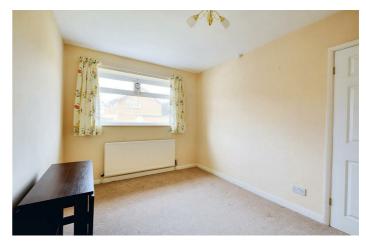

#### Bedroom Two

#### 12'2" × 8'9" (3.72m × 2.68m)

Carpeted room, with radiator, fitted wardrobes and UPVC double glazed window to the rear aspect.