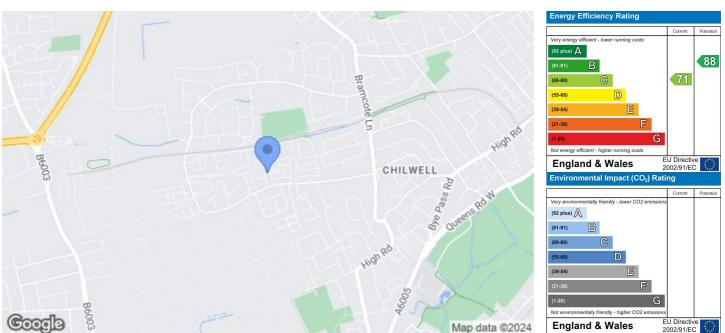

With the benefit of gas central heating and UPVC double glazing throughout this property is well worthy of an early internal viewing.