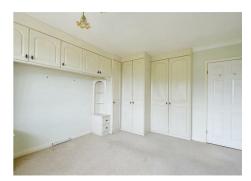

#### Bedroom One

#### 12'5" × 11'11" (3.81m × 3.65m)

Carpeted room, with radiator, fitted wardrobes and UPVC double glazed window to the front aspect.

#### Bedroom Two

#### 12'2" × 8'9" (3.72m × 2.68m)

Carpeted room, with radiator, fitted wardrobes and UPVC double glazed window to the rear aspect.