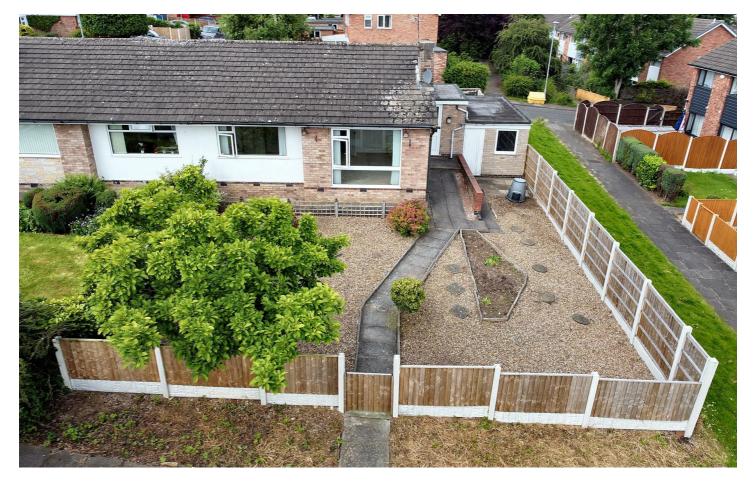

In brief the internal accommodation comprises; An entrance hall, living room, kitchen, two double bedrooms, bathroom, and rear porch.

Outside the property has a pebbled front garden with footpath to the front door. The rear is then gated with a lawned space and paved driveway providing off street parking.

#### Outside

To the front is a pebbled garden, with mature shrubs and footpath to the front door. The enclosed rear is primarily lawned, with mature shrubs and a paved driveway for off street parking. Material Information: Freehold Property Construction: Brick Water Supply: Mains Sewerage: Mains Heating: Mains Gas Solar Panels: No Building Safety: No Obvious Risk Restrictions: None Rights and Easements: None Planning Permissions/Building Regulations: None Accessibility/Adaptions: Dropped Curb Has the Property Flooded?: No