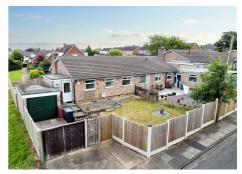

### 0115 922 0888

A spacious two-bedroom, semi-detached bungalow with the benefit of no upward chain.

Situated within a popular and convenient location, within close proximity to a large variety of amenities including shops, healthcare facilities, public houses, schools, and transport links with both bus and tram stops within walking distance. This lovely bungalow would be considering a fantastic opportunity for a large variety of purchasers including anyone looking to downsize or anyone looking to relocate to Chilwell.

In brief the internal accommodation comprises; An entrance hall, living room, kitchen, two double bedrooms, bathroom, and rear porch.

Outside the property has a pebbled front garden with footpath to the front door. The rear is then gated with a lawned space and paved driveway providing off street parking.

#### Outside

To the front is a pebbled garden, with mature shrubs and footpath to the front door. The enclosed rear is primarily lawned, with mature shrubs and a paved driveway for off street parking. Material Information: Freehold Property Construction: Brick Water Supply: Mains Sewerage: Mains Heating: Mains Gas Solar Panels: No Building Safety: No Obvious Risk Restrictions: None Rights and Easements: None Planning Permissions/Building Regulations: None Accessibility/Adaptions: Dropped Curb Has the Property Flooded?: No