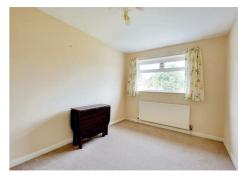

#### Bedroom Two

#### 12'2" × 8'9" (3.72m × 2.68m)

Carpeted room, with radiator, fitted wardrobes and UPVC double glazed window to the rear aspect.