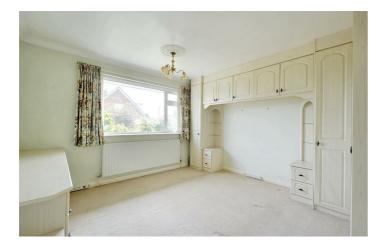

#### Bedroom One

#### 12'5" × 11'11" (3.81m × 3.65m)

Carpeted room, with radiator, fitted wardrobes and UPVC double glazed window to the front aspect.