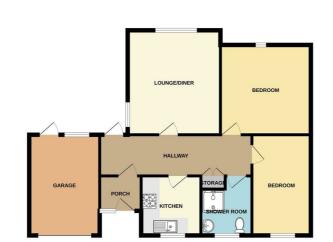

In brief the internal accommodation comprises; An entrance hall, living room, kitchen, two double bedrooms, bathroom, and rear porch.

Outside the property has a pebbled front garden with footpath to the front door. The rear is then gated with a lawned space and paved driveway providing off street parking.

#### Entrance Hall

UPVC double glazed door through to a carpeted entrance hall with two useful fitted storage cupboards and access to the loft hatch.

#### Living Room

Carpeted room, with two radiators, gas fire and UPVC double glazed windows to the front and side aspect.

#### 8'6" × 9'6" (2.61 × 2.91m)

A range of wall and base units with work surfacing over and tiled splashbacks, sink with mixer tap. Space and fittings for freestanding appliances to include gas cooker, fridge freezer and washing machine. Wall mounted boiler, and UPVC double glazed window to the rear aspect.

#### 12'5" × 11'11" (3.81m × 3.65m)

Carpeted room, with radiator, fitted wardrobes and UPVC double glazed window to the front aspect.

#### 12'2" × 8'9" (3.72m × 2.68m)

Carpeted room, with radiator, fitted wardrobes and UPVC double glazed window to the rear aspect.

#### Shower Room

Incorporating a three-piece suite comprising low flush WC, pedestal wash hand basin, walk in electric power shower, part tiled walls, radiator and UPVC double glazed window to the rear aspect.

#### Rear Porch

UPVC double glazed door to the rear garden.