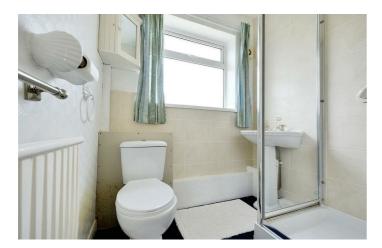

#### Shower Room

Incorporating a three-piece suite comprising low flush WC, pedestal wash hand basin, walk in electric power shower, part tiled walls, radiator and UPVC double glazed window to the rear aspect.