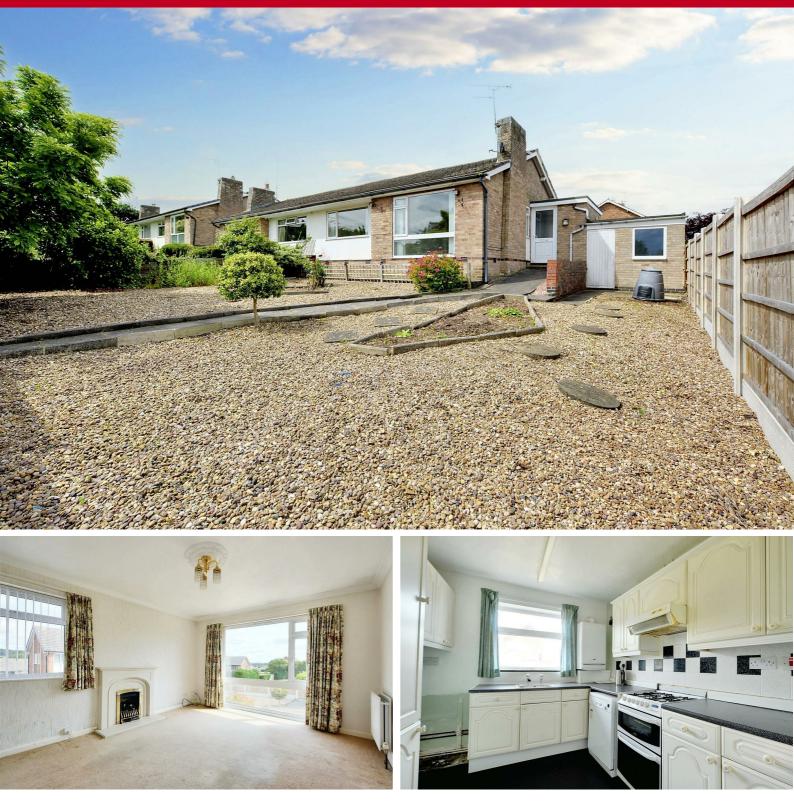

In brief the internal accommodation comprises; An entrance hall, living room, kitchen, two double bedrooms, bathroom, and rear porch.

Outside the property has a pebbled front garden with footpath to the front door. The rear is then gated with a lawned space and paved driveway providing off street parking.

With the benefit of gas central heating and UPVC double glazing throughout this property is well worthy of an early internal viewing.

#### Entrance Hall

UPVC double glazed door through to a carpeted entrance hall with two useful fitted storage cupboards and access to the loft hatch.

#### Living Room

Carpeted room, with two radiators, gas fire and UPVC double glazed windows to the front and side aspect.

#### 8'6" × 9'6" (2.61 × 2.91m)

A range of wall and base units with work surfacing over and tiled splashbacks, sink with mixer tap. Space and fittings for freestanding appliances to include gas cooker, fridge freezer and washing machine. Wall mounted boiler, and UPVC double glazed window to the rear aspect.

#### Outside

To the front is a pebbled garden, with mature shrubs and footpath to the front door. The enclosed rear is primarily lawned, with mature shrubs and a paved driveway for off street parking. Material Information: Freehold Property Construction: Brick Water Supply: Mains Sewerage: Mains Heating: Mains Gas Solar Panels: No Building Safety: No Obvious Risk Restrictions: None Rights and Easements: None Planning Permissions/Building Regulations: None Accessibility/Adaptions: Dropped Curb Has the Property Flooded?: No