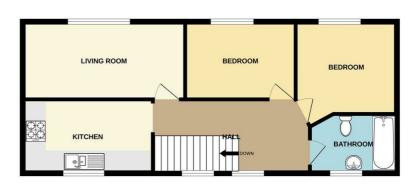

In brief the internal accommodation comprises; Private Entrance Hall, Living Room, Kitchen, Two Double Bedrooms and Bathroom.

Outside the property has a low maintenance paved garden.

With the advantage of gas central heating and UPVC double glazing throughout this property is well worthy of an early internal viewing.

# Living Room

 $12'9" \times 8'7" (3.91m \times 2.62m)$ 

Carpeted room, with radiator and UPVC double glazed window to the rear aspect.

## Kitchen

 $13'2" \times 6'10" (4.03m \times 2.09m)$ 

A range of wall and base units with work surfacing over and tiled splashbacks, one and a half bowl sink with mixer tap, inset gas hob with extractor fan above and integrated electric oven. Integrated appliances to include fridge freezer and dishwasher. Space and fittings for freestanding washer dryer. Cupboard housing the wall mounted boiler and UPVC double glazed window to the front aspect.

### Bedroom One

 $11'1" \times 8'7" (3.38m \times 2.62m)$ 

Carpeted room, with radiator and UPVC double glazed window to the rear aspect.

### Bedroom Two

 $11'1" \times 9'1" (3.38m \times 2.79m)$ 

Carpeted room, with radiator and UPVC double glazed window to the rear aspect.

#### **Bathroom**

Incorporating a three-piece suite comprising low flush WC, pedestal wash hand basin, bath with shower taps fittings, part tiled walls, tiled flooring, radiator, UPVC double glazed window to the rear aspect and extractor fan.

GROUND FLOOR 61 sq.ft. (5.7 sq.m.) approx.

TOTAL FLOOR AREA: 660 sq.ft. (61.3 sq.m.) approx

Whilst every attempt has been made to ensure the accuracy of the floorplan contained here, measurement of doors, windows, rooms and any other tense are approximate and no responsibility is taken for any error, omission or mis-statement. This plan is for illustrative purposes only and should be used as such by any prospective purchaser. The services, systems and appliances shown have not been tested and no guarante as the property of the prope