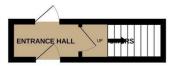

### Entrance Hall

UPVC double glazed door through to a carpeted entrance hall with radiator and stairs to the first floor.

GROUND FLOOR 61 sq.ft. (5.7 sq.m.) approx.

TOTAL FLOOR AREA: 660 sq.ft. (61.3 sq.m.) approx

Whilst every attempt has been made to ensure the accuracy of the floorplan contained here, measurement of doors, windows, rooms and any other tense are approximate and no responsibility is taken for any error, omission or mis-statement. This plan is for illustrative purposes only and should be used as such by any prospective purchaser. The services, systems and appliances shown have not been tested and no guarante as the property of the prope