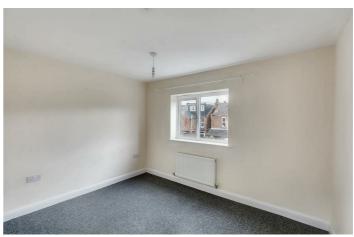

### Bedroom One

 $11'1" \times 8'7" (3.38m \times 2.62m)$ 

Carpeted room, with radiator and UPVC double glazed window to the rear aspect.

### Bedroom Two

 $11'1" \times 9'1" (3.38m \times 2.79m)$ 

Carpeted room, with radiator and UPVC double glazed window to the rear aspect.