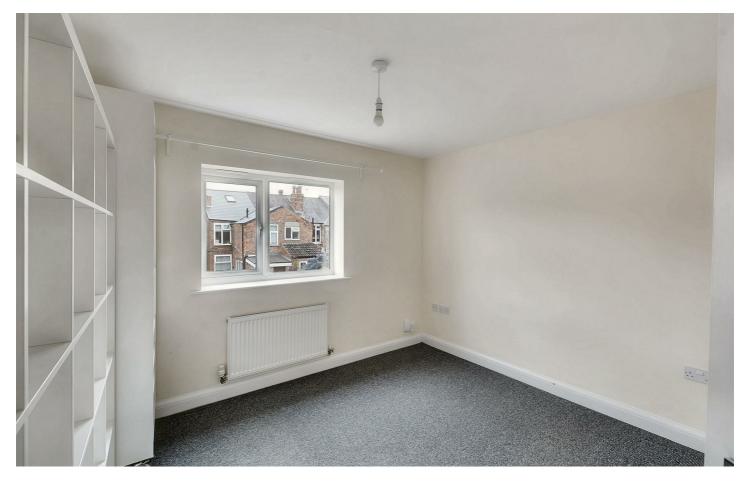

### Bedroom One

 $11'1" \times 8'7" (3.38m \times 2.62m)$ 

Carpeted room, with radiator and UPVC double glazed window to the rear aspect.

### Bedroom Two

 $11'1" \times 9'1" (3.38m \times 2.79m)$ 

Carpeted room, with radiator and UPVC double glazed window to the rear aspect.