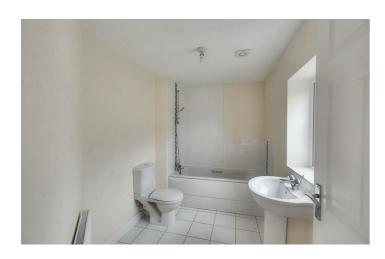

#### **Bathroom**

Incorporating a three-piece suite comprising low flush WC, pedestal wash hand basin, bath with shower taps fittings, part tiled walls, tiled flooring, radiator, UPVC double glazed window to the rear aspect and extractor fan.