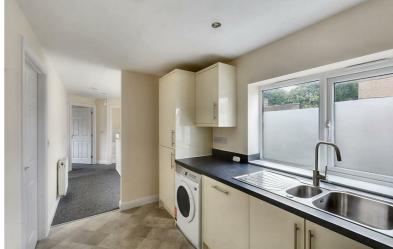

## Kitchen

 $13'2" \times 6'10" (4.03m \times 2.09m)$ 

A range of wall and base units with work surfacing over and tiled splashbacks, one and a half bowl sink with mixer tap, inset gas hob with extractor fan above and integrated electric oven. Integrated appliances to include fridge freezer and dishwasher. Space and fittings for freestanding washer dryer. Cupboard housing the wall mounted boiler and UPVC double glazed window to the front aspect.