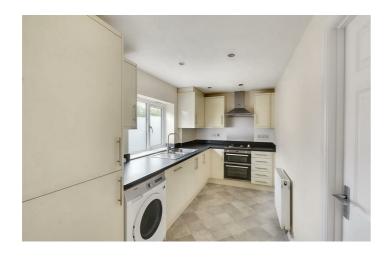

## Kitchen

 $13'2" \times 6'10" (4.03m \times 2.09m)$ 

A range of wall and base units with work surfacing over and tiled splashbacks, one and a half bowl sink with mixer tap, inset gas hob with extractor fan above and integrated electric oven. Integrated appliances to include fridge freezer and dishwasher. Space and fittings for freestanding washer dryer. Cupboard housing the wall mounted boiler and UPVC double glazed window to the front aspect.