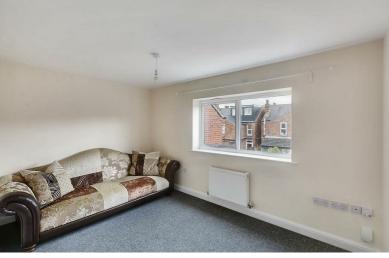

# Living Room

 $12'9" \times 8'7" (3.91m \times 2.62m)$ 

Carpeted room, with radiator and UPVC double glazed window to the rear aspect.