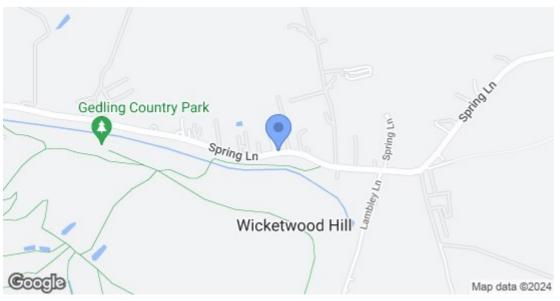

Spring Lane, Lambley, Nottingham NG4 4PE

£500,000 Freehold

\*\*GUIDE PRICE £500,000-£550,000\*\*
A THREE BEDROOM, TWO BATHROOMS DETACHED BUNGALOW.

In brief this modern newly built bungalow comprises a spacious living/dining kitchen, utility with side access door. Study/bed 4. Inner entrance hallway, main bathroom with a four-piece suite comprising double ended bath, vanity wash hand basin, W/C and separate walk-in shower enclosure. Further access to the THREE bedrooms with the master benefiting from the En-Suite shower room.

Being situated in Lambley, just off Spring Lane, the property is within walking distance to Gedling Country Park and a short drive from shopping facilities provided by both the "Mapperley Top" shopping parade and Arnold town centre which includes Sainsbury's and Asda stores as well as independent shops, there are several local pubs and restaurants close to hand, healthcare and sports facilities including Nuffield Gym and Mapperley Golf Club situated next to the development. Also, it is conveniently located close to Nottingham city centre for the Nottingham High Schools together with highly regarded local schooling.