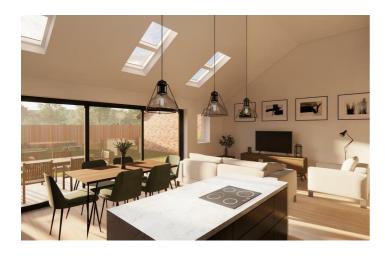

# Open Plan Living/Dining Kitchen

This magnificent main open plan reception offers modern family living space with a vaulted ceiling incorporating Velux roof style lights, bringing natural daylight into this space, ample room for sitting, dining and living areas with fitted kitchen units incorporating additional island unit with inset breakfast bar seating, eye level integrated oven and microwave, integrated dishwasher and fridge freezer, modern tiled splashbacks, bi-fold doors leading to the

enclosed landscaped garden at the rear with picturesque views over neighbouring countryside. We are sure this room will wow buyers.