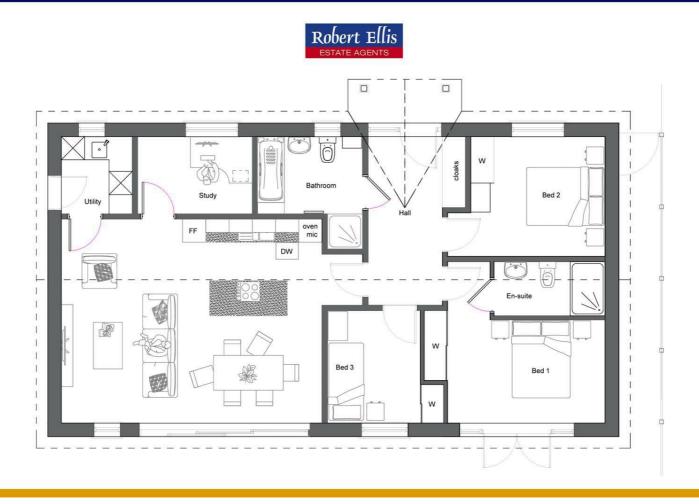

## Entrance Hallway

Modern composite door to the front incorporating vaulted ceiling with full height glazed panels to the side and ceiling level, built-in cloaks cupboard, modern floor covering with exposed wooden feature oak panelled doors to:

### Bedroom I

Patio doors to the rear garden, built-in wardrobes, door to:

### En-Suite

Three piece suite comprising of a walk-in shower enclosure, low flush w.c., vanity wash hand basin.

#### Bedroom 2

Double glazed window to the front and fitted wardrobes.

#### Bedroom 3

Double glazed window to the rear, built-in wardrobe.

#### Bathroom

This modern impressive four piece suite comprises of a walk-in shower enclosure with rainwater shower head attachment, double ended panelled bath, vanity wash hand basin, low flush w.c., feature recessed spotlights to the ceiling, tiled splashbacks, double glazed window to the front.

## Study

Double glazed window to the front, offering an ideal additional reception/study area.

# Utility Room

With a range of matching units, double glazed window to the front, side access door.

# Open Plan Living/Dining Kitchen

This magnificent main open plan reception offers modern family living space with a vaulted ceiling incorporating Velux roof style lights, bringing natural daylight into this space, ample room for sitting, dining and living areas with fitted kitchen units incorporating additional island unit with inset breakfast bar seating, eye level integrated oven and microwave, integrated dishwasher and fridge freezer, modern tiled splashbacks, bi-fold doors leading to the