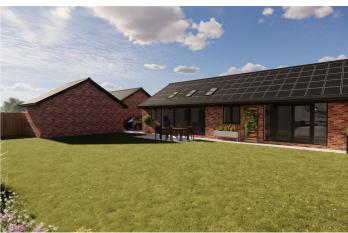

The property will be built and finished to the highest standards; we would be only too pleased to speak to any interested parties who might require more information.

Being traditionally constructed of brick to the external elevations under a pitched tiled roof. There is a modern eco-efficient heating system with FULL underflooring heating along with double glazing throughout with high quality window frames and external joinery, all of which will help to keep the maintenance of the property to a minimum for years to come.

## Agents Notes

The properties will benefit from having solar panels allowing incoming purchasers to greatly benefit from reduced utility costs.

The five properties on Springfield Meadow development are currently under construction - any interested parties are recommended to visit the site with the selling agent where further information can be available upon request. Part exchange is considered for the development and an early viewing comes highly recommended. Contact Neill Millward or Megan Riley at the Arnold Branch for further information. Selling with NO UPWARD CHAIN.