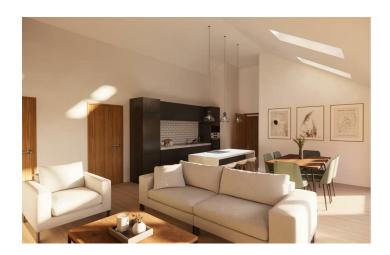

# Open Plan Living/Dining Kitchen

This magnificent main open plan reception offers modern family living space with a vaulted ceiling incorporating Velux roof style lights, bringing natural daylight into this space, ample room for sitting, dining and living areas with fitted kitchen units incorporating additional island unit with inset breakfast bar seating, eye level integrated oven and microwave, integrated dishwasher and fridge freezer, modern tiled splashbacks, bi-fold doors leading to the

enclosed landscaped garden at the rear with picturesque views over neighbouring countryside. We are sure this room will wow buyers.