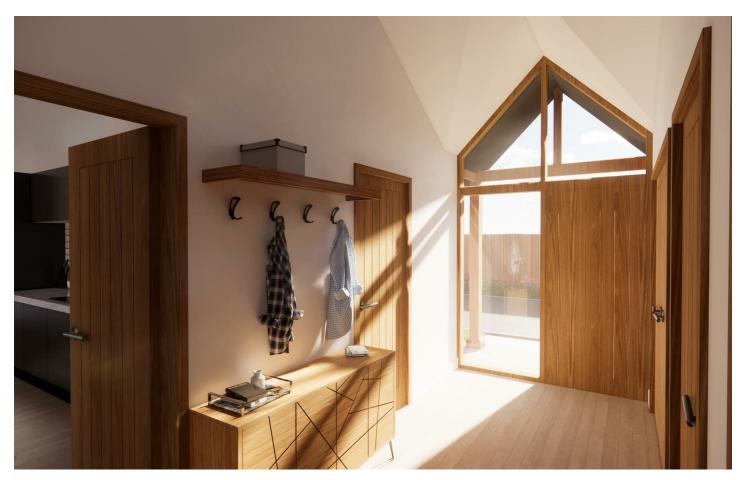

## Entrance Hallway

Modern composite door to the front incorporating vaulted ceiling with full height glazed panels to the side and ceiling level, built-in cloaks cupboard, modern floor covering with exposed wooden feature oak panelled doors to: