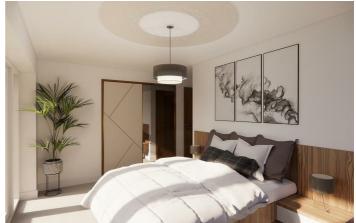

### Bedroom I

Patio doors to the rear garden, built-in wardrobes, door to:

#### Bedroom 2

Double glazed window to the front and fitted wardrobes.

#### Bedroom 3

Double glazed window to the rear, built-in wardrobe.