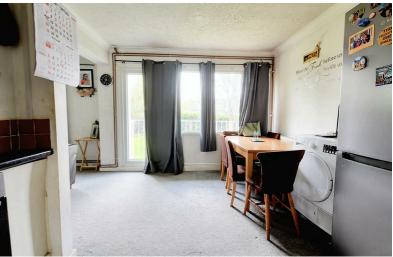

#### Kitchen Diner

 $14'9" \times 9'2"$  approx  $(4.52 \times 2.80 \text{ approx})$ 

Double glazed window and door to the front elevation leading to Balcony. Carpeted and Lino flooring. Tiled splash backs. Wall mounted radiator. Coving to the ceiling. Range of fitted wall and base units incorporating work surface above. Stainless steel sink and drainer unit with hot and cold taps. Induction hob with extractor unit above. Integrated electric oven. Space and point for freestanding fridge freezer. Space and plumbing for automatic washing machine