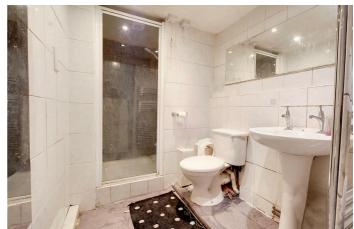

#### Shower Room

Carpeted flooring. Tiled splash backs. Wall mounted towel radiator. Recessed spotlights to ceiling. 3 piece suite

comprising of a walk-in shower enclosure with electric shower unit above, pedestal hand wash basin with hot and cold taps and a low level flush WC