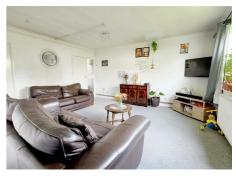

# Living Room

 $15'10" \times 13'2"$  approx (4.83 × 4.02 approx)

Double glazed window to the front elevation. Carpeted flooring. Wall mounted radiator. Ceiling light point. Coving to the ceiling. Archway open through to Kitchen Diner. Internal door leading into Inner Hallway