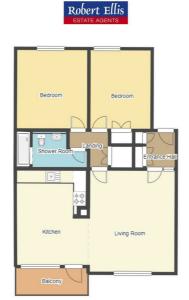

In brief the property comprises of entrance hall, open plan lounge, dining area and kitchen, inner hallway, two double bedrooms ,shower room, ample storage cupboards and a balcony area.

The property benefits from a garage to the rear, permit parking and communal gardens.

#### Entrance Hallway

Entrance door leading into Entrance Hallway. Carpeted flooring. Wall mounted radiator. Ceiling light point. Intercom system. Built-in storage cupboards. Internal door with opaque windows to the side leading into Living Room

# Living Room

 $15'10" \times 13'2"$  approx (4.83 × 4.02 approx)

Double glazed window to the front elevation. Carpeted flooring. Wall mounted radiator. Ceiling light point. Coving to the ceiling. Archway open through to Kitchen Diner. Internal door leading into Inner Hallway

#### Kitchen Diner

 $14'9" \times 9'2"$  approx  $(4.52 \times 2.80 \text{ approx})$ 

Double glazed window and door to the front elevation leading to Balcony. Carpeted and Lino flooring. Tiled splash backs. Wall mounted radiator. Coving to the ceiling. Range of fitted wall and base units incorporating work surface above. Stainless steel sink and drainer unit with hot and cold taps. Induction hob with extractor unit above. Integrated electric oven. Space and point for freestanding fridge freezer. Space and plumbing for automatic washing machine

## Inner Hallway

Carpeted flooring. Ceiling light point. Built-in storage cupboard. Internal doors leading into Living Room, Bedroom I, 2 and Shower Room

#### Bedroom I

 $10'11" \times 12'0"$  approx (3.33 × 3.66 approx)

Double glazed window to the rear elevation. Carpeted flooring. Wall mounted radiator. Wall mounted combination boiler

#### Bedroom 2

 $9'5" \times 11'11"$  approx (2.88 × 3.65 approx)

Double glazed window to the rear elevation. Carpeted flooring. Wall mounted radiator. Built-in storage cupboard

#### Shower Room

Carpeted flooring. Tiled splash backs. Wall mounted towel radiator. Recessed spotlights to ceiling. 3 piece suite

comprising of a walk-in shower enclosure with electric shower unit above, pedestal hand wash basin with hot and cold taps and a low level flush WC