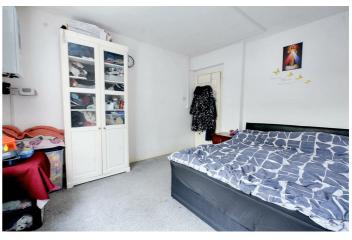

#### Bedroom I

 $10'11" \times 12'0"$  approx (3.33 × 3.66 approx)

Double glazed window to the rear elevation. Carpeted flooring. Wall mounted radiator. Wall mounted combination boiler

#### Bedroom 2

 $9'5" \times 11'11"$  approx (2.88 × 3.65 approx)

Double glazed window to the rear elevation. Carpeted flooring. Wall mounted radiator. Built-in storage cupboard