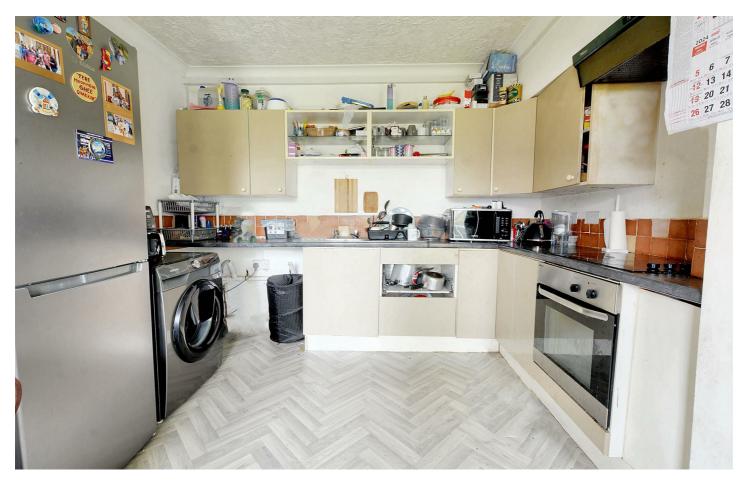

#### Kitchen Diner

 $14'9" \times 9'2"$  approx  $(4.52 \times 2.80 \text{ approx})$ 

Double glazed window and door to the front elevation leading to Balcony. Carpeted and Lino flooring. Tiled splash backs. Wall mounted radiator. Coving to the ceiling. Range of fitted wall and base units incorporating work surface above. Stainless steel sink and drainer unit with hot and cold taps. Induction hob with extractor unit above. Integrated electric oven. Space and point for freestanding fridge freezer. Space and plumbing for automatic washing machine