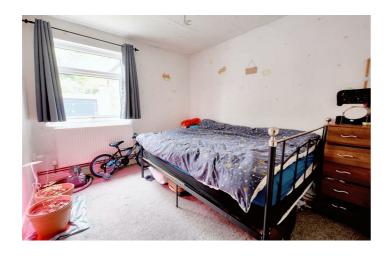

#### Bedroom I

 $10'11" \times 12'0"$  approx (3.33 × 3.66 approx)

Double glazed window to the rear elevation. Carpeted flooring. Wall mounted radiator. Wall mounted combination boiler

#### Bedroom 2

 $9'5" \times 11'11"$  approx (2.88 × 3.65 approx)

Double glazed window to the rear elevation. Carpeted flooring. Wall mounted radiator. Built-in storage cupboard