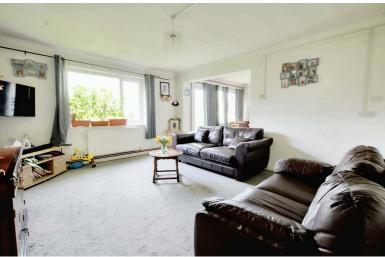

# Living Room

 $15'10" \times 13'2"$  approx (4.83 × 4.02 approx)

Double glazed window to the front elevation. Carpeted flooring. Wall mounted radiator. Ceiling light point. Coving to the ceiling. Archway open through to Kitchen Diner. Internal door leading into Inner Hallway