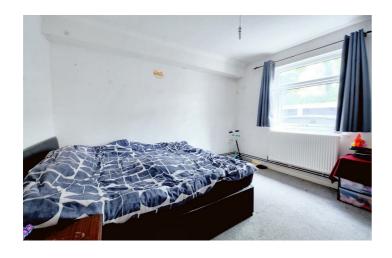

#### Bedroom I

 $10'11" \times 12'0"$  approx (3.33 × 3.66 approx)

Double glazed window to the rear elevation. Carpeted flooring. Wall mounted radiator. Wall mounted combination boiler

#### Bedroom 2

 $9'5" \times 11'11"$  approx (2.88 × 3.65 approx)

Double glazed window to the rear elevation. Carpeted flooring. Wall mounted radiator. Built-in storage cupboard