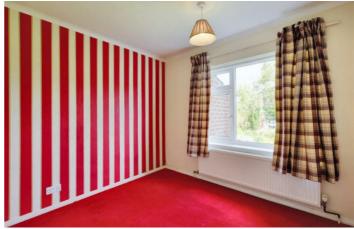

#### Bedroom One

13'0"  $\times$  10'9" (3.96m  $\times$  3.28m ) A carpeted room, with radiator, fitted wardrobes and UPVC double glazed window to the rear aspect.