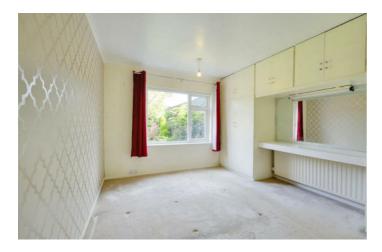

#### Bedroom Two

9'6" × 9'6" (2.91m × 2.90m )

Carpeted room, with radiator, fitted wardrobes and UPVC double glazed window to the rear aspect.