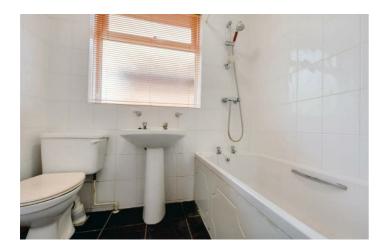

#### Bathroom

Incorporating a three-piece suite comprising low flush WC, pedestal wash hand basin, bath with mains powered shower above, fully tiled walls, radiator, storage cupboard housing the boiler and UPVC double glazed window to the side aspect