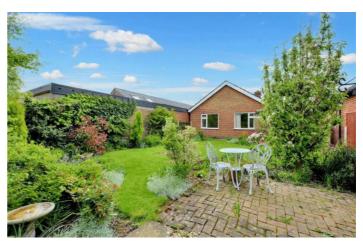

#### Outside

To the front is a lawned garden with a paved driveway for ample off street parking, leading to the rear garden. This is primarily lawned, with well established shrubs and flowed beds, a paved seating area and a shed.