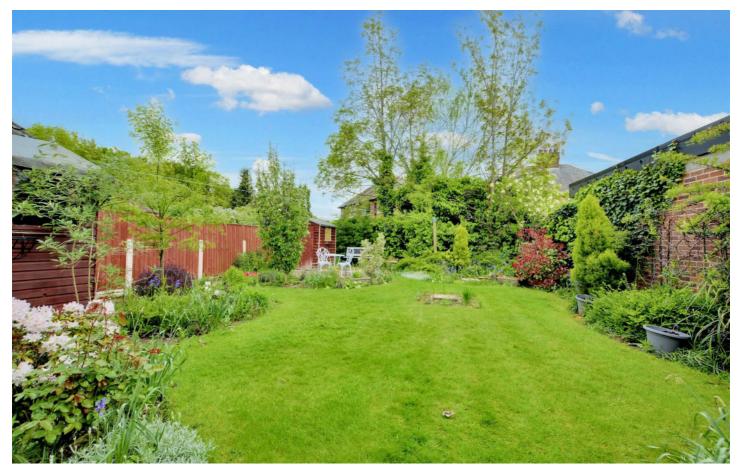

Outside the property has a lawned garden with driveway for ample off street parking and gated access leads to the private and enclosed rear garden.

Offered to the market with the advantage of UPVC double glazing and gas central heating throughout, this fantastic property is well worthy of an early internal viewing.

#### Outside

To the front is a lawned garden with a paved driveway for ample off street parking, leading to the rear garden. This is primarily lawned, with well established shrubs and flowed beds, a paved seating area and a shed.