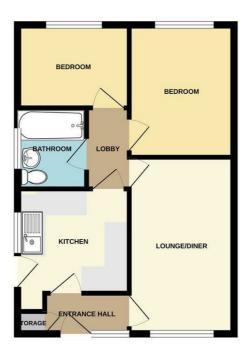

This delightful property would be considered an ideal opportunity for a large variety of buyers including anyone looking to downsize locally or anyone looking to relocate to this desirable location.

In brief the internal accommodation comprises; An entrance hall, Lounge Diner, Kitchen, Two Double Bedrooms and Bathroom.

#### Entrance Hall

UPVC double glazed entrance hall, carpet flooring and useful storage cupboard.

#### Lounge Diner

18'7" × 10'9" (5.67m × 3.30m)

UPVC double glazed window to the front, carpet flooring, electric fireplace and radiator.

#### Kitchen

9'6" × 8'5" (2.90m × 2.58m)

A range of wall and base units with work surfacing over with splashback, sink with mixer tap. Space and fittings for freestanding appliances to include electric oven, fridge freezer and washing machine. UPVC double glazed window and door to the side passage.

#### Bedroom One

13'0"  $\times$  10'9" (3.96m  $\times$  3.28m ) A carpeted room, with radiator, fitted wardrobes and UPVC double glazed window to the rear aspect.

#### Bedroom Two

9'6" × 9'6" (2.91m × 2.90m )

Carpeted room, with radiator, fitted wardrobes and UPVC double glazed window to the rear aspect.

#### Bathroom

Incorporating a three-piece suite comprising low flush WC, pedestal wash hand basin, bath with mains powered shower above, fully tiled walls, radiator, storage cupboard housing the boiler and UPVC double glazed window to the side aspect