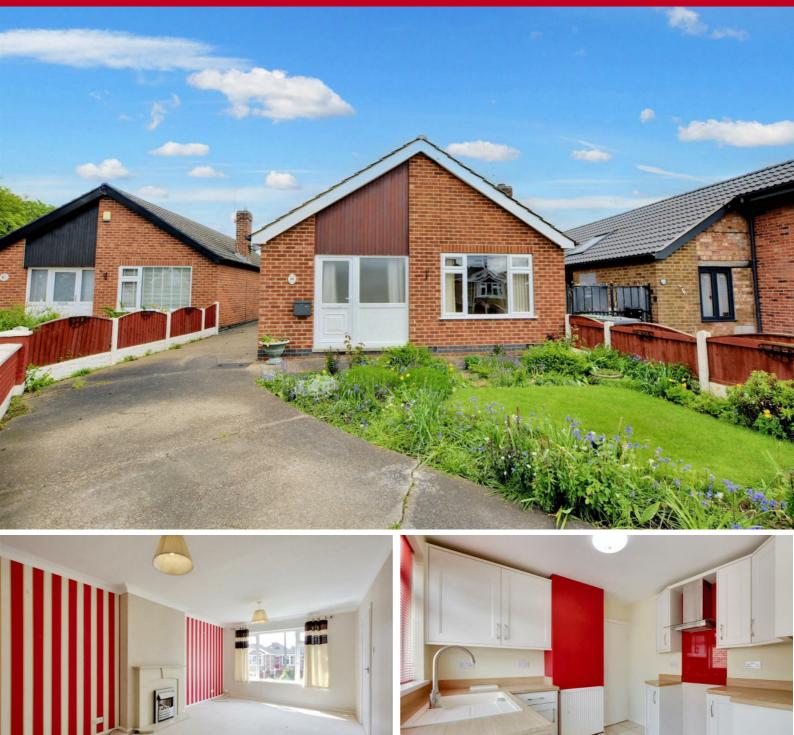

### 0115 922 0888

A lovely two bedroom detached bungalow with the benefit of no upward chain.

Positioned within a quiet cul de sac in Attenborough, you have a large variety of amenities close by including shops, public houses, healthcare facilities, transport links and the award wining Attenborough Nature Reserve.

This delightful property would be considered an ideal opportunity for a large variety of buyers including anyone looking to downsize locally or anyone looking to relocate to this desirable location.

In brief the internal accommodation comprises; An entrance hall, Lounge Diner, Kitchen, Two Double Bedrooms and Bathroom.

Outside the property has a lawned garden with driveway for ample off street parking and gated access leads to the private and enclosed rear garden.

Offered to the market with the advantage of UPVC double glazing and gas central heating throughout, this fantastic property is well worthy of an early internal viewing.

#### Lounge Diner

18'7" × 10'9" (5.67m × 3.30m)

UPVC double glazed window to the front, carpet flooring, electric fireplace and radiator.

#### Kitchen

9'6" × 8'5" (2.90m × 2.58m)

A range of wall and base units with work surfacing over with splashback, sink with mixer tap. Space and fittings for freestanding appliances to include electric oven, fridge freezer and washing machine. UPVC double glazed window and door to the side passage.