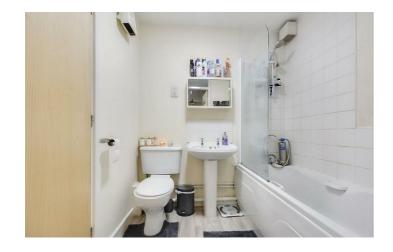

#### Bathroom

 $6'5" \times 5'10"$  approx (1.97 × 1.79 approx)

Linoleum flooring. Tiled splashbacks. Ceiling light point. 3 piece suite comprising of a panel bath with hot and cold taps and electric shower unit above, pedestal wash hand basin with hot and cold taps and a WC. Internal doors leading into Hallway and Storage Cupboard with Immersion heater