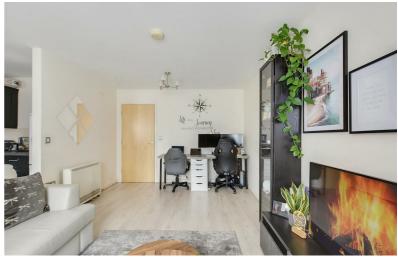

Open Plan Living Room / Kitchen Diner 16'11" x 16'10" approx (5.18 x 5.14 approx)

2 x UPVC double glazed windows. Laminate flooring. Tiled splashbacks. Wall mounted storage heater. Ceiling light points. Range of matching wall, base and drawer units incorporating worksurfaces. Stainless steel double sink and drainer unit with dual tap above. Integrated electric oven. 4 ring induction hob with extractor unit above. Space and point for freestanding fridge freezer. Space and plumbing for automatic washing machine. Ample space for dining table