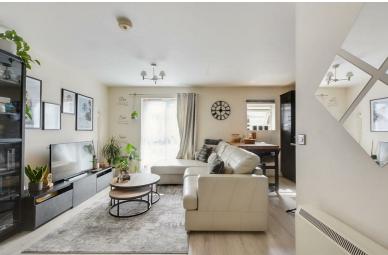

Open Plan Living Room / Kitchen Diner 16'11" x 16'10" approx (5.18 x 5.14 approx)

2 x UPVC double glazed windows. Laminate flooring. Tiled splashbacks. Wall mounted storage heater. Ceiling light points. Range of matching wall, base and drawer units incorporating worksurfaces. Stainless steel double sink and drainer unit with dual tap above. Integrated electric oven. 4 ring induction hob with extractor unit above. Space and point for freestanding fridge freezer. Space and plumbing for automatic washing machine. Ample space for dining table