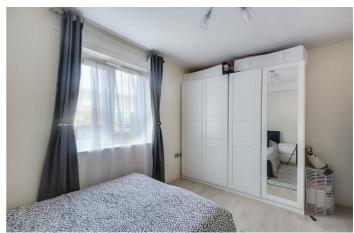

#### Bedroom

 $12'7" \times 9'5"$  approx (3.85 × 2.89 approx)

UPVC double glazed window. Laminate flooring. Ceiling light point.