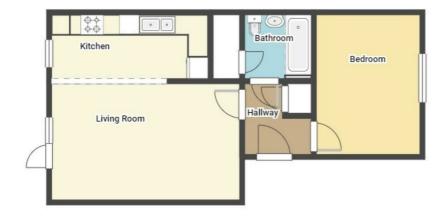

### Entrance Hallway

Entrance door leading into the Entrance Hallway. Laminate flooring. Ceiling light point. Intercom system. Internal doors leading into Open Plan Living Room / Kitchen Diner, Bedroom, Bathroom and Storage Cupboard

Open Plan Living Room / Kitchen Diner 16'11" x 16'10" approx (5.18 x 5.14 approx)

2 x UPVC double glazed windows. Laminate flooring. Tiled splashbacks. Wall mounted storage heater. Ceiling light points. Range of matching wall, base and drawer units incorporating worksurfaces. Stainless steel double sink and drainer unit with dual tap above. Integrated electric oven. 4 ring induction hob with extractor unit above. Space and point for freestanding fridge freezer. Space and plumbing for automatic washing machine. Ample space for dining table

#### Bedroom

 $12'7" \times 9'5"$  approx (3.85 × 2.89 approx)

UPVC double glazed window. Laminate flooring. Ceiling light point.

#### Bathroom

 $6'5" \times 5'10"$  approx (1.97 × 1.79 approx)

Linoleum flooring. Tiled splashbacks. Ceiling light point. 3 piece suite comprising of a panel bath with hot and cold taps and electric shower unit above, pedestal wash hand basin with hot and cold taps and a WC. Internal doors leading into Hallway and Storage Cupboard with Immersion heater