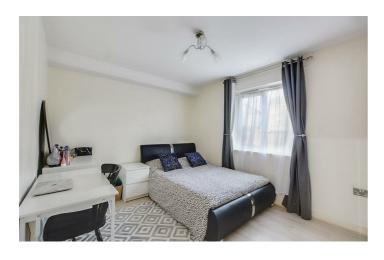

#### Bedroom

 $12'7" \times 9'5"$  approx (3.85 × 2.89 approx)

UPVC double glazed window. Laminate flooring. Ceiling light point.