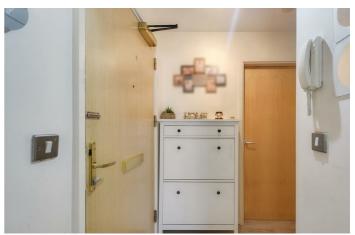

### Entrance Hallway

Entrance door leading into the Entrance Hallway. Laminate flooring. Ceiling light point. Intercom system. Internal doors leading into Open Plan Living Room / Kitchen Diner, Bedroom, Bathroom and Storage Cupboard