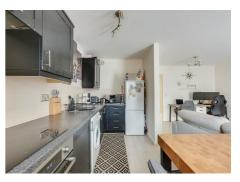

Open Plan Living Room / Kitchen Diner 16'11" x 16'10" approx (5.18 x 5.14 approx)

2 x UPVC double glazed windows. Laminate flooring. Tiled splashbacks. Wall mounted storage heater. Ceiling light points. Range of matching wall, base and drawer units incorporating worksurfaces. Stainless steel double sink and drainer unit with dual tap above. Integrated electric oven. 4 ring induction hob with extractor unit above. Space and point for freestanding fridge freezer. Space and plumbing for automatic washing machine. Ample space for dining table