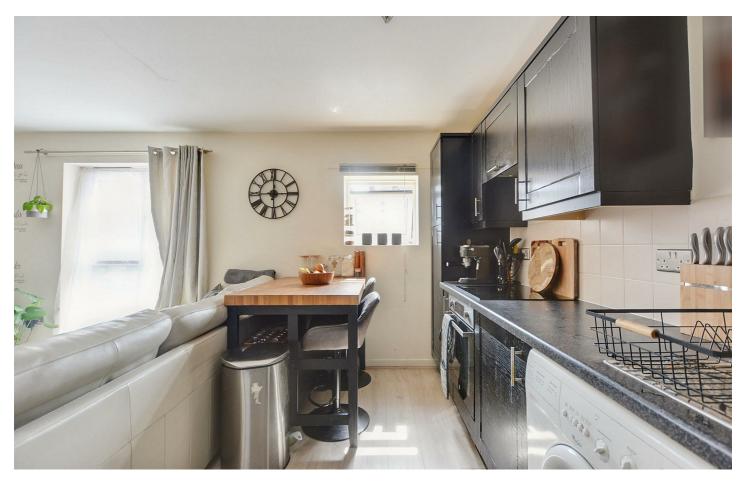

Open Plan Living Room / Kitchen Diner 16'11" x 16'10" approx (5.18 x 5.14 approx)

2 x UPVC double glazed windows. Laminate flooring. Tiled splashbacks. Wall mounted storage heater. Ceiling light points. Range of matching wall, base and drawer units incorporating worksurfaces. Stainless steel double sink and drainer unit with dual tap above. Integrated electric oven. 4 ring induction hob with extractor unit above. Space and point for freestanding fridge freezer. Space and plumbing for automatic washing machine. Ample space for dining table