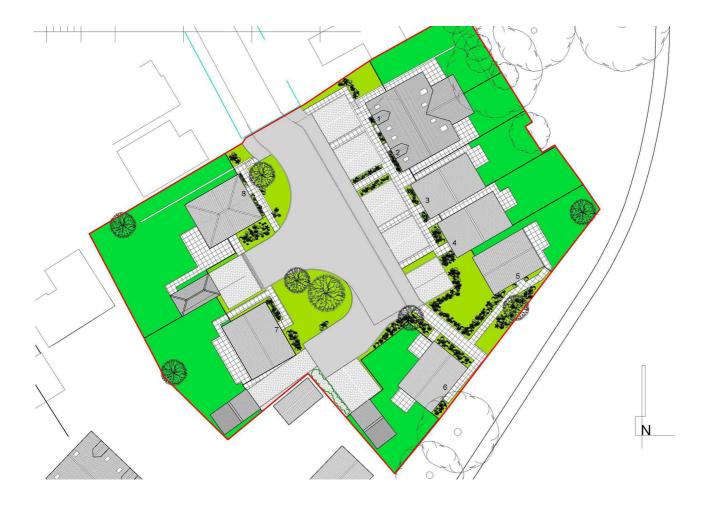

# Robert Ellis

Ground Floor Plan Iving / dining ktchen 3.72 x 2.80 bedroom 1 3.81 x 3.00 bedroom 2 3.46 x 3.00 bedroom 3 2.48 x 2.22

Plots 3 & 4 GIA 90.64m<sup>2</sup> - 976sqft GF 45.32m<sup>2</sup> - 488sqft FF 45.32m<sup>2</sup> - 488sqft