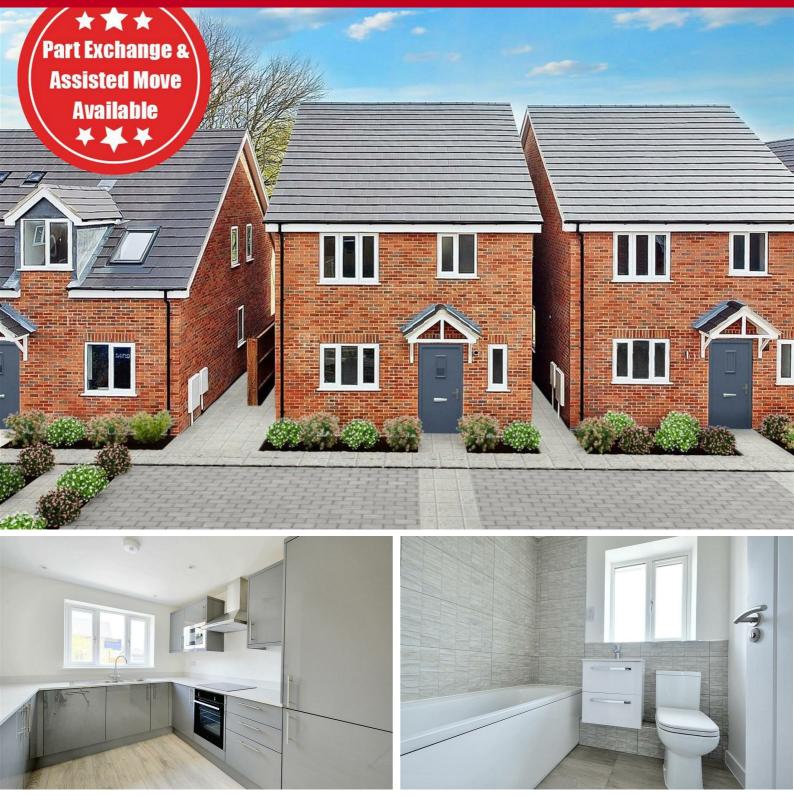

### look no further...

Trafalgar Road, Long Eaton, Nottingham NGI0 IDD

£309,950 Freehold

#### 0115 946 1818

Entrance Hall

Ground Floor w.c.

Living/Dining Room 17'0" × 16'4" approx (5.20m × 4.99m approx)

Kitchen 12'2" × 9'2" approx (3.72m × 2.80m approx)

First Floor Landing

Bedroom I 12'5" × 10'0" approx (3.81m × 3.06m approx)

Agonte Nietos

Agents Notes Internal photos for illustration only.