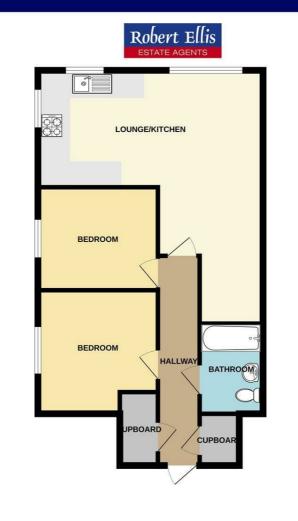

In brief, the property comprises an entrance hallway with storage cupboards, an open plan kitchen/living space with integrated cooking appliances, two bedrooms with the master benefitting from fitted wardrobes and a three piece bathroom suite. To the front there is access through the front door into the communal hallway and stairs leading to the top floor. To the rear, there is one allocated parking space with access into the communal hallway through a secure door.

#### Entrance Hall

Wooden front door, carpeted flooring, electric heater, storage cupboards, painted plaster ceiling, ceiling light.

#### Lounge

#### 17'4 x 11'8 (5.28m x 3.56m)

uPVC double glazed window overlooking the side, carpeted flooring, electric heaters, painted plaster ceiling, ceiling light.

#### Kitchen

#### 8'6 × 7'6 (2.59m × 2.29m)

uPVC double glazed windows overlooking the sides, vinyl flooring, wall, base and drawer units with work surfaces over, inset sink and drainer with swan neck mixer tap, space for fridge/freezer, integrated washing machine, electric oven, electric hob, painted plaster ceiling, spotlights.

#### Bedroom One

#### 10'2 × 8'2 (3.10m × 2.49m)

uPVC double glazed window overlooking the side, carpeted flooring, radiator, fitted wardrobes, painted plaster ceiling, electric heater, ceiling light.

#### Bedroom Two

7'8 × 9'0 (2.34m × 2.74m)

uPVC double glazed window overlooking the side, carpeted flooring, electric heating, painted plaster ceiling, ceiling light.

#### Family Bathroom

6'8 × 5'5 (2.03m × 1.65m)

Vinyl flooring, WC, pedestal sink, bath with mixer tap, heated towel rail, painted plaster ceiling, ceiling light.