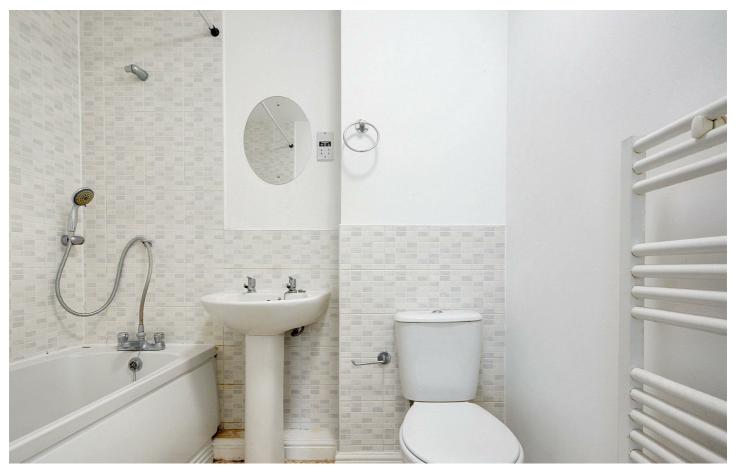

#### Family Bathroom

6'8 × 5'5 (2.03m × 1.65m)

Vinyl flooring, WC, pedestal sink, bath with mixer tap, heated towel rail, painted plaster ceiling, ceiling light.