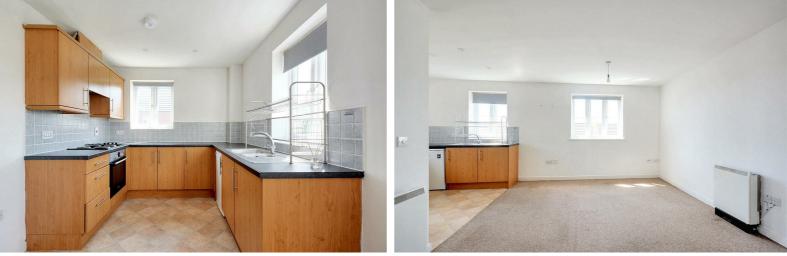

#### Kitchen

#### 8'6 × 7'6 (2.59m × 2.29m)

uPVC double glazed windows overlooking the sides, vinyl flooring, wall, base and drawer units with work surfaces over, inset sink and drainer with swan neck mixer tap, space for fridge/freezer, integrated washing machine, electric oven, electric hob, painted plaster ceiling, spotlights.