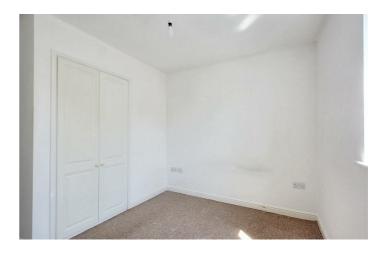

#### Bedroom One

#### 10'2 × 8'2 (3.10m × 2.49m)

uPVC double glazed window overlooking the side, carpeted flooring, radiator, fitted wardrobes, painted plaster ceiling, electric heater, ceiling light.