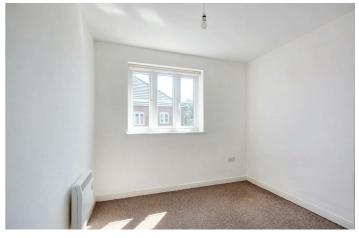

#### Bedroom One

#### 10'2 × 8'2 (3.10m × 2.49m)

uPVC double glazed window overlooking the side, carpeted flooring, radiator, fitted wardrobes, painted plaster ceiling, electric heater, ceiling light.