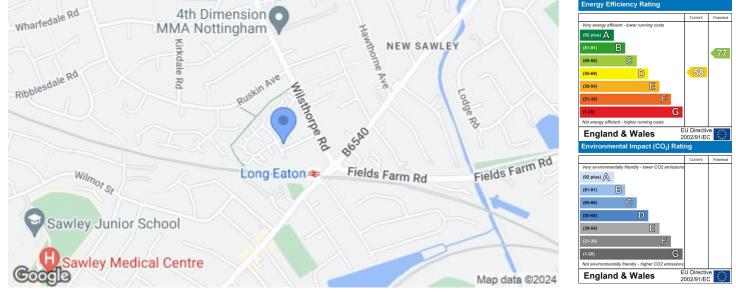

Located in the popular residential town of Long Eaton, close to a wide range of local amenities. West Park and Long Eaton Town centre are within walking distance where supermarkets and healthcare facilities can be found. There are fantastic transport links surrounding the property including easy access to major road links such as the M1, A50 and A52 to both Nottingham and Derby with East Midlands Airport being just a short drive away. Long Eaton train station is within walking distance with good links to major cities for commuting.

#### Directions

Proceed out of Long Eaton along Tamworth Road and at the traffic island turn right into Wilsthorpe Road where Bramley Road can be found as a turning on the left.

Council Tax Erewash Borough Council Band B