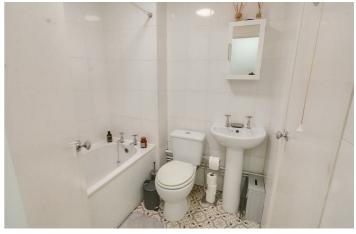

Bedroom

 $9'7" \times 7'II" (2.93 \times 2.43)$ 

Carpeted flooring, uPVC double glazed window facing the front.

Bathroom

 $6'5" \times 5'2" (1.96 \times 1.60)$ 

Fully tiled walls, bath with hot and cold tap, shower over bath. Sink with hot and cold taps, WC.