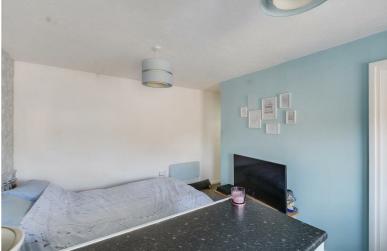

Upon entry, you are welcomed into the hallway which leads to the open plan lounge, kitchen diner, bedroom and bathroom featuring a three piece suite. The home also has use of an allocated parking space. A viewing is a MUST for this great opportunity- Contact the office now to arrange your viewing!

Entrance Hall 6'5" × 3'5" (1.96 × 1.06)

Kitchen Living

 $13'0" \times 14'3" (3.98 \times 4.35)$ 

Carpeted floor and vinyl flooring. Fitted base units, stainless steel sink with hot and cold tap, space for washing machine, integrated oven with four ring electric hob, uPVC double glazed windows facing the front. Wall mounted electric heater.