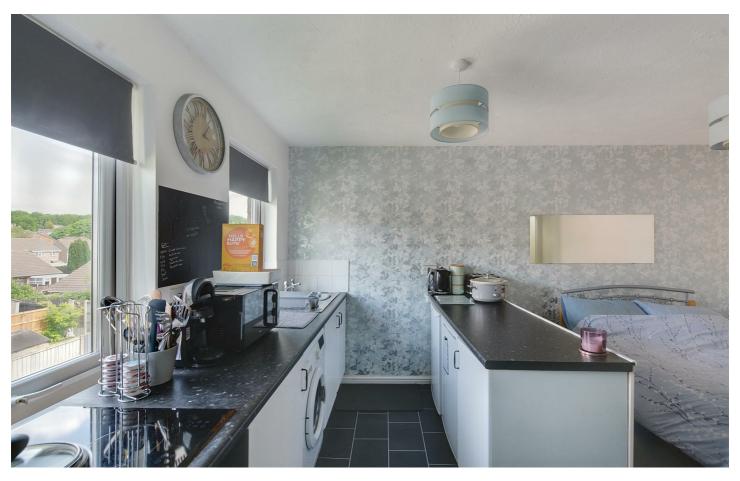

Entrance Hall 6'5" × 3'5" (1.96 × 1.06)

Kitchen Living

 $13'0" \times 14'3" (3.98 \times 4.35)$ 

Carpeted floor and vinyl flooring. Fitted base units, stainless steel sink with hot and cold tap, space for washing machine, integrated oven with four ring electric hob, uPVC double glazed windows facing the front. Wall mounted electric heater.