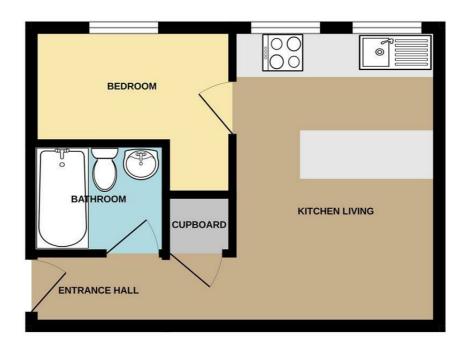

Non-Standard Construction – No

Any Legal Restrictions - No

Other Material Issues – No

GROUND FLOOR 278 sq.ft. (25.8 sq.m.) approx.

TOTAL FLOOR AREA: 278 sq.ft. (25.8 sq.m.) approx.

Whits every attempt has been made to ensure the accuracy of the floorplan contained here, measurements of doors, windows, rooms and any other time are approximate and no responsibility is taken for any error, omission or mis-statement. This plan is for illustrative purposes only and should be used as such by any prospective purchase. The exercise, systems and applicances shown have not been treated and no guarantee.