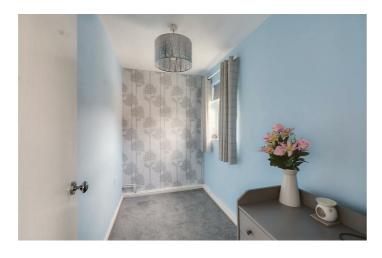

Bedroom

 $9'7" \times 7'II" (2.93 \times 2.43)$ 

Carpeted flooring, uPVC double glazed window facing the front.

Bathroom

 $6'5" \times 5'2" (1.96 \times 1.60)$ 

Fully tiled walls, bath with hot and cold tap, shower over bath. Sink with hot and cold taps, WC.