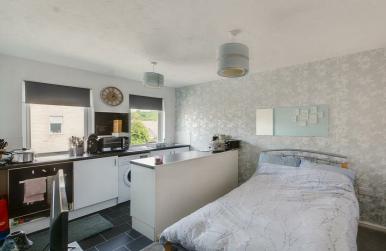

Upon entry, you are welcomed into the hallway which leads to the open plan lounge, kitchen diner, bedroom and bathroom featuring a three piece suite. The home also has use of an allocated parking space. A viewing is a MUST for this great opportunity- Contact the office now to arrange your viewing!

Entrance Hall 6'5" × 3'5" (1.96 × 1.06)

Kitchen Living

 $13'0" \times 14'3" (3.98 \times 4.35)$ 

Carpeted floor and vinyl flooring. Fitted base units, stainless steel sink with hot and cold tap, space for washing machine, integrated oven with four ring electric hob, uPVC double glazed windows facing the front. Wall mounted electric heater.

Bedroom

 $9'7" \times 7'II" (2.93 \times 2.43)$ 

Carpeted flooring, uPVC double glazed window facing the front.

Bathroom

 $6'5" \times 5'2" (1.96 \times 1.60)$ 

Fully tiled walls, bath with hot and cold tap, shower over bath. Sink with hot and cold taps, WC.