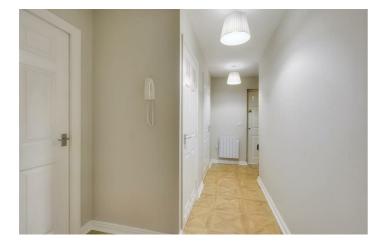

#### Hallway

 $6'2 \times 13'8$  approx (1.88m × 4.17m approx) Door to the front with new electric heater, new laminate flooring, two ceiling lights and a built-in cupboard, doors to: