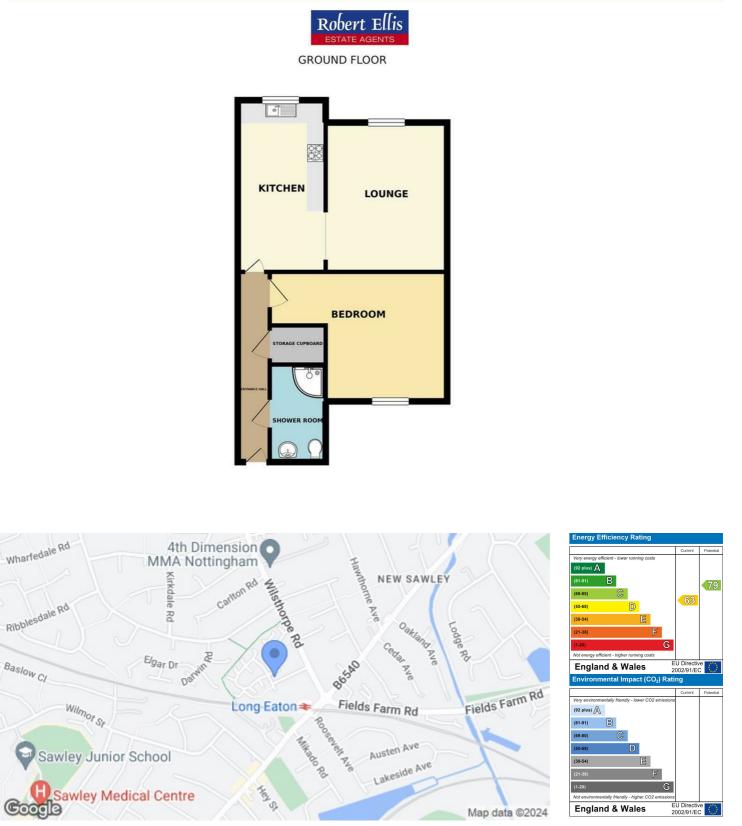

In brief, the property comprises an entrance hallway, open plan kitchen/diner space, lounge, one double bedroom and the main shower room. Located in the popular residential town of Long Eaton, close to a wide range of local schools, shops and parks with excellent transport links including major road links to the M1, A50 and A52 to both Nottingham and Derby with East Midlands Airport being just a short drive away. Long Eaton train station is a 3 minute walk from the property which is excellent for commuters.

#### Hallway

 $6'2 \times 13'8$  approx (1.88m × 4.17m approx) Door to the front with new electric heater, new laminate flooring, two ceiling lights and a built-in cupboard, doors to:

#### Kitchen/Diner

 $15'2 \times 8'$  approx (4.62m × 2.44m approx)

UPVC double glazed window to the side, new laminate flooring, LED ceiling spotlights, new electric radiator., white gloss wall and base units with a black roll edged work surface, stainless steel inset sink and drainer with white brick style splashbacks, electric four ring hob, built-in oven, space for a washing machine and free standing fridge freezer, extractor fan.

#### Lounge

 $12'1 \times 13'4$  approx (3.68m × 4.06m approx) UPVC double glazed window to the side, newly carpeted flooring, two ceiling lights and new electric heater.

#### Bedroom

 $12'2 \times 15'8$  approx (3.71m × 4.78m approx) UPVC double glazed window to the side, newly carpeted flooring, ceiling light, new electric heater and a large built-in wardrobe and storage space.

#### Shower Room

#### 4'2 x 6'2 approx (1.27m x 1.88m approx)

Feature linoleum flooring, ceiling light, extractor fan, corner enclosed shower unit with mains fed shower and glass screens, free standing sink and low flush w.c., tiled walls.