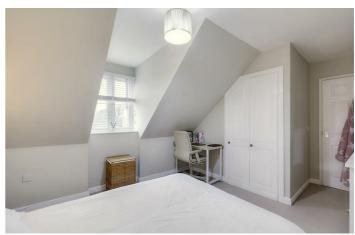

#### Bedroom

 $12'2 \times 15'8$  approx (3.71m × 4.78m approx) UPVC double glazed window to the side, newly carpeted flooring, ceiling light, new electric heater and a large built-in wardrobe and storage space.