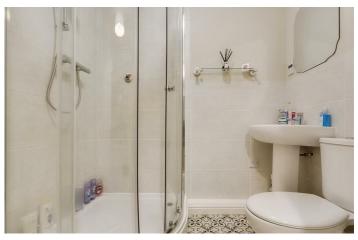

#### Shower Room

#### 4'2 x 6'2 approx (1.27m x 1.88m approx)

Feature linoleum flooring, ceiling light, extractor fan, corner enclosed shower unit with mains fed shower and glass screens, free standing sink and low flush w.c., tiled walls.