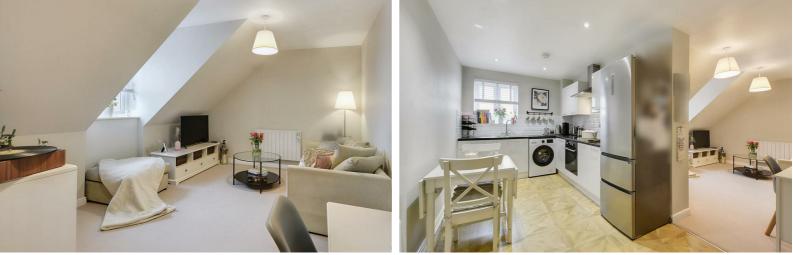

#### Kitchen/Diner

 $15'2 \times 8'$  approx (4.62m × 2.44m approx)

UPVC double glazed window to the side, new laminate flooring, LED ceiling spotlights, new electric radiator., white gloss wall and base units with a black roll edged work surface, stainless steel inset sink and drainer with white brick style splashbacks, electric four ring hob, built-in oven, space for a washing machine and free standing fridge freezer, extractor fan.

#### Lounge

 $12'1 \times 13'4$  approx (3.68m × 4.06m approx) UPVC double glazed window to the side, newly carpeted flooring, two ceiling lights and new electric heater.