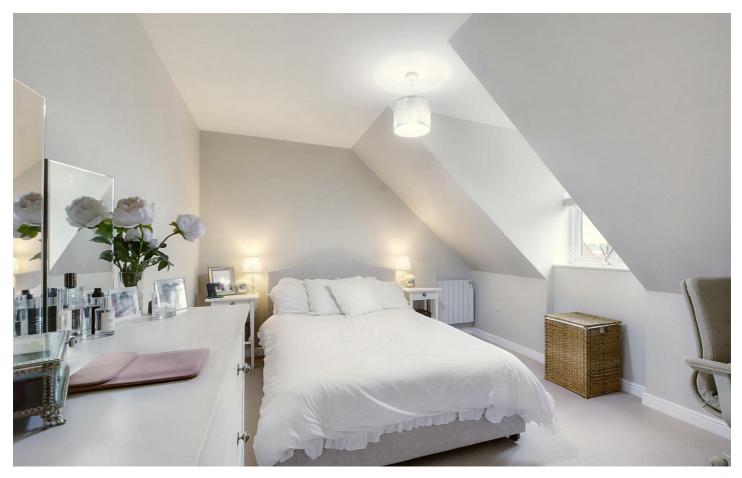

#### Bedroom

 $12'2 \times 15'8$  approx (3.71m × 4.78m approx) UPVC double glazed window to the side, newly carpeted flooring, ceiling light, new electric heater and a large built-in wardrobe and storage space.