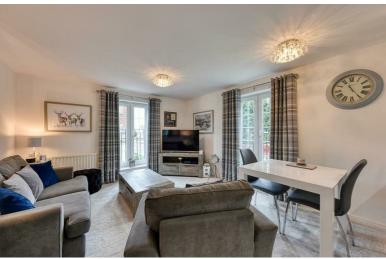

The property comprises of a communal reception with stairs up to the first floor landing. Private entrance hallway, open plan living, dining and modern kitchen, two double bedrooms, one with en-suite and then a modern bathroom.

## Entrance Hallway

Open Plan Living/Dining/Kitchen 21'7" x 12'9" approx (6.6 x 3.9 approx)

Bedroom One 11'5" x 8'6" (3.5 x 2.6)

En-Suite

Bedroom Two II'5"  $\times$  7'6" approx (3.5  $\times$  2.3 approx)