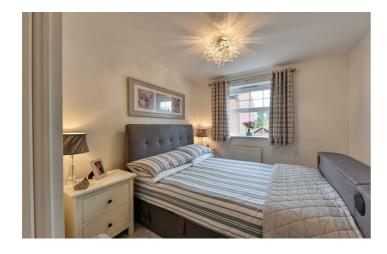

## Entrance Hallway

Open Plan Living/Dining/Kitchen 21'7" x 12'9" approx (6.6 x 3.9 approx)

Bedroom One 11'5" x 8'6" (3.5 x 2.6)

En-Suite

Bedroom Two II'5"  $\times$  7'6" approx (3.5  $\times$  2.3 approx)