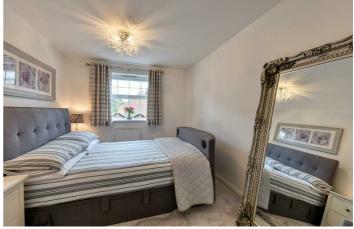

## Entrance Hallway

Open Plan Living/Dining/Kitchen 21'7" x 12'9" approx (6.6 x 3.9 approx)

Bedroom One 11'5" x 8'6" (3.5 x 2.6)

En-Suite

Bedroom Two II'5"  $\times$  7'6" approx (3.5  $\times$  2.3 approx)