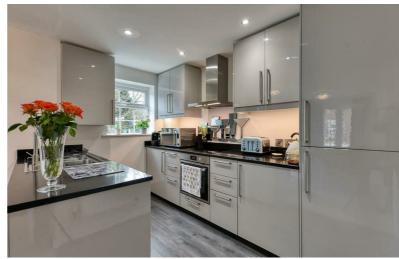

The property comprises of a communal reception with stairs up to the first floor landing. Private entrance hallway, open plan living, dining and modern kitchen, two double bedrooms, one with en-suite and then a modern bathroom.

## Entrance Hallway

Open Plan Living/Dining/Kitchen 21'7" x 12'9" approx (6.6 x 3.9 approx)

Bedroom One 11'5" x 8'6" (3.5 x 2.6)

En-Suite

Bedroom Two II'5"  $\times$  7'6" approx (3.5  $\times$  2.3 approx)