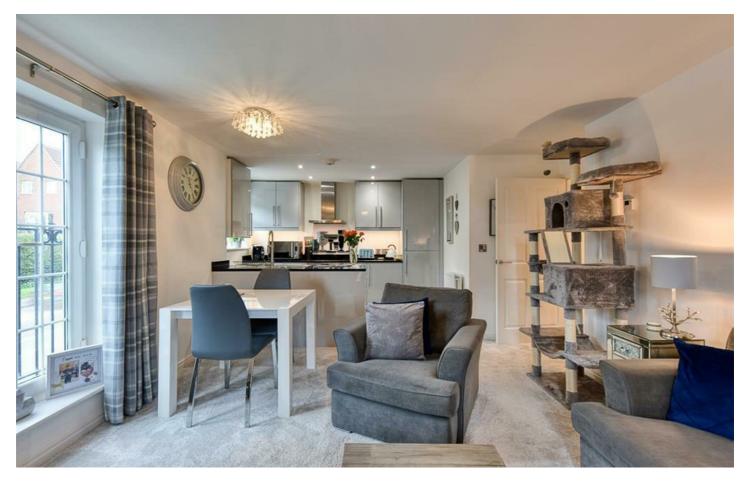

The property comprises of a communal reception with stairs up to the first floor landing. Private entrance hallway, open plan living, dining and modern kitchen, two double bedrooms, one with en-suite and then a modern bathroom.

## Entrance Hallway

Open Plan Living/Dining/Kitchen 21'7" x 12'9" approx (6.6 x 3.9 approx)

Bedroom One 11'5" x 8'6" (3.5 x 2.6)

En-Suite

Bedroom Two II'5"  $\times$  7'6" approx (3.5  $\times$  2.3 approx)