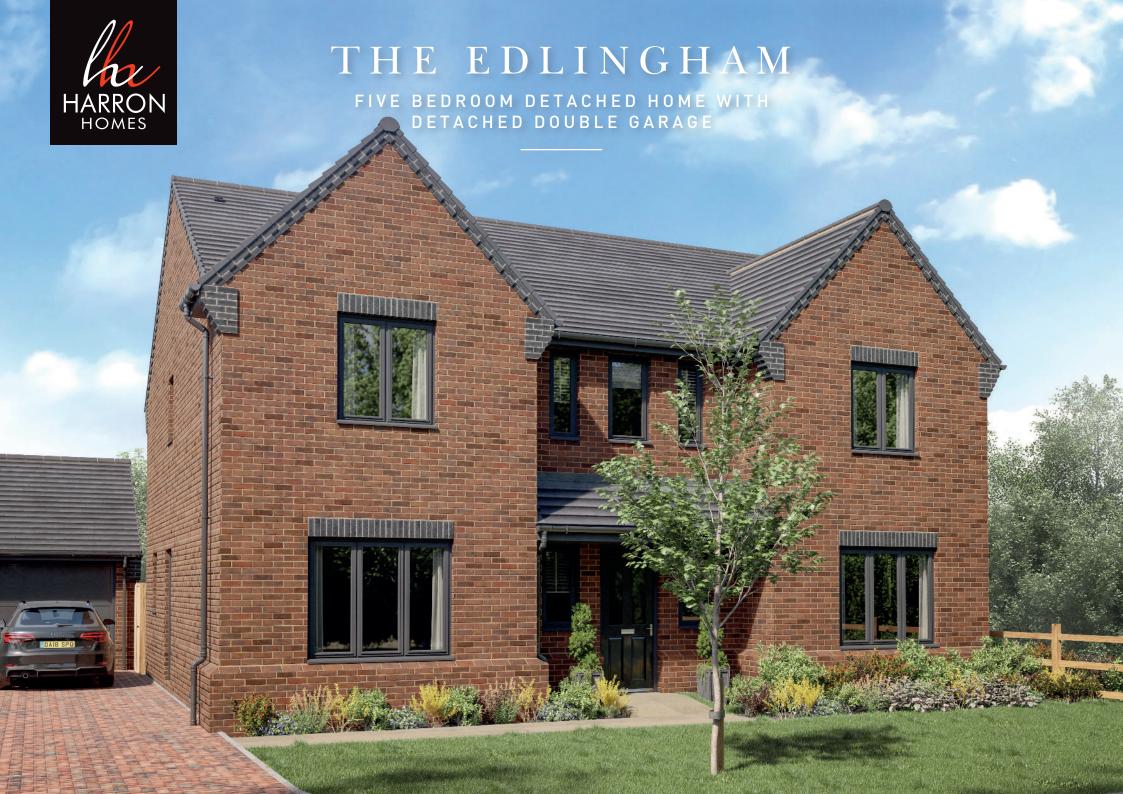

## THE EDLINGHAM

This outstanding five bedroom property has a true air of opulence about it. The Edlingham offers classic design features and elegant style through its spacious layout and has the added benefit of a detached double garage.

## **GROUND FLOOR**

| Lounge         | 5028 x 4600mm | 16' 5" x 15' 1" |
|----------------|---------------|-----------------|
| Kitchen/Dining | 6115 x 4402mm | 20' 0" x 14' 5" |
| Dining Room    | 4100 x 3278mm | 13' 5" x 10' 9" |
| Garden Room    | 3390 x 3375mm | 11' 1" x 11' 0" |
| Study          | 3278 x 2738mm | 10' 9" x 8' 11" |
| Utility        | 3278 x 1778mm | 10' 9" x 5' 9"  |