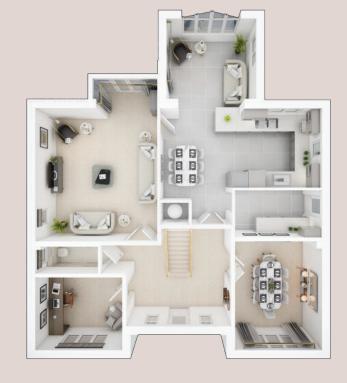

## **GROUND FLOOR**

| Lounge         | 5028 x 4600mm | 16' 5" x 15' 1" |
|----------------|---------------|-----------------|
| Kitchen/Dining | 6115 x 4402mm | 20' 0" x 14' 5" |
| Dining Room    | 4100 x 3278mm | 13' 5" x 10' 9" |
| Garden Room    | 3390 x 3375mm | 11' 1" x 11' 0" |
| Study          | 3278 x 2738mm | 10' 9" x 8' 11" |
| Utility        | 3278 x 1778mm | 10' 9" x 5' 9"  |

GROUND FLOOR

FIRST FLOOR