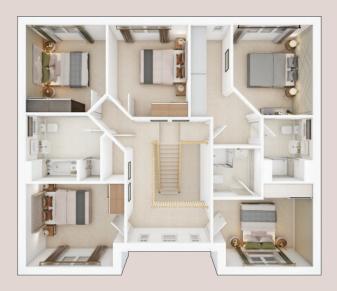

## **FIRST FLOOR**

| Bedroom 1     | 3400 x 3000mm | 11' 1" x 9' 10"     |
|---------------|---------------|---------------------|
| Dressing Area | 3474 x 1500mm | 11' 4" x 4' 11"     |
| En Suite 1    | 2400 x 1853mm | 7' 10" x 6' 0"      |
| Bedroom 2     | 3753 x 3127mm | 12' 3" x 10' 3" max |
| En Suite 2    | 1838 x 1800mm | 6' 0" x 5' 10"      |
| Bedroom 3     | 3703 x 3128mm | 12' 1" x 10' 3" max |
| Bedroom 4     | 3300 x 3008mm | 10' 9" x 9' 10"     |
| Bedroom 5     | 3474 x 3008mm | 11' 4" x 9' 10"     |
| Bathroom      | 2800 x 2500mm | 9' 2" x 8' 2"       |

GROUND FLOOR

FIRST FLOOR