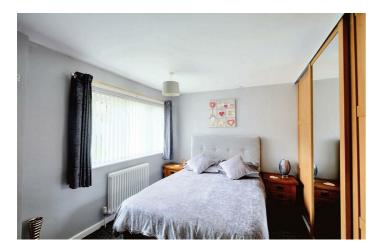

Bedroom I

 $12'8" \times 9'1"$  approx (3.88  $\times$  2.77 approx) Double glazed window. Carpeted flooring. Wall mounted radiator

Bedroom 2 7'4"  $\times$  9'1" approx (2.24  $\times$  2.77 approx) Double glazed window. Carpeted flooring. Wall mounted radiator

Bedroom 3  $11'0" \times 5'8"$  approx (3.36  $\times$  1.75 approx) Double glazed window. Carpeted flooring. Wall mounted radiator