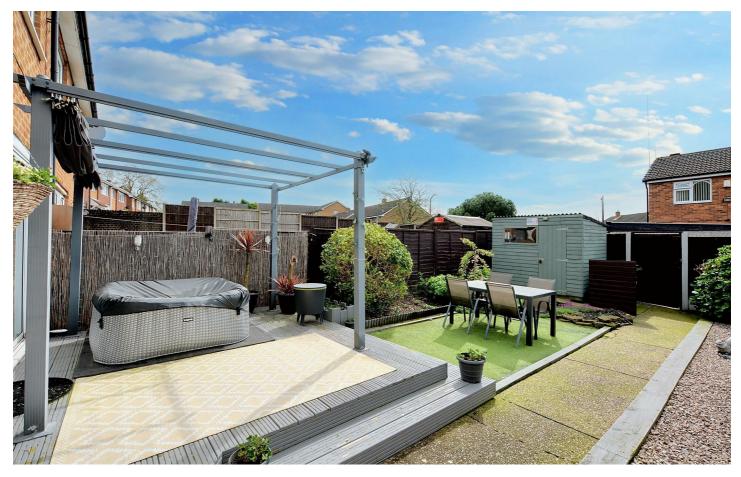

#### Front of Property

To the front of the property there is a laid to lawn area with steps leading to the front entrance. On road parking. Gated access and fencing surrounding

Living Room 12'8" × 12'7" approx (3.88 × 3.85 approx) Double glazed sliding door leading out to the rear garden. Carpeted flooring. Wall mounted radiator. TV point