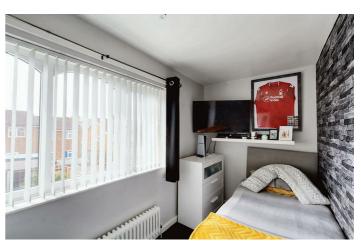

Bedroom I

 $12'8" \times 9'1"$  approx (3.88  $\times$  2.77 approx) Double glazed window. Carpeted flooring. Wall mounted radiator

Bedroom 2 7'4"  $\times$  9'1" approx (2.24  $\times$  2.77 approx) Double glazed window. Carpeted flooring. Wall mounted radiator

Bedroom 3  $11'0" \times 5'8"$  approx (3.36  $\times$  1.75 approx) Double glazed window. Carpeted flooring. Wall mounted radiator