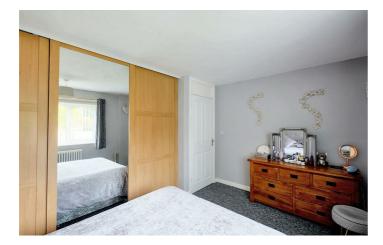

#### Front of Property

To the front of the property there is a laid to lawn area with steps leading to the front entrance. On road parking. Gated access and fencing surrounding

Living Room 12'8" × 12'7" approx (3.88 × 3.85 approx) Double glazed sliding door leading out to the rear garden. Carpeted flooring. Wall mounted radiator. TV point