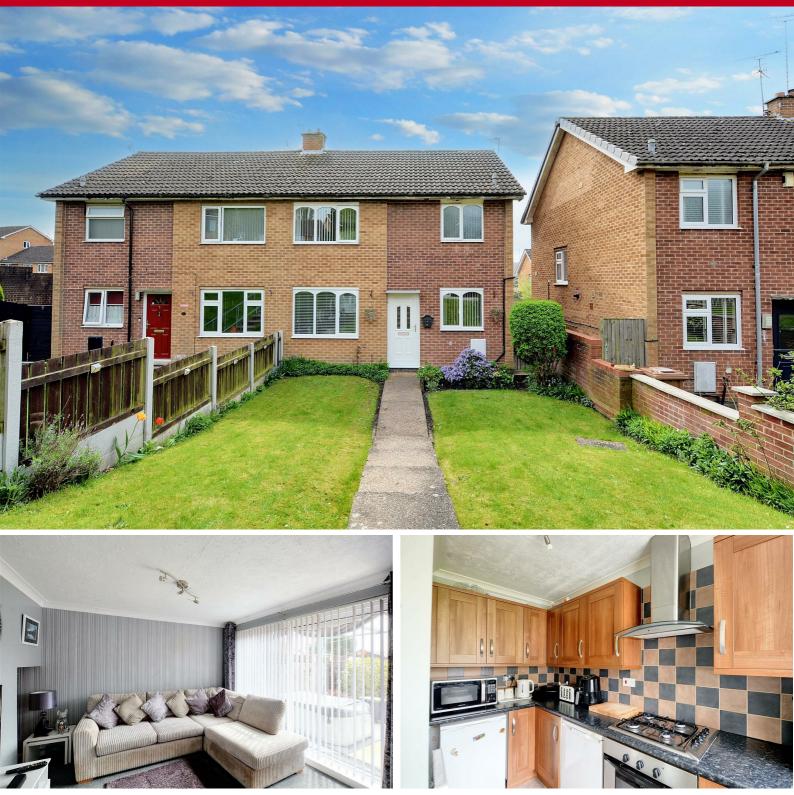

#### Front of Property

To the front of the property there is a laid to lawn area with steps leading to the front entrance. On road parking. Gated access and fencing surrounding

Living Room 12'8" × 12'7" approx (3.88 × 3.85 approx) Double glazed sliding door leading out to the rear garden. Carpeted flooring. Wall mounted radiator. TV point

#### Kitchen

||'3" × 8'6" approx (3.44 × 2.61 approx )

Double glazed window to the front elevation. Tiled splashbacks. Coving to the ceiling. Range of wall base and drawers units with worksurfaces above. Double sink and drainer unit with dual heat tap above. Integrated electric fan oven with 4 ring gas hob with extractor fan above. Space and point for freestanding fridge freezer. Space and plumbing for automatic washing machine. Space and plumbing for freestanding dishwasher

#### Dining Room

 $11'4"\times8'10"$  approx (3.47  $\times$  2.71 approx) Carpeted flooring. Wall mounted radiator. Coving to the ceiling

Utility Area Door leading to the rear. Ground floor WC

First Floor Landing Double glazed window to the side elevation. Carpeted flooring. Access to loft. Built-in storage cupboard

Bedroom I

 $12'8" \times 9'1"$  approx (3.88  $\times$  2.77 approx) Double glazed window. Carpeted flooring. Wall mounted radiator

Bedroom 2 7'4"  $\times$  9'1" approx (2.24  $\times$  2.77 approx) Double glazed window. Carpeted flooring. Wall mounted radiator

Bedroom 3  $11'0" \times 5'8"$  approx (3.36  $\times$  1.75 approx) Double glazed window. Carpeted flooring. Wall mounted radiator

#### Family Bathroom

8'1" × 7'4" approx (2.47 × 2.24 approx )

Double glazed window to the rear elevation. Tiled flooring. Tiled splashbacks. Heated towel rail. 3 piece suite comprising of a bath with dual heat tap, hand wash basin with dual heat tap and a WC