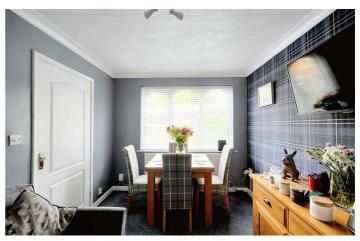

#### Dining Room

 $11'4"\times8'10"$  approx (3.47  $\times$  2.71 approx) Carpeted flooring. Wall mounted radiator. Coving to the ceiling

Utility Area Door leading to the rear. Ground floor WC

First Floor Landing Double glazed window to the side elevation. Carpeted flooring. Access to loft. Built-in storage cupboard