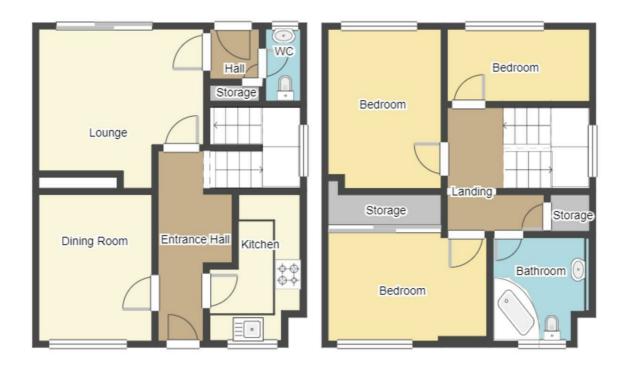

### 0115 648 5485

This home comprises of hallway, two reception rooms, kitchen, three bedrooms and a family bathroom

Call today to arrange your viewing, do not miss out!

#### Front of Property

To the front of the property there is a laid to lawn area with steps leading to the front entrance. On road parking. Gated access and fencing surrounding

Living Room 12'8" × 12'7" approx (3.88 × 3.85 approx) Double glazed sliding door leading out to the rear garden. Carpeted flooring. Wall mounted radiator. TV point

#### Kitchen

||'3" × 8'6" approx (3.44 × 2.61 approx )

Double glazed window to the front elevation. Tiled splashbacks. Coving to the ceiling. Range of wall base and drawers units with worksurfaces above. Double sink and drainer unit with dual heat tap above. Integrated electric fan oven with 4 ring gas hob with extractor fan above. Space and point for freestanding fridge freezer. Space and plumbing for automatic washing machine. Space and plumbing for freestanding dishwasher

#### Dining Room

 $11'4"\times8'10"$  approx (3.47  $\times$  2.71 approx) Carpeted flooring. Wall mounted radiator. Coving to the ceiling

Utility Area Door leading to the rear. Ground floor WC

First Floor Landing Double glazed window to the side elevation. Carpeted flooring. Access to loft. Built-in storage cupboard

Bedroom I

 $12'8" \times 9'1"$  approx (3.88  $\times$  2.77 approx) Double glazed window. Carpeted flooring. Wall mounted radiator

Bedroom 2 7'4"  $\times$  9'1" approx (2.24  $\times$  2.77 approx) Double glazed window. Carpeted flooring. Wall mounted radiator

Bedroom 3  $11'0" \times 5'8"$  approx (3.36  $\times$  1.75 approx) Double glazed window. Carpeted flooring. Wall mounted radiator

#### Family Bathroom

8'1" × 7'4" approx (2.47 × 2.24 approx )

Double glazed window to the rear elevation. Tiled flooring. Tiled splashbacks. Heated towel rail. 3 piece suite comprising of a bath with dual heat tap, hand wash basin with dual heat tap and a WC