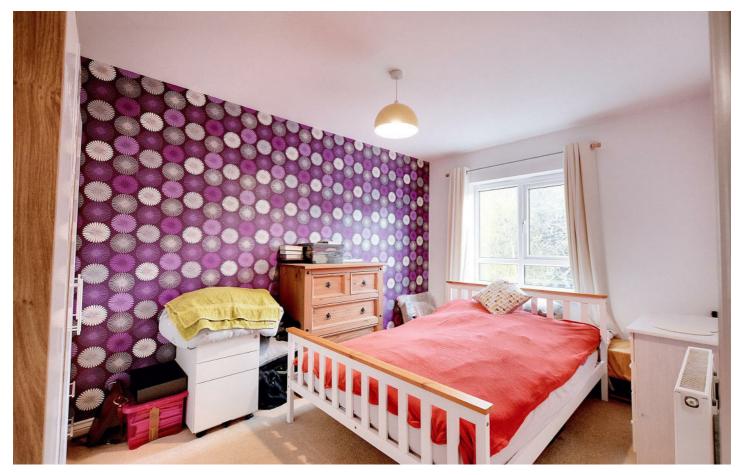

#### Bedroom I

 $8'10" \times 13'3"$  approx (2.71 × 4.04 approx) UPVC double glazed window. Carpeted flooring. Wall mounted radiator. Ceiling light point

#### Bedroom 2

 $9'5'' \times 9'0''$  approx (2.89 x 2.75 approx) UPVC double glazed window. Carpeted flooring. Wall mounted radiator. Ceiling light point