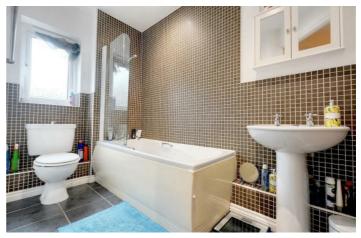

#### Bathroom

#### 8'11" × 5'4" approx (2.73 × 1.64 approx)

UPVC double glazed opaque window. Tiled flooring. Partially tiled walls. Wall mounted radiator. Ceiling light point. 3 piece suite comprising of a bath with dual heat tap and handheld shower unit, sink with hot and cold tap and a WC