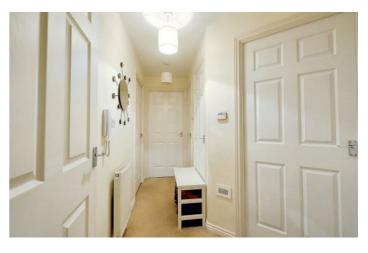

#### Entrance Hallway

6'0" × 11'4" approx (1.83 × 3.47 approx)

Wooden front door leading into Entrance Hallway. Carpeted flooring. Wall mounted radiator. Ceiling light points. Internal doors leading into Lounge / Diner, Kitchen, Bedroom I, 2 and Bathroom