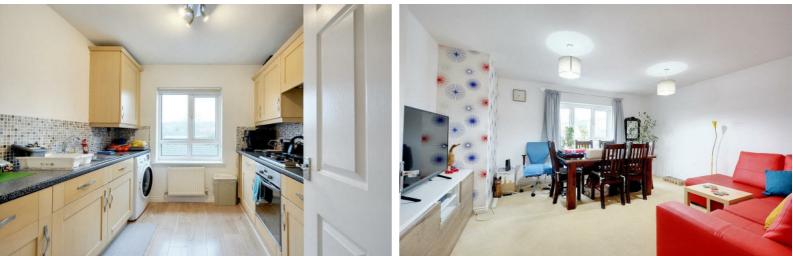

#### Lounge / Diner

13'6"  $\times$  15'2" approx (4.12  $\times$  4.63 approx) UPVC double glazed window. Carpeted flooring. Wall mounted double radiator. Ceiling light points

#### Kitchen

9'6" × 8'9" approx (2.92 × 2.67 approx)

UPVC double glazed window. Laminate flooring. Wall mounted double radiator. Ceiling light point. Range of fitted wall and base units incorporating work surface above. 4 ring gas hob with extractor unit above. Integrated Hot Point oven. Stainless steel sink with dual heat tap over. Space and plumbing for automatic washing machine. Space and point for freestanding fridge freezer. Wall mounted Worchester Bosch boiler.