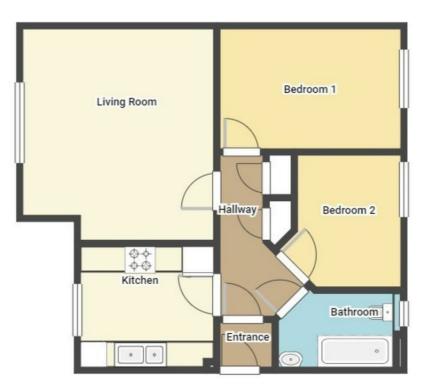

Upon entry, you are welcomed into the entrance lobby which leads to the hallway. Off the hallway is the fitted kitchen, lounge, first double bedroom, second double bedroom, family bathroom featuring a three piece suite and two ample storage cupboards.

#### Entrance Hallway

6'0" × 11'4" approx (1.83 × 3.47 approx)

Wooden front door leading into Entrance Hallway. Carpeted flooring. Wall mounted radiator. Ceiling light points. Internal doors leading into Lounge / Diner, Kitchen, Bedroom I, 2 and Bathroom

#### Lounge / Diner

13'6"  $\times$  15'2" approx (4.12  $\times$  4.63 approx) UPVC double glazed window. Carpeted flooring. Wall mounted double radiator. Ceiling light points

#### Kitchen

9'6" × 8'9" approx (2.92 × 2.67 approx)

UPVC double glazed window. Laminate flooring. Wall mounted double radiator. Ceiling light point. Range of fitted wall and base units incorporating work surface above. 4 ring gas hob with extractor unit above. Integrated Hot Point oven. Stainless steel sink with dual heat tap over. Space and plumbing for automatic washing machine. Space and point for freestanding fridge freezer. Wall mounted Worchester Bosch boiler.

#### Bedroom I

 $8'10" \times 13'3"$  approx (2.71 × 4.04 approx) UPVC double glazed window. Carpeted flooring. Wall mounted radiator. Ceiling light point

#### Bedroom 2

 $9'5'' \times 9'0''$  approx (2.89 x 2.75 approx) UPVC double glazed window. Carpeted flooring. Wall mounted radiator. Ceiling light point

#### Bathroom

#### 8'11" × 5'4" approx (2.73 × 1.64 approx)

UPVC double glazed opaque window. Tiled flooring. Partially tiled walls. Wall mounted radiator. Ceiling light point. 3 piece suite comprising of a bath with dual heat tap and handheld shower unit, sink with hot and cold tap and a WC