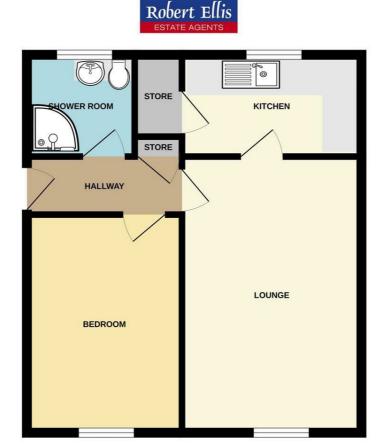

In brief, the property comprises an entrance hallway with built in storage cupboard, lounge, kitchen with built in storage cupboard, bedroom one and a shower room. The property is situated on the first floor which is upstairs from the communal hallway accessed from the front.