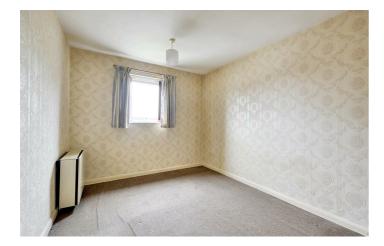

#### Bedroom I

 $9'3 \times 13'0$  approx (2.82m  $\times$  3.96m approx) UPVC double glazed window overlooking the front, carpeted flooring, electric storage heater, ceiling light.