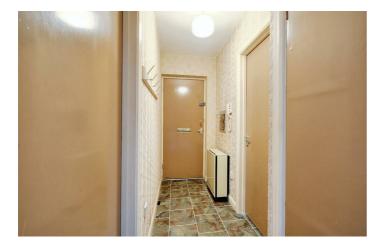

#### Entrance Hall

Wooden front door, tiled flooring, electric storage heater, loft access, built in storage cupboard, ceiling light.