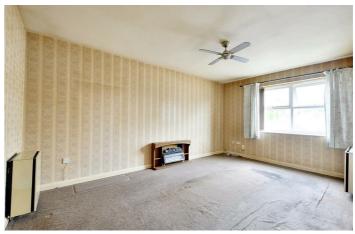

#### Lounge

 $10'7 \times 16'3$  approx (3.23m  $\times$  4.95m approx) UPVC double glazed windows overlooking the front, carpeted flooring, electric storage heaters, feature fireplace, ceiling light.