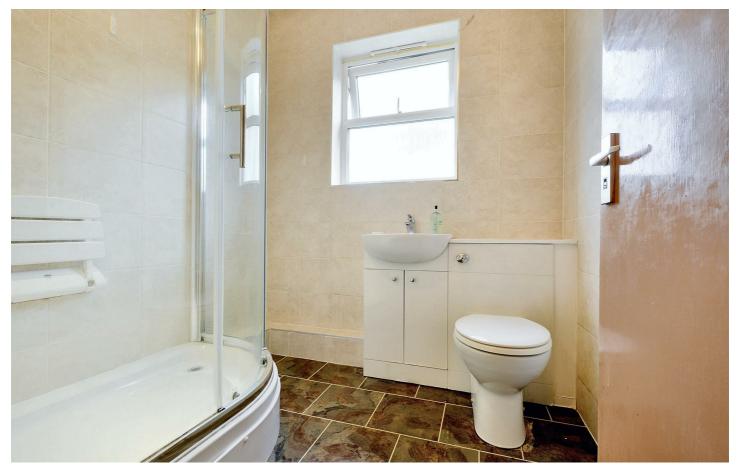

#### Shower Room

6'0 x 6'4 approx (1.83m x 1.93m approx) UPVC double glazed patterned window overlooking the rear, tiled flooring, low flush w.c., double enclosed shower unit, top mounted sink, ceiling light.