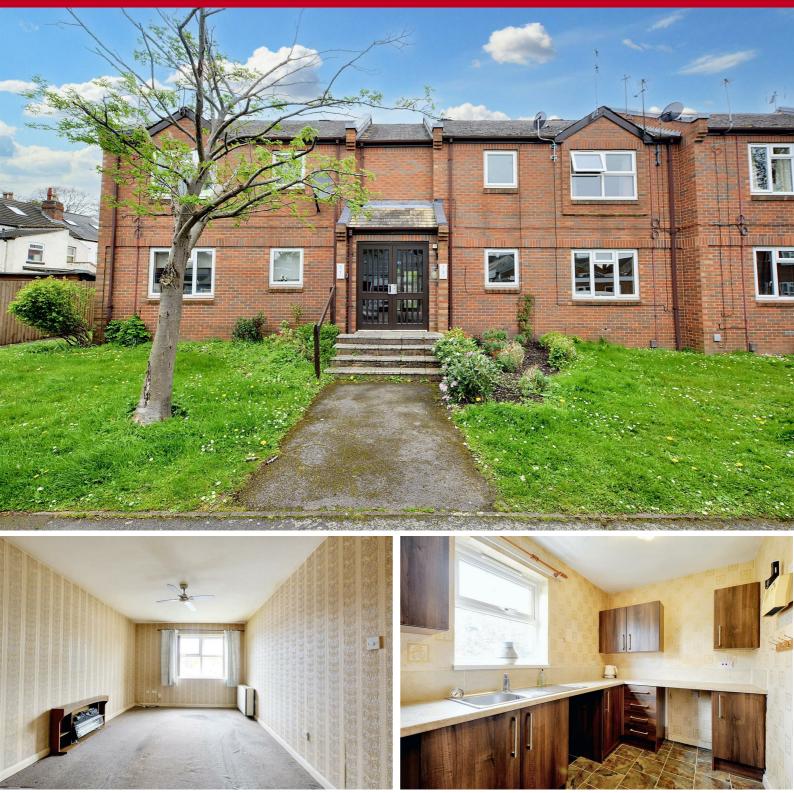

### 0115 946 1818

A ONE BEDROOM FIRST FLOOR FLAT IN NEED OF SOME COSMETIC MODERNISATION AND BEING SOLD WITH THE BENEFIT OF NO CHAIN.

Robert Ellis are bringing to the market this one double bedroom, first floor flat in need of some cosmetic modernisation throughout and being sold with the benefit of no onward chain. This property would be perfect for first time buyers who are looking to put their stamp on something or investors looking for a buy to let opportunity. The property is constructed of brick and benefits double glazing throughout.

In brief, the property comprises an entrance hallway with built in storage cupboard, lounge, kitchen with built in storage cupboard, bedroom one and a shower room. The property is situated on the first floor which is upstairs from the communal hallway accessed from the front.

#### Entrance Hall

Wooden front door, tiled flooring, electric storage heater, loft access, built in storage cupboard, ceiling light.

#### Lounge

 $10'7 \times 16'3$  approx (3.23m  $\times$  4.95m approx) UPVC double glazed windows overlooking the front, carpeted flooring, electric storage heaters, feature fireplace, ceiling light.

#### Kitchen

6'8 x 10'7 approx (2.03m x 3.23m approx) UPVC double glazed window overlooking the rear, tiled flooring, built in storage cupboard/pantry,wall and base units with work surfaces over, inset sink and drainer with swan neck mixer tap, space for cooker, space for washing machine, space for fridge, ceiling light.