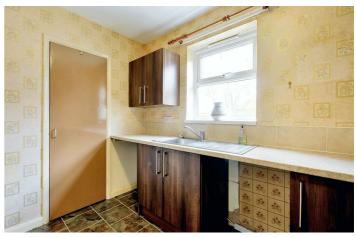

#### Kitchen

6'8 x 10'7 approx (2.03m x 3.23m approx) UPVC double glazed window overlooking the rear, tiled flooring, built in storage cupboard/pantry,wall and base units with work surfaces over, inset sink and drainer with swan neck mixer tap, space for cooker, space for washing machine, space for fridge, ceiling light.