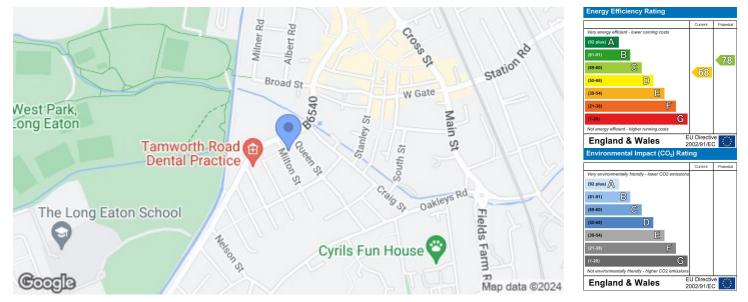

Located in the popular residential town of Long Eaton, close to a wide range of local amenities and within walking distance to Long Eaton town centre where shops, supermarkets and healthcare facilities can be found. There are fantastic transport links available including nearby bus stops and easy access to major road links such as the M1, A50 and A52 to both Nottingham and Derby with East Midlands Airport and local train stations being just a short drive away.