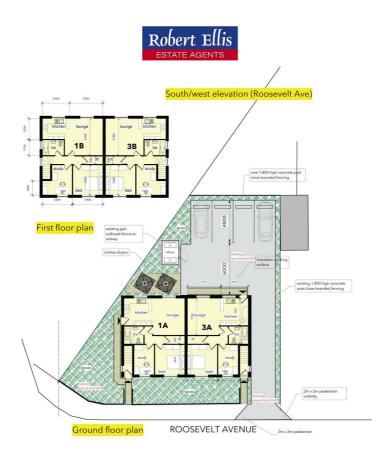

## Price Guide £130-140,000 Freehold

A SITE ON WHICH TO BUILD FOUR, 2 BEDROOM APARTMENTS LOCATED ON ROOSEVELT AVENUE, SAWLEY, NOTTINGHAM.

This is a level site on which Planning Permission has been obtained to build a development of four apartments arranged over two floors.

The accommodation provided in each apartment to be built will include a hallway, open plan lounge/sitting room with a kitchen area off, two bedrooms and a bathroom. There will be parking provided at the rear of the development for each apartment and there will be communal gardens and a refuse bin area which will be maintained by the management company which will be established to look after the communal areas, building insurance etc.