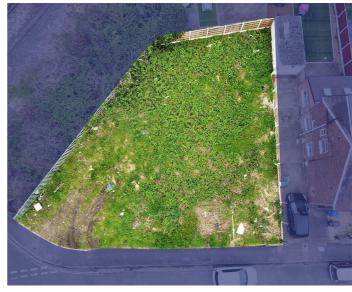

Building Land, Roosevelt Avenue, Sawley, Nottingham NG10 3GD

## Price Guide £130-140,000 Freehold

A SITE ON WHICH TO BUILD FOUR, 2 BEDROOM APARTMENTS LOCATED ON ROOSEVELT AVENUE, SAWLEY, NOTTINGHAM.

This is a level site on which Planning Permission has been obtained to build a development of four apartments arranged over two floors.