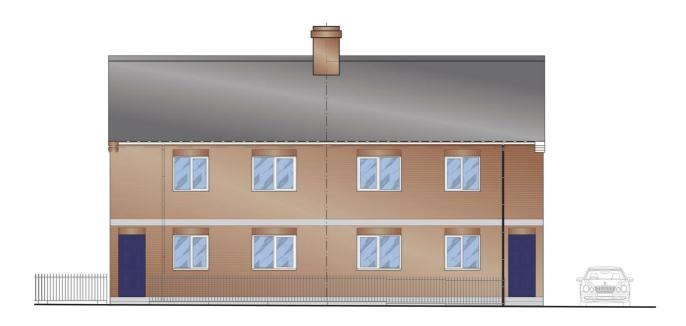

## Price Guide £130-140,000 Freehold

A SITE ON WHICH TO BUILD FOUR, 2 BEDROOM APARTMENTS LOCATED ON ROOSEVELT AVENUE, SAWLEY, NOTTINGHAM.

This is a level site on which Planning Permission has been obtained to build a development of four apartments arranged over two floors.

The accommodation provided in each apartment to be built will include a hallway, open plan lounge/sitting room with a kitchen area off, two bedrooms and a bathroom. There will be parking provided at the rear of the development for each apartment and there will be communal gardens and a refuse bin area which will be maintained by the management company which will be established to look after the communal areas, building insurance etc.