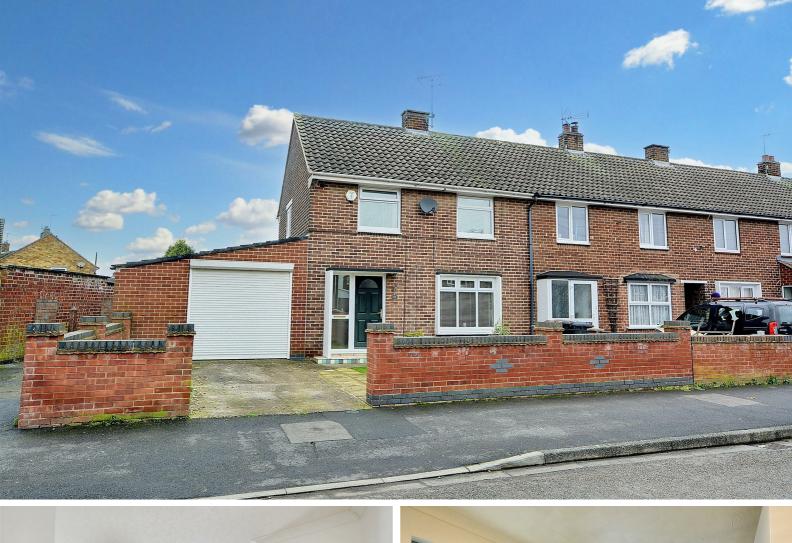

### 0115 946 1818

A WELL PRESENTED, TWO DOUBLE BEDROOM END TERRACED PROPERTY WITH OFF STREET PARKING, GARAGE AND ENCLOSED REAR GARDEN.

Robert Ellis are pleased to be instructed to market this spacious, two double bedroom end-terraced home., perfect for a wide range of buyers including first time buyers, families, investors and people who are looking to downsize alike. The property is constructed of brick to the external elevations and benefits double glazing and gas central heating throughout. An internal viewing is highly recommended to appreciate the property and location on offer.

In brief, the property comprises an entrance hallway, lounge, kitchen/diner with integrated cooking appliances and access into the garage where there is a power supply, electric roller garage door and rear door leading to the garden. To the first floor, the landing has a built in storage cupboard and leads to two generous bedrooms and the three piece family bathroom suite. To the exterior, there is a small turfed garden to the front and ample off street parking. To the rear, an enclosed partially walled garden with patio area, turf and storage shed.

#### Outside

To the front of the property there is ample off street parking and access into the garage through an electric up and over door with a small turfed garden setting the property away from the pavement. To the rear there is an enclosed partially walled garden with patio, turf and storage shed.