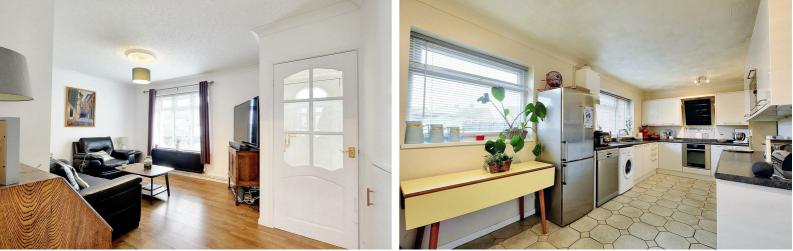

#### Lounge

 $15'7 \times 10'9$  approx (4.75m  $\times$  3.28m approx) UPVC double glazed window overlooking the front, laminate flooring, radiator, textured ceiling, ceiling light.

#### Kitchen/Diner

18'9 × 8'6 approx (5.72m × 2.59m approx)

UPVC double glazed window overlooking the rear garden and UPVC double glazed French doors overlooking and leading to the garden, tiled flooring, built in storage cupboard, radiator, wall, base and drawer units with work surfaces over, integrated electric oven, induction hob overhead extractor fan, space for washing machine, space for dishwasher, space for fridge/freezer, textured ceiling, composite door to the garage, ceiling light.