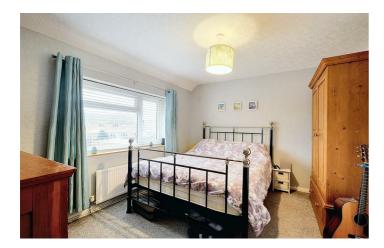

#### Bedroom One

 $9'4 \times 15'8$  approx (2.84m  $\times$  4.78m approx) UPVC double glazed window overlooking the front, carpeted flooring, radiator, built in storage cupboard, textured ceiling, ceiling light.

#### Bedroom Two

 $10'2 \times 12'6$  approx (3.10m x 3.81m approx) UPVC double glazed window overlooking the rear, carpeted flooring, radiator, textured ceiling, ceiling light.