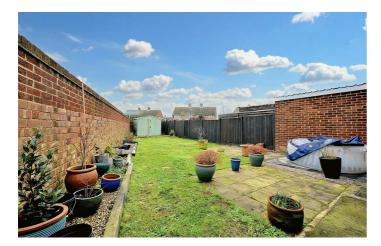

#### Outside

To the front of the property there is ample off street parking and access into the garage through an electric up and over door with a small turfed garden setting the property away from the pavement. To the rear there is an enclosed partially walled garden with patio, turf and storage shed.