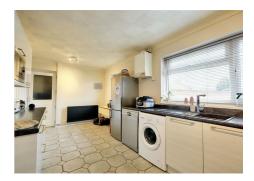

#### Kitchen/Diner

18'9 × 8'6 approx (5.72m × 2.59m approx)

UPVC double glazed window overlooking the rear garden and UPVC double glazed French doors overlooking and leading to the garden, tiled flooring, built in storage cupboard, radiator, wall, base and drawer units with work surfaces over, integrated electric oven, induction hob overhead extractor fan, space for washing machine, space for dishwasher, space for fridge/freezer, textured ceiling, composite door to the garage, ceiling light.