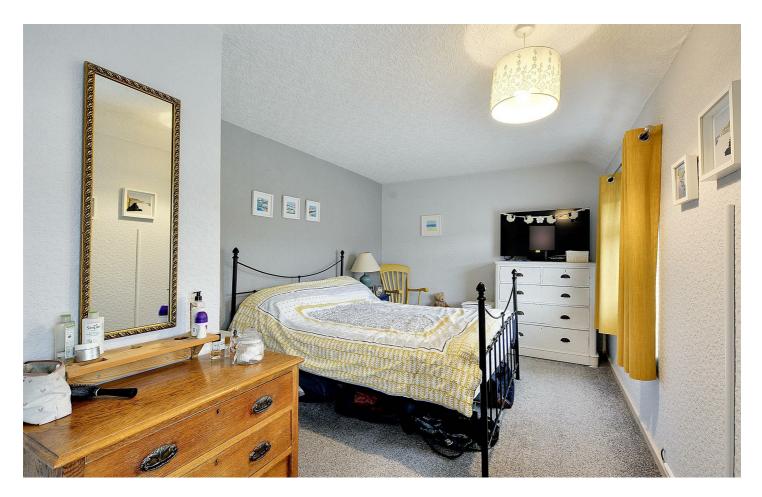

#### Bedroom One

 $9'4 \times 15'8$  approx (2.84m  $\times$  4.78m approx) UPVC double glazed window overlooking the front, carpeted flooring, radiator, built in storage cupboard, textured ceiling, ceiling light.

#### Bedroom Two

 $10'2 \times 12'6$  approx (3.10m x 3.81m approx) UPVC double glazed window overlooking the rear, carpeted flooring, radiator, textured ceiling, ceiling light.