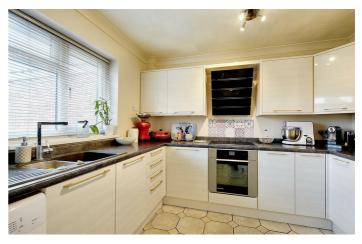

#### Kitchen/Diner

18'9 × 8'6 approx (5.72m × 2.59m approx)

UPVC double glazed window overlooking the rear garden and UPVC double glazed French doors overlooking and leading to the garden, tiled flooring, built in storage cupboard, radiator, wall, base and drawer units with work surfaces over, integrated electric oven, induction hob overhead extractor fan, space for washing machine, space for dishwasher, space for fridge/freezer, textured ceiling, composite door to the garage, ceiling light.