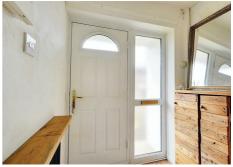

#### Entrance Hall

Composite front door, tiled flooring, radiator, stairs to the first floor textured ceiling, ceiling light.