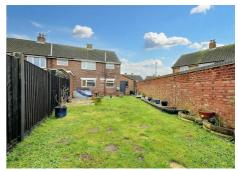

In brief, the property comprises an entrance hallway, lounge, kitchen/diner with integrated cooking appliances and access into the garage where there is a power supply, electric roller garage door and rear door leading to the garden. To the first floor, the landing has a built in storage cupboard and leads to two generous bedrooms and the three piece family bathroom suite. To the exterior, there is a small turfed garden to the front and ample off street parking. To the rear, an enclosed partially walled garden with patio area, turf and storage shed.

#### Outside

To the front of the property there is ample off street parking and access into the garage through an electric up and over door with a small turfed garden setting the property away from the pavement. To the rear there is an enclosed partially walled garden with patio, turf and storage shed.