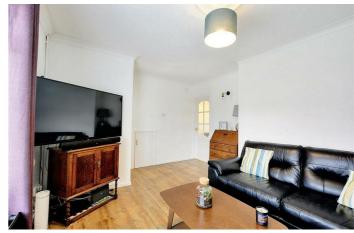

#### Lounge

 $15'7 \times 10'9$  approx (4.75m  $\times$  3.28m approx) UPVC double glazed window overlooking the front, laminate flooring, radiator, textured ceiling, ceiling light.