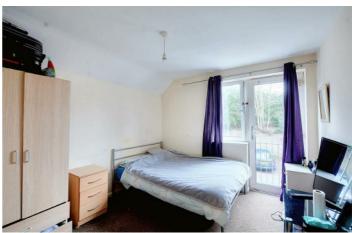

### Bedroom 2

 $11'5" \times 9'11"$  approx (3.49m × 3.04m approx)

Double glazed window to the rear elevation with a double glazed door giving access to the balcony. Carpeted flooring. Wall mounted storage heater. Ceiling light point