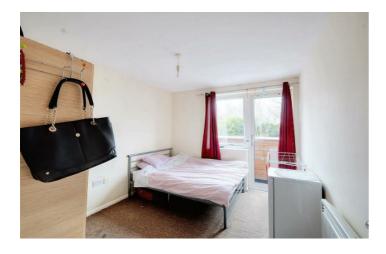

#### Bedroom I

 $10'2" \times 9'11"$  approx (3.12m × 3.04m approx)

Double glazed window to the rear elevation with a double glazed door giving access to the Juliet balcony. Carpeted flooring. Wall mounted storage heater. Ceiling light point