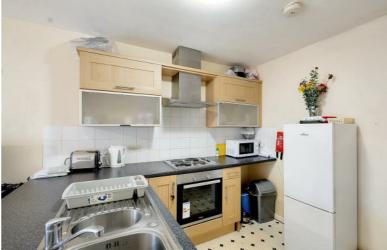

# Living Room Kitchen

 $9'11" \times 22'6"$  approx (3.04m × 6.88m approx)

Double glazed sliding doors to the front elevation giving access to the balcony. Laminate and Linoleum flooring. Tiled splash backs. Wall mounted storage heater. Ceiling light point. Range of wall, base and drawer units with work surfaces over. Integrated electric fan oven. 4 ring electric hob over and extractor hood above. Space and plumbing for an automatic washing machine. Stainless steel double sink and drainer with dual heat tap. Ample space for dining and entertaining