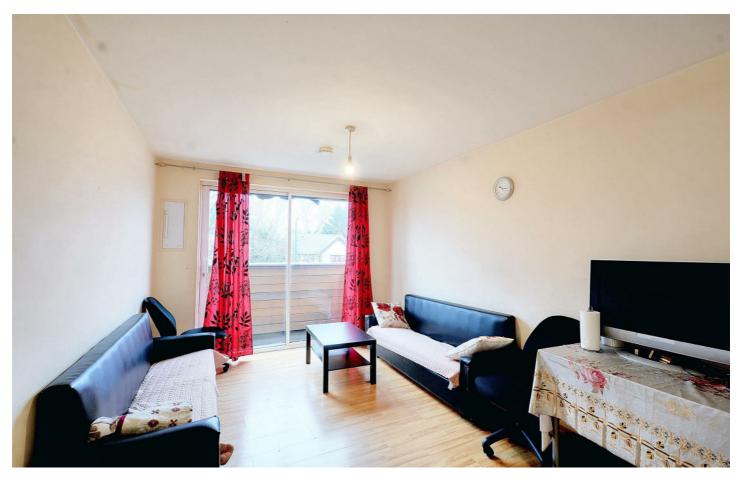

# Living Room Kitchen

 $9'11" \times 22'6"$  approx (3.04m × 6.88m approx)

Double glazed sliding doors to the front elevation giving access to the balcony. Laminate and Linoleum flooring. Tiled splash backs. Wall mounted storage heater. Ceiling light point. Range of wall, base and drawer units with work surfaces over. Integrated electric fan oven. 4 ring electric hob over and extractor hood above. Space and plumbing for an automatic washing machine. Stainless steel double sink and drainer with dual heat tap. Ample space for dining and entertaining