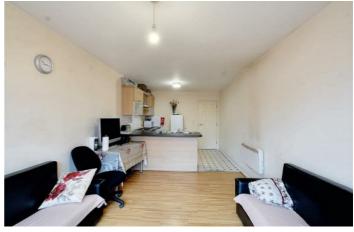

# Living Room Kitchen

 $9'11" \times 22'6"$  approx (3.04m × 6.88m approx)

Double glazed sliding doors to the front elevation giving access to the balcony. Laminate and Linoleum flooring. Tiled splash backs. Wall mounted storage heater. Ceiling light point. Range of wall, base and drawer units with work surfaces over. Integrated electric fan oven. 4 ring electric hob over and extractor hood above. Space and plumbing for an automatic washing machine. Stainless steel double sink and drainer with dual heat tap. Ample space for dining and entertaining