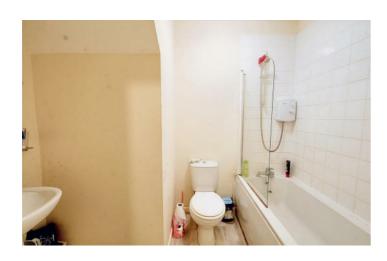

# Bathroom

5'7"  $\times$  8'3" max approx (1.72m  $\times$  2.53m max approx) Linoleum flooring. Tiled splash backs. Heated towel rail. Extractor fan. Ceiling light point. 3 piece suite comprising of a panel bath with dual heat tap and a electric shower above, hand wash basin with hot and cold taps and a low flush WC.