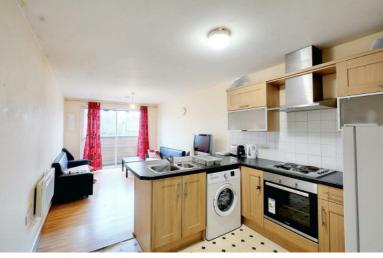

# Living Room Kitchen

 $9'11" \times 22'6"$  approx (3.04m × 6.88m approx)

Double glazed sliding doors to the front elevation giving access to the balcony. Laminate and Linoleum flooring. Tiled splash backs. Wall mounted storage heater. Ceiling light point. Range of wall, base and drawer units with work surfaces over. Integrated electric fan oven. 4 ring electric hob over and extractor hood above. Space and plumbing for an automatic washing machine. Stainless steel double sink and drainer with dual heat tap. Ample space for dining and entertaining