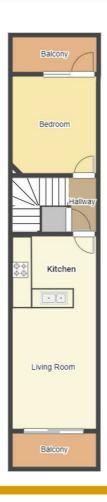

Upon entry you are welcomed into the entrance hallway, living room kitchen, two double bedrooms, bathrooms, two balconys with space for seating and a juliet balcony.

The property is ideally located within walking distance of Tesco Express, alongside Sherwood's high street which offers a mixture of restaurants, bars and retail shops. There are transport links on Hucknall Road, allowing access to Nottingham City centre and surrounding areas.

# Entrance Hallway

Intercom service to the communal entrance door to Teesdale Court. Carpeted flooring. Wall mounted storage heater. Ceiling light point. Built-in storage cupboard housing the boiler. Carpeted staircase to the Landing. Internal door leading into Bathroom and Bedroom I

# Bathroom

5'7"  $\times$  8'3" max approx (1.72m  $\times$  2.53m max approx) Linoleum flooring. Tiled splash backs. Heated towel rail. Extractor fan. Ceiling light point. 3 piece suite comprising of a panel bath with dual heat tap and a electric shower above, hand wash basin with hot and cold taps and a low flush WC.

#### Bedroom I

 $10'2" \times 9'11"$  approx (3.12m × 3.04m approx)

Double glazed window to the rear elevation with a double glazed door giving access to the Juliet balcony. Carpeted flooring. Wall mounted storage heater. Ceiling light point

# Landing

Carpeted flooring. Ceiling lighting point. Built-in storage cupboard. Internal doors leading into Living Room Kitchen & Bedroom 2

# Living Room Kitchen

 $9'11" \times 22'6"$  approx (3.04m × 6.88m approx)

Double glazed sliding doors to the front elevation giving access to the balcony. Laminate and Linoleum flooring. Tiled splash backs. Wall mounted storage heater. Ceiling light point. Range of wall, base and drawer units with work surfaces over. Integrated electric fan oven. 4 ring electric hob over and extractor hood above. Space and plumbing for an automatic washing machine. Stainless steel double sink and drainer with dual heat tap. Ample space for dining and entertaining

### Bedroom 2

 $11'5" \times 9'11"$  approx (3.49m × 3.04m approx)

Double glazed window to the rear elevation with a double glazed door giving access to the balcony. Carpeted flooring. Wall mounted storage heater. Ceiling light point