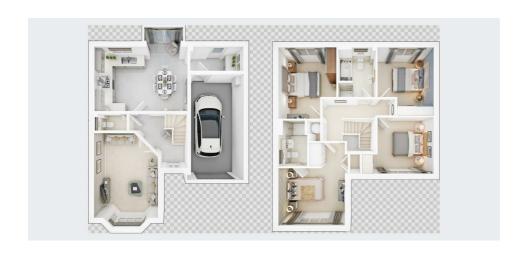

Room Dimensions

Ground Floor

Lounge - 5315 x 3615mm (17'5" x 11'10")

Dining/Kitchen - 5300 x 4770mm (17'4" x 15'7")

Utility -  $3002 \times 1368$ mm (9'10"  $\times 4'5$ ")

## First Floor

Master Bedroom - 4495 x 4463mm (14'8" x 14'7")

En suite -  $2469 \times 1570$ mm (8'1"  $\times 5'1$ ")

Bedroom 2 -  $3875 \times 3150$ mm ( $12'8" \times 10'4"$ )

Bedroom 3 -  $3700 \times 3052$ mm ( $12'1" \times 10'0"$ )

Bedroom 4 -  $3889 \times 3077$ mm ( $12'9" \times 10'1"$ )

Bathroom - 2700  $\times$  2050mm (8'10"  $\times$  6'8")