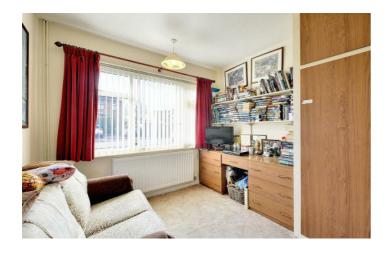

## Bedroom I

II'I to wardrobes  $\times$  II'9 approx (3.38m to wardrobes  $\times$  3.58m approx)

Double glazed window to the front, radiator, fitted wardrobes and coving to the ceiling.

## Bedroom 2

8'11 max  $\times$  9'8 approx (2.72m max  $\times$  2.95m approx) Double glazed window to the front, radiator and fitted wardrobes.

## Lounge

II'I max  $\times$  13'10 approx (3.38m max  $\times$  4.22m approx) Double glazed window to the rear, radiator, coving to the ceiling, inset gas fire and surround.