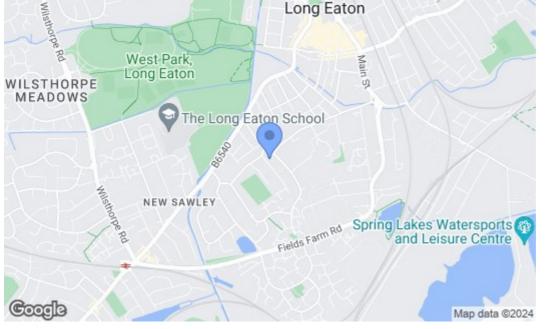

The property is within easy reach of all the amenities and facilities provided by Long Eaton which include the Asda, Tesco and Aldi stores and numerous other retail outlets, if required there are excellent local schools within walking distance of the property, healthcare and sports facilities which includes the West Park Leisure Centre and adjoining playing fields and transport links include J25 of the MT, East Midlands Airport, stations at Long Eaton and East Midlands Parkway and the A52 and other main roads, all of which provide good access to Nottingham, Derby and other East Midlands towns and cities.

## Directions

Proceed out of Long Eaton along Tamworth Road taking the left turning just past the Fire Station into Nelson Street. Take the second left turning into Trafalgar Road where the property may be found on the left hand side. 7780AMCO