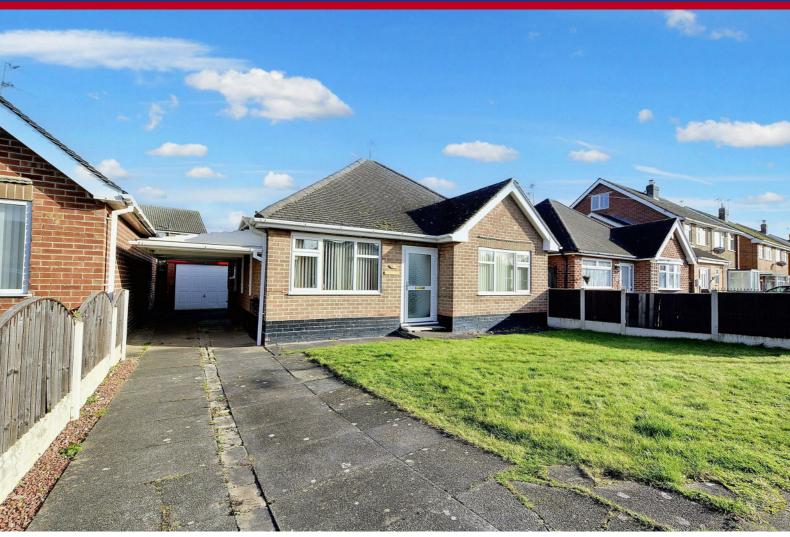

Trafalgar Road, Long Eaton, Nottingham NGI0 IDD

O/I/R £200,000 Freehold

## A TWO BEDROOM DETACHED BUNGALOW IN NEED OF MODERNISATION.

Robert Ellis are delighred to bring to the market this detached bungalow located in this sought after area on Tranfalgar Road. Offering a driveway for multiple vehicels, a single garage with extra storage space and a low maintenance garden to the rear.

## Outside

To the front there is a driveway leading down the side to the car port, lawned garden with fencing to the boundaries.

To the rear of the property there is a low maintenance garden with slabbed patio and fencing.

## Garage

Single garage with an up and over door.