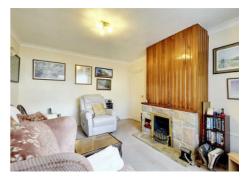

## Lounge

II'I max  $\times$  13'10 approx (3.38m max  $\times$  4.22m approx) Double glazed window to the rear, radiator, coving to the ceiling, inset gas fire and surround.