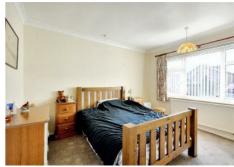

## Bedroom I

II'I to wardrobes  $\times$  II'9 approx (3.38m to wardrobes  $\times$  3.58m approx)

Double glazed window to the front, radiator, fitted wardrobes and coving to the ceiling.

## Bedroom 2

8'11 max  $\times$  9'8 approx (2.72m max  $\times$  2.95m approx) Double glazed window to the front, radiator and fitted wardrobes.