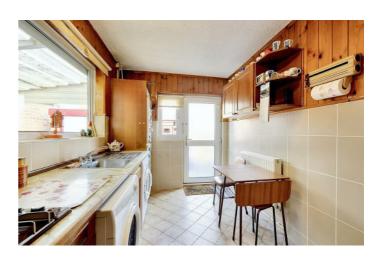

## Kitchen

 $14' \times 7'$  approx  $(4.27m \times 2.13m \text{ approx})$ 

Two double glazed windows to the rear and side, double glazed door to the rear, stainless steel sink and drainer, wall and base units with work surfaces over, part tiled walls, radiator, integrated electric double oven, four ring gas hob, plumbing and space for a washing machine and dryer, integrated fridge freezer and tiled flooring.