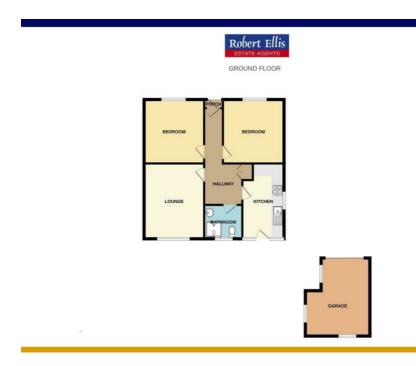

Internally the property does require upgrading, but does benefit from gas central heating and double glazing. There two bedrooms to the front with a shower room, lounge and kitchen to the rear. The property is being sold with the benefit of NO UPWARD CHAIN.

# Hallway

Front entrance door, radiator, loft access hatch, storage cupboard and doors to:

## Garage

Single garage with an up and over door.