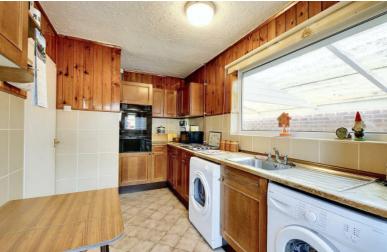

## Kitchen

 $14' \times 7'$  approx  $(4.27m \times 2.13m \text{ approx})$ 

Two double glazed windows to the rear and side, double glazed door to the rear, stainless steel sink and drainer, wall and base units with work surfaces over, part tiled walls, radiator, integrated electric double oven, four ring gas hob, plumbing and space for a washing machine and dryer, integrated fridge freezer and tiled flooring.