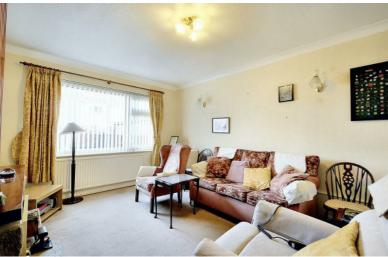

## Lounge

II'I max  $\times$  13'10 approx (3.38m max  $\times$  4.22m approx) Double glazed window to the rear, radiator, coving to the ceiling, inset gas fire and surround.