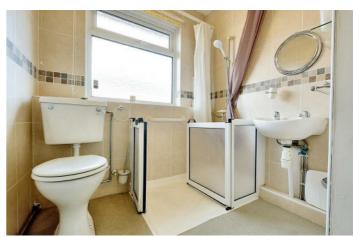

# Shower Room

Double glazed window to the rear, low flush w.c., walk-in shower with wall mounted electric shower, wash hand basin, fully tiled walls, linoleum flooring and extractor.