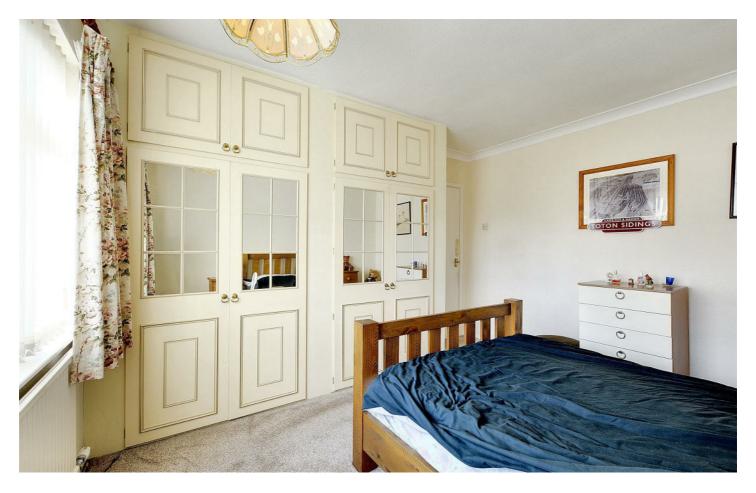

## Bedroom I

II'I to wardrobes  $\times$  II'9 approx (3.38m to wardrobes  $\times$  3.58m approx)

Double glazed window to the front, radiator, fitted wardrobes and coving to the ceiling.

## Bedroom 2

8'11 max  $\times$  9'8 approx (2.72m max  $\times$  2.95m approx) Double glazed window to the front, radiator and fitted wardrobes.