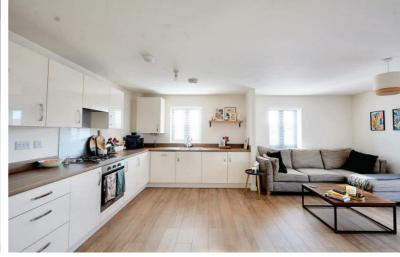

Open Plan Living/Dining Kitchen 19'6 x 16'10 approx (5.94m x 5.13m approx)

With a range of matching contemporary wall and base units incorporating a laminate work surface above, integrated oven with four ring gas hob over and built-in extractor hood above, glass splashback, I ½ bowl stainless steel sink with modern swan neck mixer tap, integrated dishwasher, integrated washer dryer, integrated fridge freezer, upstand

splashback, LVT flooring, wall mounted combination boiler, UPVC double glazed windows to the side and rear and double glazed French doors to the Juliette balcony, wall mounted double radiator, ceiling light point. Offering ample space for both sitting and dining areas.