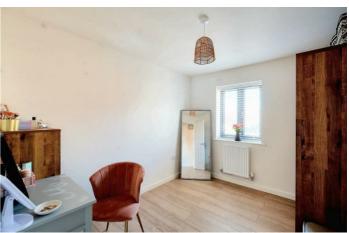

## Bedroom 2

 $10'3 \times 8'9$  approx (3.12m × 2.67m approx) Double glazed window to the side, wall mounted radiator, LVT flooring, ceiling light point.