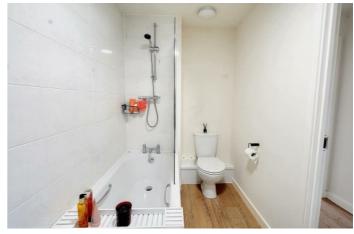

## Bathroom

9'3 x 5'1 approx (2.82m x 1.55m approx) A modern white three piece suite comprising of a panelled bath with mains fed shower over, pedestal wash hand basin, low flush w.c., tiled splashbacks, wall mounted radiator, LVT flooring, ceiling light point and extractor fan.