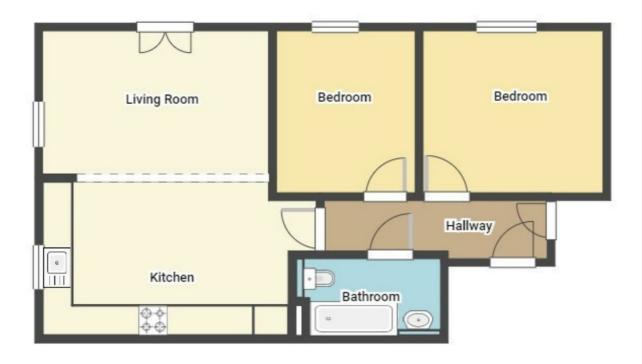

In brief, the modern and stylish accommodation comprises communal entrance and stairs leading to the Third floor landing. Reception cloakroom, inner reception hallway, Fitted Kitchen which is open through to the Living room with Juliet balcony, principal bedroom, second bedroom and modern bathroom complete the accommodation. To the outside, there is an allocated parking space.

## Entrance Hallway

 $14'1 \times 3'9$  approx  $(4.29m \times 1.14m \text{ approx})$ Entrance door to the front, wall mounted radiator, laminate flooring, ceiling light point and loft access hatch. Storage cupboard and panelled doors to:

## Bedroom I

11'3 x 10'3 approx (3.43m x 3.12m approx) UPVC double glazed window to the front, wall mounted radiator, LVT flooring.

## Bedroom 2

 $10'3 \times 8'9$  approx (3.12m × 2.67m approx) Double glazed window to the side, wall mounted radiator, LVT flooring, ceiling light point.

## Bathroom

9'3 x 5'1 approx (2.82m x 1.55m approx) A modern white three piece suite comprising of a panelled bath with mains fed shower over, pedestal wash hand basin, low flush w.c., tiled splashbacks, wall mounted radiator, LVT flooring, ceiling light point and extractor fan.

Open Plan Living/Dining Kitchen 19'6 x 16'10 approx (5.94m x 5.13m approx)

With a range of matching contemporary wall and base units incorporating a laminate work surface above, integrated oven with four ring gas hob over and built-in extractor hood above, glass splashback, I ½ bowl stainless steel sink with modern swan neck mixer tap, integrated dishwasher, integrated washer dryer, integrated fridge freezer, upstand

splashback, LVT flooring, wall mounted combination boiler, UPVC double glazed windows to the side and rear and double glazed French doors to the Juliette balcony, wall mounted double radiator, ceiling light point. Offering ample space for both sitting and dining areas.