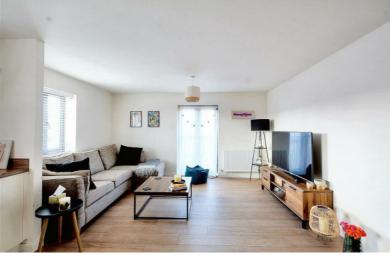

Open Plan Living/Dining Kitchen 19'6 x 16'10 approx (5.94m x 5.13m approx)

With a range of matching contemporary wall and base units incorporating a laminate work surface above, integrated oven with four ring gas hob over and built-in extractor hood above, glass splashback, I ½ bowl stainless steel sink with modern swan neck mixer tap, integrated dishwasher, integrated washer dryer, integrated fridge freezer, upstand

splashback, LVT flooring, wall mounted combination boiler, UPVC double glazed windows to the side and rear and double glazed French doors to the Juliette balcony, wall mounted double radiator, ceiling light point. Offering ample space for both sitting and dining areas.