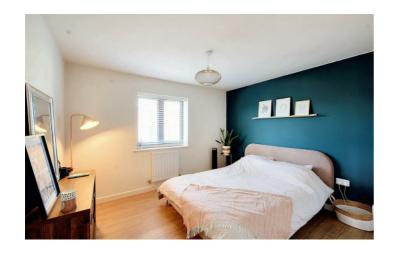

## Bedroom I

11'3 x 10'3 approx (3.43m x 3.12m approx) UPVC double glazed window to the front, wall mounted radiator, LVT flooring.