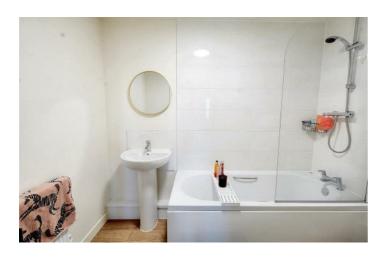

## Bathroom

9'3 x 5'1 approx (2.82m x 1.55m approx) A modern white three piece suite comprising of a panelled bath with mains fed shower over, pedestal wash hand basin, low flush w.c., tiled splashbacks, wall mounted radiator, LVT flooring, ceiling light point and extractor fan.