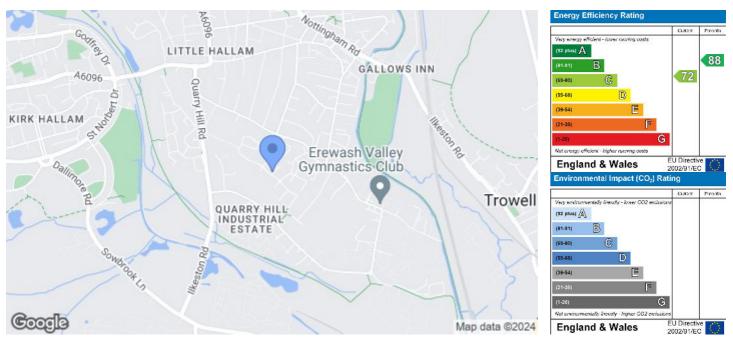

Further features of this property include gas fired central heating served from a combination boiler, double glazed windows throughout and is ready to move into.

This relatively modern property is situated in a popular and established residential suburb, close to a local school, regular bus service, as well as within easy reach of the bustling market town of Ilkeston (which includes Tesco and Morrisons).