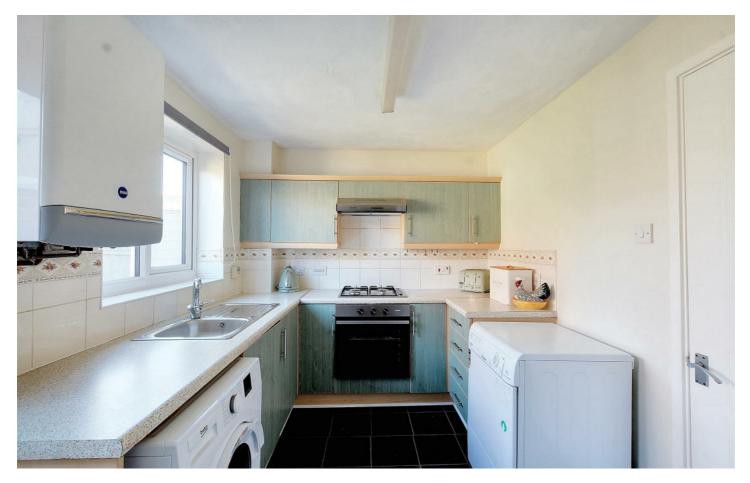

#### DINING KITCHEN

#### 12'0" × 7'9" (3.66 × 2.38)

Incorporating a fitted range of wall, base and drawer units with work surfacing and inset stainless steel sink unit with single drainer. Built-in electric oven, gas hob and extractor hood over. Plumbing and space for washing machine and dishwasher. Wall mounted gas combination boiler (for central heating and hot water). Double glazed window, Double glazed door to the rear garden.