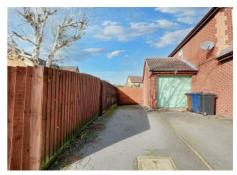

#### OUTSIDE

The property is situated on a corner plot with open plan frontage finished with paving and gravel beds. To the side of the property there is a hard standing area where a sectional concrete storage garage is sited. To the rear, the garden is enclosed with patio and lawn. There is off-street

parking for two vehicles in tandem located at the foot of the plot, accessed from the neighbouring street, Butts Close.