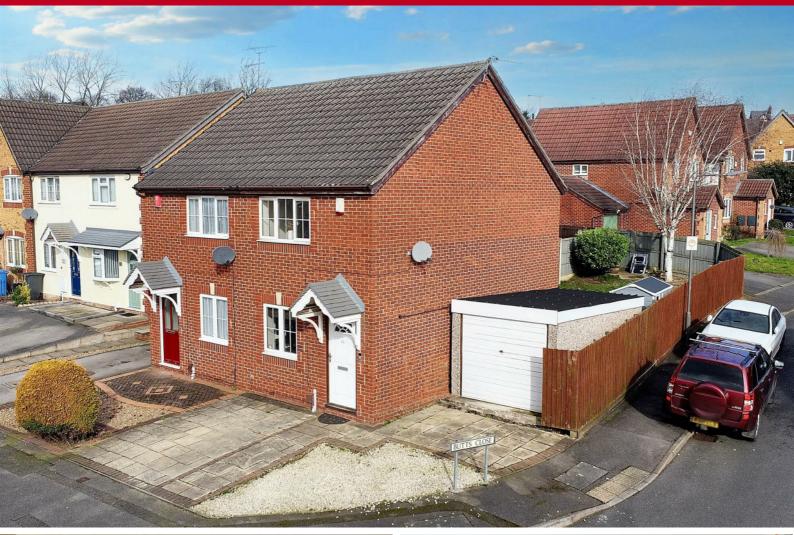

### 0115 949 0044

A two bedroom semi detached house located on a generous corner plot in this popular and established residential location.

What sets this property apart from others of this type is the generous size plot on which it sits. This has enabled the owners to construct a useful sectional concrete storage garage to the side and the property benefits from off-street parking to the rear of the plot, as well as a good size garden.

#### OUTSIDE

The property is situated on a corner plot with open plan frontage finished with paving and gravel beds. To the side of the property there is a hard standing area where a sectional concrete storage garage is sited. To the rear, the garden is enclosed with patio and lawn. There is off-street

parking for two vehicles in tandem located at the foot of the plot, accessed from the neighbouring street, Butts Close.