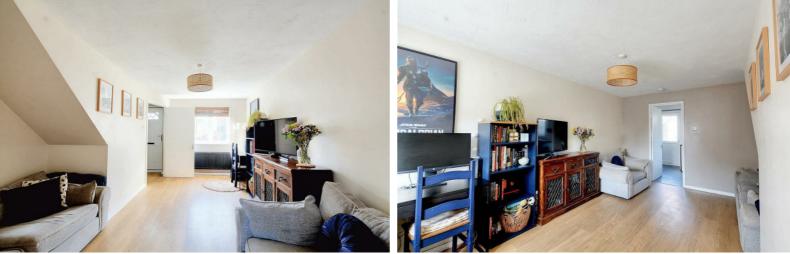

#### ENTRANCE HALL

Double glazed front entrance door, stairs to the first floor. Door to lounge.

LOUNGE

16'9" × 11'10" reducing to 8'11" (5.11 × 3.62 reducing to 2.72)

Radiator, double glazed window to the front.