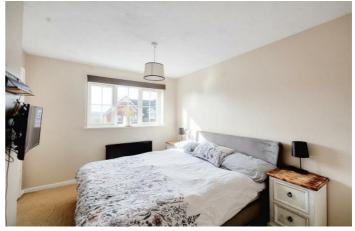

#### BEDROOM ONE

 $11'8" \times 8'10"$  increasing to 9'10" (3.57 x 2.7 increasing to 3)

Radiator, fitted wardrobes, double glazed window to the front.

#### **BEDROOM TWO**

 $11'2" \times 6'9" (3.41 \times 2.08)$ Radiator, double glazed window to the rear.