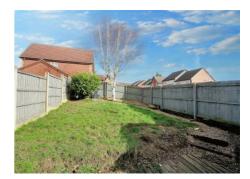

#### OUTSIDE

The property is situated on a corner plot with open plan frontage finished with paving and gravel beds. To the side of the property there is a hard standing area where a sectional concrete storage garage is sited. To the rear, the garden is enclosed with patio and lawn. There is off-street

parking for two vehicles in tandem located at the foot of the plot, accessed from the neighbouring street, Butts Close.