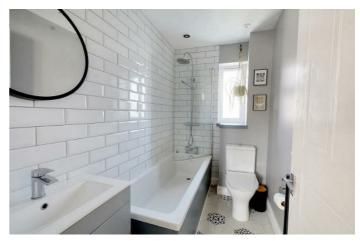

#### BATHROOM

7'10" × 4'9" (2.40 × 1.47)

Incorporating a modern contemporary three piece suite comprising wash hand basin with vanity unit, low flush WC, bath with twin rose thermostatic controlled shower over. Partially tiled walls, radiator, double glazed window.