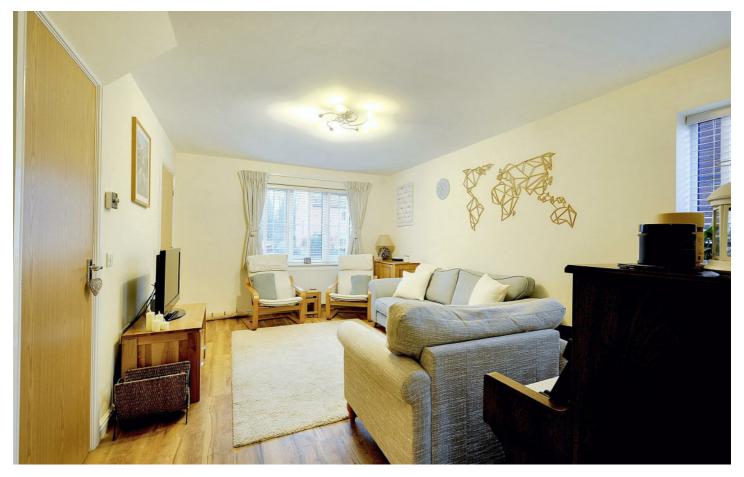

## Sitting Room

16'6" ×11'0" (5.03m ×3.37m)

Two UPVC double glazed windows, radiator and under stair storage cupboard.