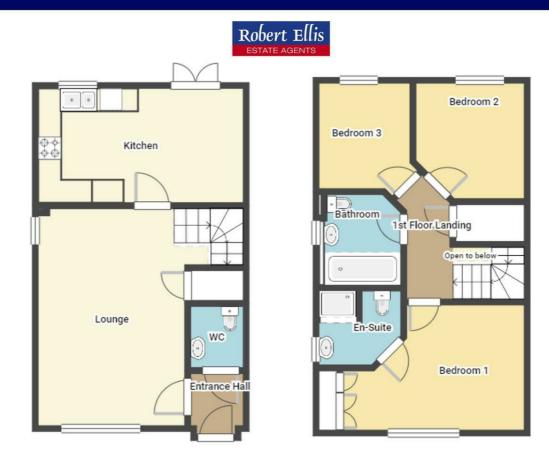

In brief the internal accommodation comprises; entrance hall, guest cloakroom, sitting room and kitchen diner to the ground, rising to the first floor is a main bedroom suite, two further bedrooms and bathroom.

#### Entrance Hall

Composite double glazed entrance door, radiator and door to the guest cloakroom.

## Guest Cloakroom

Fitted with a low level WC, pedestal wash hand basin, radiator and extractor fan.

## Sitting Room

16'6" ×11'0" (5.03m ×3.37m)

Two UPVC double glazed windows, radiator and under stair storage cupboard.

# Kitchen Diner

 $15'3". \times 8'7" (4.66. \times 2.64m)$ 

With a range of fitted wall and base units, work surfacing with splash back, one and half bowl sink and drainer unit with mixer tap, inset gas hob with air filter above and electric oven below, integrated fridge and freezer, plumbing for a washing machine and dishwasher, UPVC double glazed window and patio door to the rear garden, radiator and concealed Worcester boiler.

## First Flooring

With loft hatch, radiator and airing cupboard housing the hot water cylinder with shelves above.

## Bedroom One

15'3"  $\times$  9'1" including en-suite (4.65m  $\times$  2.77m including en-suite)

UPVC double glazed window and radiator and door leading into the en-suite.

# En-Suite

Modern fittings in white comprising; low level WC, pedestal wash hand basin, shower cubicle with mains control shower over, part tiled walls, tiled flooring, radiator, shaver point and extractor fan.

## Bedroom Two

 $8'10" \times 8'1" (2.71m \times 2.48m)$ 

UPVC double glazed window and radiator.

#### Bedroom Three

 $8'0" \times 6'10" (2.44m \times 2.10m)$ 

UPVC double glazed window and radiator.

## Bathroom

Fitted with a three piece suite comprising; low level WC, pedestal wash hand basin, bath with shower off the taps, shaver point, part tiled walls, tiled flooring, UPVC double glazed window and extractor fan.