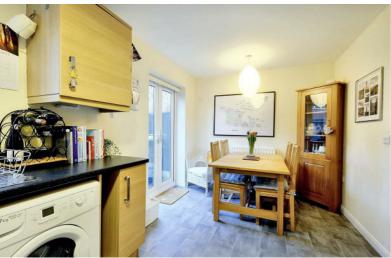

# Kitchen Diner

 $15'3". \times 8'7" (4.66. \times 2.64m)$ 

With a range of fitted wall and base units, work surfacing with splash back, one and half bowl sink and drainer unit with mixer tap, inset gas hob with air filter above and electric oven below, integrated fridge and freezer, plumbing for a washing machine and dishwasher, UPVC double glazed window and patio door to the rear garden, radiator and concealed Worcester boiler.