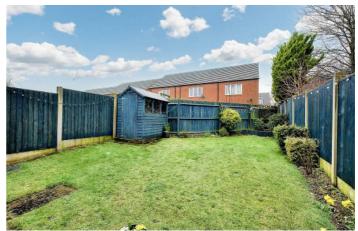

#### Outside

To the front the property has two dedicated parking bays, shrub border at the front of the garden and further shrub border to the side. Gated access leads along to side of the property to the rear where there is an enclosed private garden. To the rear the property has patio, primarily lawned garden, shed, stocked beds and borders and an outside tap.