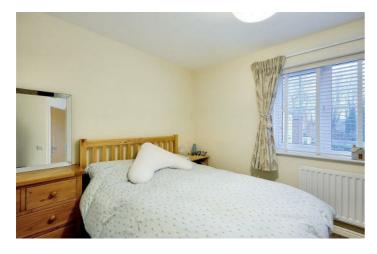

## Bedroom One

15'3"  $\times$  9'1" including en-suite (4.65m  $\times$  2.77m including en-suite)

UPVC double glazed window and radiator and door leading into the en-suite.

# En-Suite

Modern fittings in white comprising; low level WC, pedestal wash hand basin, shower cubicle with mains control shower over, part tiled walls, tiled flooring, radiator, shaver point and extractor fan.