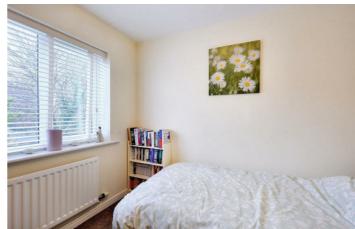

## Bedroom Two

 $8'10" \times 8'1" (2.71m \times 2.48m)$ 

UPVC double glazed window and radiator.

#### Bedroom Three

 $8'0" \times 6'10" (2.44m \times 2.10m)$ 

UPVC double glazed window and radiator.