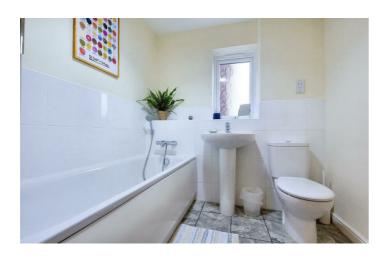

## Bathroom

Fitted with a three piece suite comprising; low level WC, pedestal wash hand basin, bath with shower off the taps, shaver point, part tiled walls, tiled flooring, UPVC double glazed window and extractor fan.