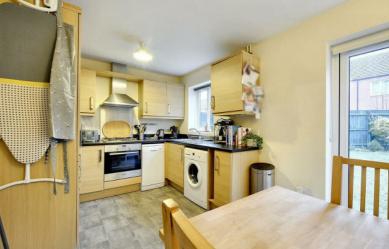

# Kitchen Diner

 $15'3". \times 8'7" (4.66. \times 2.64m)$ 

With a range of fitted wall and base units, work surfacing with splash back, one and half bowl sink and drainer unit with mixer tap, inset gas hob with air filter above and electric oven below, integrated fridge and freezer, plumbing for a washing machine and dishwasher, UPVC double glazed window and patio door to the rear garden, radiator and concealed Worcester boiler.