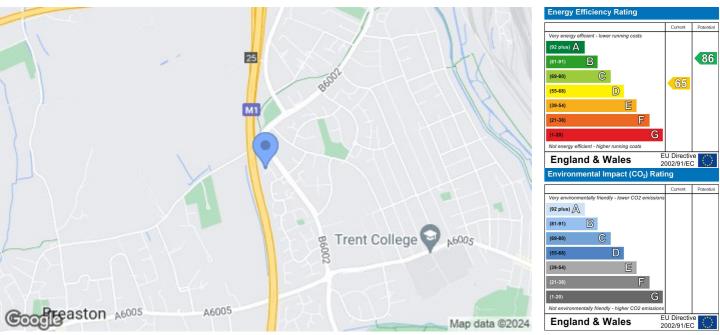

dow to the side, tiled flooring, low flush w.c., radiator, pedestal wash hand basin, single enclosed shower unit, ceiling light.

#### Outside

There is a lawned garden having a path and gate leading down the side of the property to the rear garden. The rear garden is lawned with shrubs and flowers to the borders and off street parking leading to the garage.

#### Garage

Brick built garage with an electric roller door, power and lighting.

#### Directions

Proceed out of Long Eaton along Derby Road and at the traffic island turn right onto Petersham Road. Turn second left into Quantock Road and first right into Brendon Way where the property can be identified by our for sale board.

7767AMRS

Council Tax Erewash Borough Council Band C





# Robert Ellis

## look no further...













These details are for guidance only and complete accuracy cannot be guaranteed. If there is any point, which is of particular importance, verification should be obtained. All measurements are approximate. No guarantee can be given with regard to planning permissions or fitness for purpose. No apparatus, equipment, fixture or fitting has been tested.

### 0115 946 1818