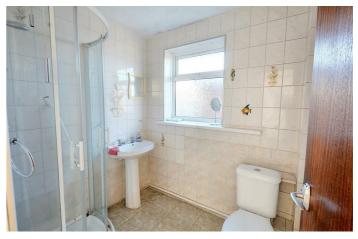

#### Shower Room

 $5'4 \times 6'8$  approx (1.63m  $\times 2.03m$  approx) Obscure UPVC double glazed window to the side, tiled flooring, low flush w.c., radiator, pedestal wash hand basin, single enclosed shower unit, ceiling light.