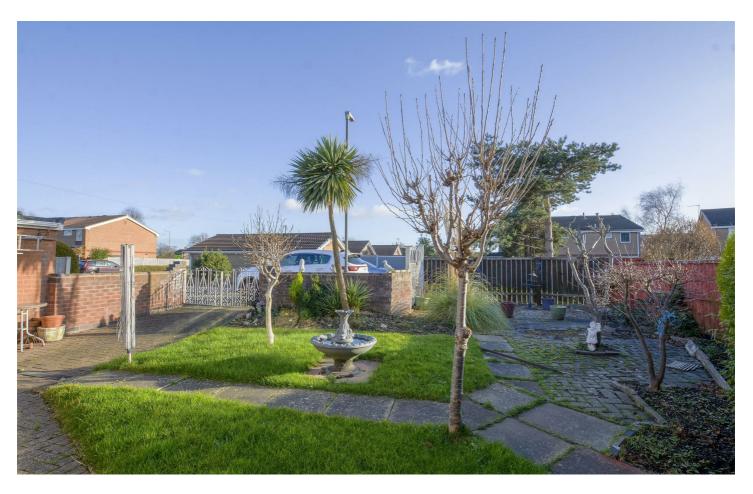

#### Outside

There is a lawned garden having a path and gate leading down the side of the property to the rear garden. The rear garden is lawned with shrubs and flowers to the borders and off street parking leading to the garage.

#### Garage

Brick built garage with an electric roller door, power and lighting.