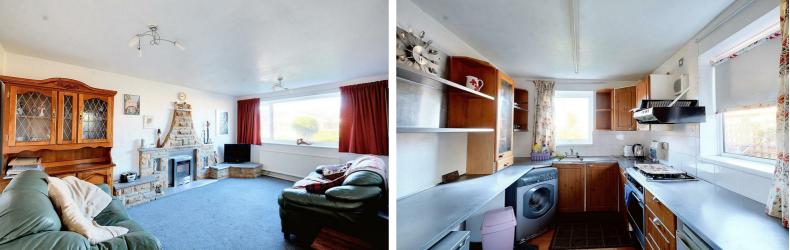

#### Kitchen

9'7 × 7'9 approx (2.92m × 2.36m approx)

UPVC double glazed windows to the front and side, tiled flooring, wall, base and drawer units with work surfaces over and inset sink and drainer, electric oven, gas hob, space for a fridge and washing machine, ceiling light.

#### Lounge

 $16'9 \times 13'2$  approx (5.11m x 4.01m approx) UPVC double glazed window to the front, carpeted flooring, gas fire, radiator and ceiling light.

Inner Hall Carpeted flooring, loft access and ceiling light.