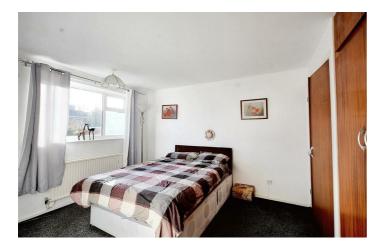

#### Bedroom I

10'  $\times$  11' approx (3.05m  $\times$  3.35m approx) UPVC double glazed window to the rear, carpeted flooring, fitted wardrobes, radiator and ceiling light.

#### Bedroom 2

 $8^{\prime}8\times8^{\prime}7$  approx (2.64m  $\times$  2.62m approx) UPVC double glazed window to the rear, carpeted flooring, radiator and ceiling light.