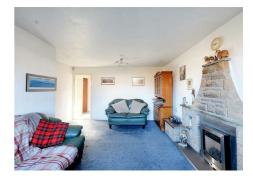

#### Lounge

 $16'9 \times 13'2$  approx (5.11m x 4.01m approx) UPVC double glazed window to the front, carpeted flooring, gas fire, radiator and ceiling light.

Inner Hall Carpeted flooring, loft access and ceiling light.