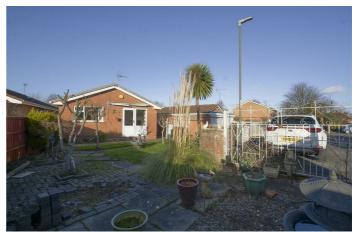

#### Outside

There is a lawned garden having a path and gate leading down the side of the property to the rear garden. The rear garden is lawned with shrubs and flowers to the borders and off street parking leading to the garage.

#### Garage

Brick built garage with an electric roller door, power and lighting.