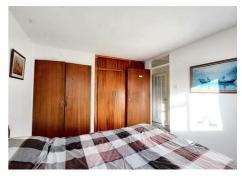

#### Bedroom I

10'  $\times$  11' approx (3.05m  $\times$  3.35m approx) UPVC double glazed window to the rear, carpeted flooring, fitted wardrobes, radiator and ceiling light.