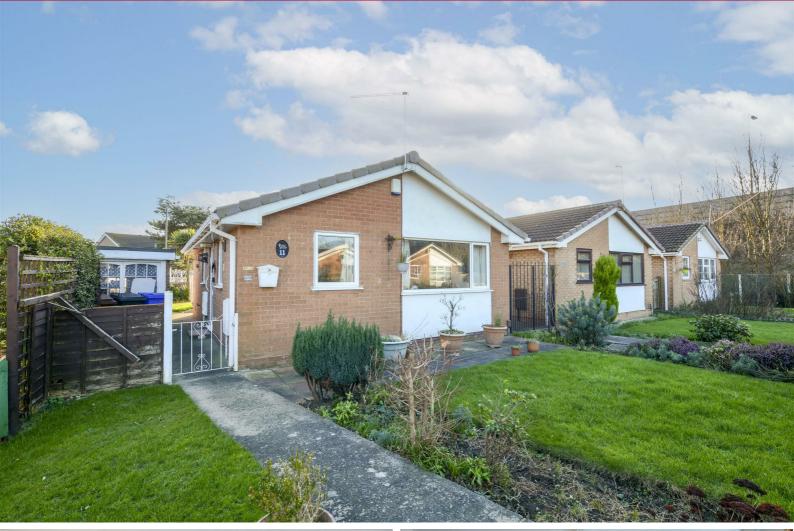

### 0115 946 1818

A TWO BEDROOM DETACHED BUNGALOW WITH OFF STREET PARKING, REAR GARDEN AND BRICK BUILT GARAGE BEING SOLD WITH THE BENEFIT OF NO UPWARD CHAIN.

Robert Ellis are delighted to bring to the market this spacious two bedroom detached bungalow. The property is constructed of brick and benefits from gas central heating and double glazing throughout and would ideally suit a range of buyers. An internal viewing is highly recommended.

In brief the accommodation comprises of an entrance hallway with storage cupboards, kitchen, lounge, shower room and two bedrooms. To the rear there is off street parking, a brick built garage with electric roller door, power and lighting and lawned garden.

The property is located within a quiet cul-de-sac in the popular residential town of Long Eaton, close to a wide range of local schools, shops and parks, there are fantastic transport links which are easily accessible including nearby bus stops and easy access to major road links such as the MI, A50 and A52 to both Nottingham and Derby. East Midlands Airport and Long Eaton train station are also just a short drive away.