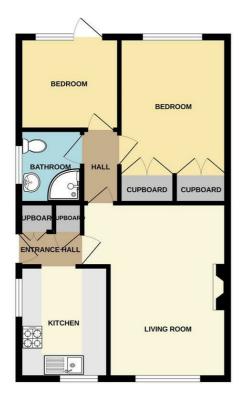

In brief the accommodation comprises of an entrance hallway with storage cupboards, kitchen, lounge, shower room and two bedrooms. To the rear there is off street parking, a brick built garage with electric roller door, power and lighting and lawned garden.