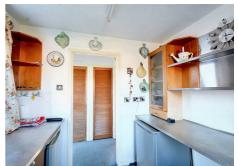

#### Kitchen

9'7 × 7'9 approx (2.92m × 2.36m approx)

UPVC double glazed windows to the front and side, tiled flooring, wall, base and drawer units with work surfaces over and inset sink and drainer, electric oven, gas hob, space for a fridge and washing machine, ceiling light.