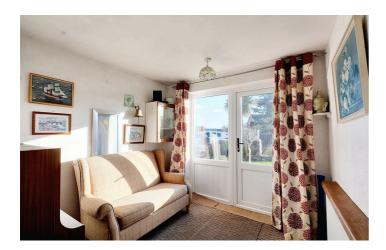

#### Lounge

 $16'9 \times 13'2$  approx (5.11m x 4.01m approx) UPVC double glazed window to the front, carpeted flooring, gas fire, radiator and ceiling light.

Inner Hall Carpeted flooring, loft access and ceiling light.