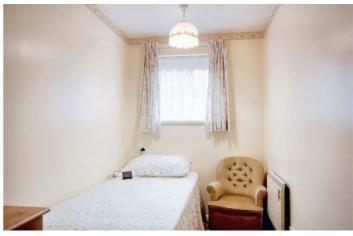

#### Bedroom One

14'5" x 9'4" (maximum measurements) (4.41m x 2.87m (maximum measurements)) UPVC double glazed window and fitted wardrobes.

Bedroom Two  $11'10" \times 5'7" (3.63m \times 1.71m)$ With UPVC double glazed window and electric radiator.