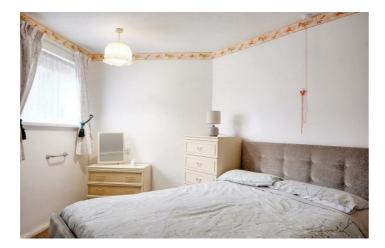

#### Bedroom One

14'5" x 9'4" (maximum measurements) (4.41m x 2.87m (maximum measurements)) UPVC double glazed window and fitted wardrobes.

Bedroom Two  $11'10" \times 5'7" (3.63m \times 1.71m)$ With UPVC double glazed window and electric radiator.