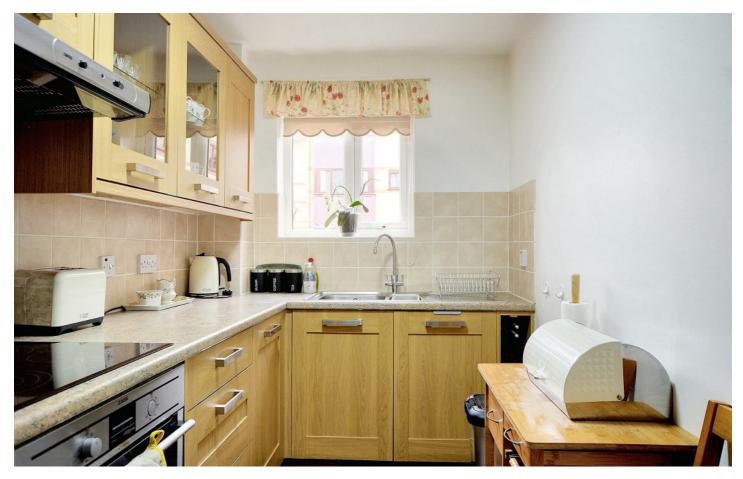

#### Kitchen

#### ||'|0" × 5'||" (3.63m × 1.81m)

With a range of wall, base and drawer units, worksurfaces, oven with electric hob and air filter over, one and a half bowl with drainer, tiled splashbacks, space for a fridge freezer and UPVC double glazed window.