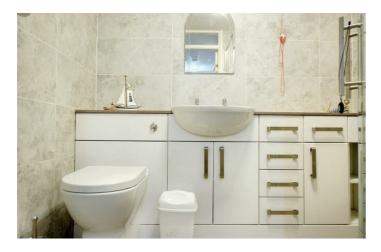

#### Bathroom

Incorporating a three piece suite comprising corner shower, wash hand basin inset to vanity unit, WC, tiled walls, wall mounted heated towel rail and extractor fan.