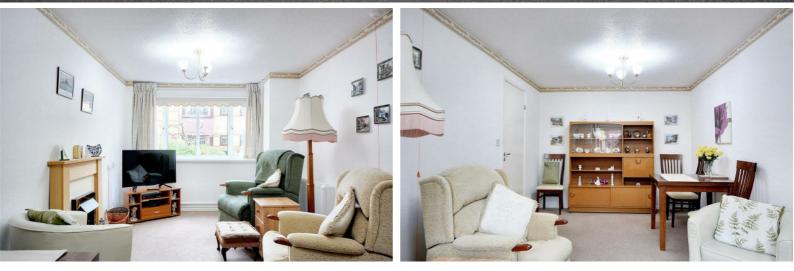

#### Lounge Diner

19'11" × 9'5" (6.09m × 2.88m)

With UPVC double glazed bay window, fuel effect electric fire with Adam style surround and electric storage heater.