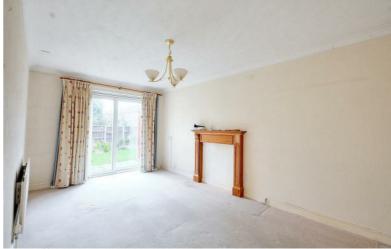

# Lounge Diner

 $16'8" \times 9'6" (5.09m \times 2.92m)$ 

A carpeted reception room with radiator, UPVC double glazed sliding patio doors to the rear and a door to the kitchen.