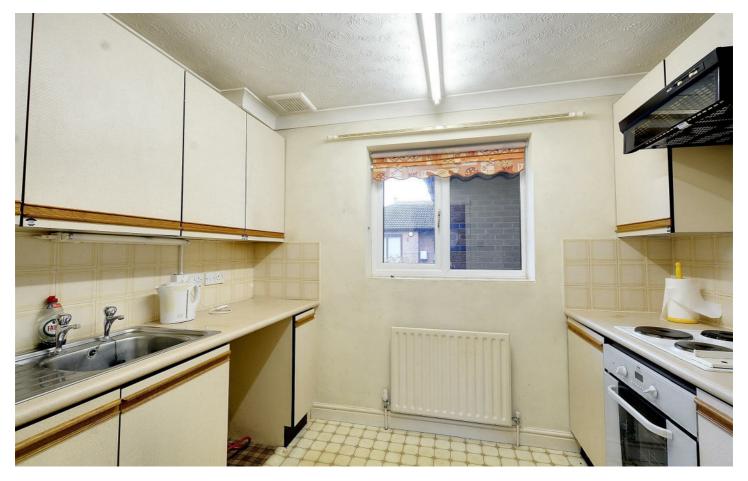

### Kitchen

 $9'10" \times 9'10" (3m \times 3.02m)$ 

Fitted with a range of wall and base units, work surfaces, sink and drainer unit, integrated electric oven and hob with air filter over, space for a fridge and freezer, tiled splashbacks and UPVC double glazed window to the front.