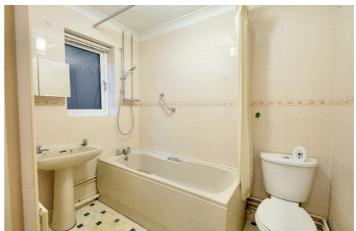

## Bathroom

 $7'10" \times 5'4" (2.39m \times 1.63m)$ 

Incorporating a three piece suite comprising; panelled bath with shower over, pedestal wash hand basin, low level WC, tiled walls, laminate flooring, radiator and UPVC double glazed window to the front.