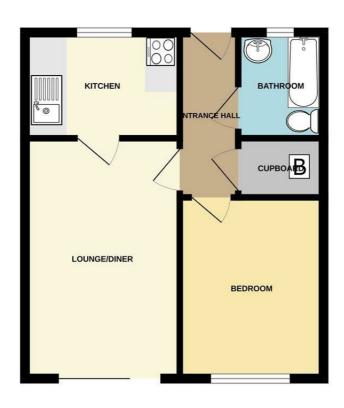

In brief the internal accommodation comprises: entrance hallway, kitchen, lounge/diner, double bedroom and a bathroom.

The bungalow is situated in a gated complex and to the front of the property you will find a footpath leading to the front door and to the rear you will find a primarily lawned garden with a range of mature plants and shrubs, stocked beds and a useful storage shed.

#### Entrance Hall

Composite entrance door, radiator, useful storage cupboard housing the Vaillant combination boiler, loft hatch and doors to the bathroom, bedroom and lounge diner.

# Lounge Diner

 $16'8" \times 9'6" (5.09m \times 2.92m)$ 

A carpeted reception room with radiator, UPVC double glazed sliding patio doors to the rear and a door to the kitchen.

### Kitchen

 $9'10" \times 9'10" (3m \times 3.02m)$ 

Fitted with a range of wall and base units, work surfaces, sink and drainer unit, integrated electric oven and hob with air filter over, space for a fridge and freezer, tiled splashbacks and UPVC double glazed window to the front.

### Bedroom

 $12'9" \times 8'8" (3.9m \times 2.66m)$ 

A carpeted with double bedroom with radiator and UPVC double glazed window to the rear.

## Bathroom

 $7'10" \times 5'4" (2.39m \times 1.63m)$ 

Incorporating a three piece suite comprising; panelled bath with shower over, pedestal wash hand basin, low level WC, tiled walls, laminate flooring, radiator and UPVC double glazed window to the front.

GROUND FLOOR 375 sq.ft. (34.8 sq.m.) approx.

TOTAL FLOOR AREA: 375 sq. ft. (34.8 sq. m.) approx.

White every attempt has been made to ensure the accusary of the floorgise consistent here, measurements of doors, werdows, morns and any other items are approximate and in exponeitability is taken for any entry, orisistion or the statement. This plan is for illustratine purposes only and stoked to sured as such yeary prospective purchaser. The services, systems and appliances shown have not been tested and no guarantee as to their operability or efficiency can be given.