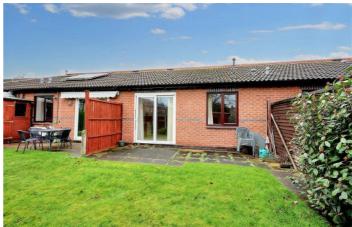

In brief the internal accommodation comprises: entrance hallway, kitchen, lounge/diner, double bedroom and a bathroom.

The bungalow is situated in a gated complex and to the front of the property you will find a footpath leading to the front door and to the rear you will find a primarily lawned garden with a range of mature plants and shrubs, stocked beds and a useful storage shed.

### Outside

The bungalow is situated in a gated complex and to the front of the property you will find a footpath leading to the front door and to the rear you will find a primarily lawned garden with a range of mature plants and shrubs, stocked beds and a useful storage shed.