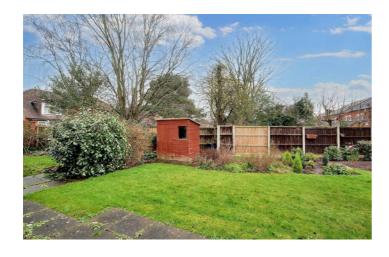

In brief the internal accommodation comprises: entrance hallway, kitchen, lounge/diner, double bedroom and a bathroom.

The bungalow is situated in a gated complex and to the front of the property you will find a footpath leading to the front door and to the rear you will find a primarily lawned garden with a range of mature plants and shrubs, stocked beds and a useful storage shed.

### Outside

The bungalow is situated in a gated complex and to the front of the property you will find a footpath leading to the front door and to the rear you will find a primarily lawned garden with a range of mature plants and shrubs, stocked beds and a useful storage shed.