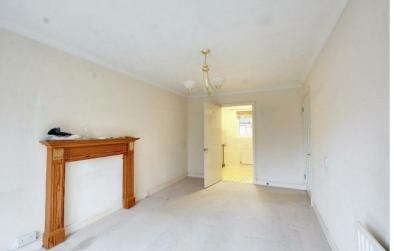

# Lounge Diner

 $16'8" \times 9'6" (5.09m \times 2.92m)$ 

A carpeted reception room with radiator, UPVC double glazed sliding patio doors to the rear and a door to the kitchen.