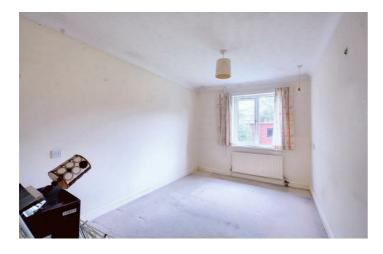

# Lounge Diner

 $16'8" \times 9'6" (5.09m \times 2.92m)$ 

A carpeted reception room with radiator, UPVC double glazed sliding patio doors to the rear and a door to the kitchen.