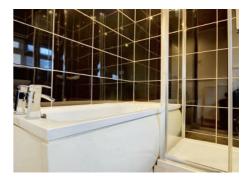

#### BATHROOM

7'7" × 9'10" (2.33 × 3)

Incorporating a four piece suite comprising wash hand basin with vanity unit, low flush WC, bath and separate shower cubicle. Partial tiling to walls, double glazed window.