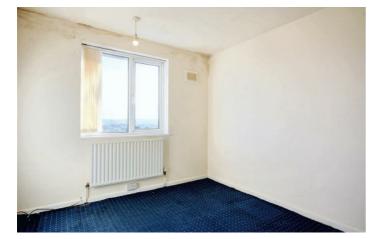

#### BEDROOM ONE

11'6" to wardrobes  $\times$  10'0" (3.51 to wardrobes  $\times$  3.05) Fitted wardrobes to one wall, radiator, double glazed window to the rear.

#### **BEDROOM TWO**

 $10'7"\times9'8"~(3.23\times2.96)$  Hatch and ladder to the loft. Radiator, double glazed window to the rear.

#### BEDROOM THREE

8'4" reducing to 5'1"  $\times$  8'0" reducing to 5'4" (2.55 reducing to 1.57  $\times$  2.46 reducing to 1.64) Fitted cupboard, radiator, double glazed window to the front.