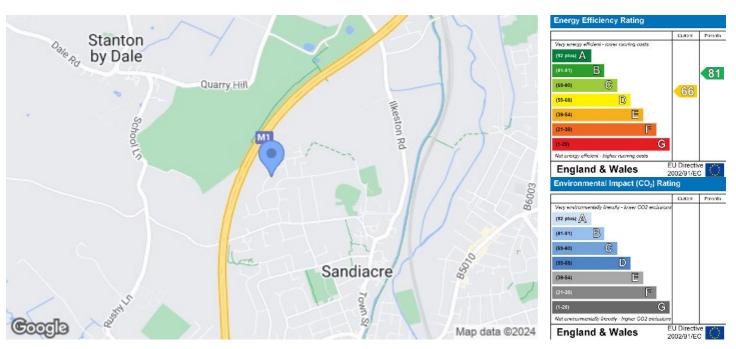

#### DIRECTIONS

From the A52/Junction 25 of the M1 motorway, proceed towards Sandiacre and Risley on Bostocks Lane. At the Risley traffic light crossroads, continue straight over into Rushy Lane. Follow the road along and around to the right. At the signpost, turn right into Sandiacre on Stanton Road. Proceed over the motorway, turning first left onto Coronation Avenue. Turn left onto Sycamore Road, follow the road along, turning left again onto Chestnut Grove. The property can be found on the right hand side, identified by our For Sale board. Ref: 8353PS