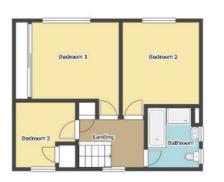

#### FIRST FLOOR LANDING

Radiator, double glazed window.

#### BEDROOM ONE

11'6" to wardrobes  $\times$  10'0" (3.51 to wardrobes  $\times$  3.05) Fitted wardrobes to one wall, radiator, double glazed window to the rear.

#### **BEDROOM TWO**

 $10'7"\times9'8"~(3.23\times2.96)$  Hatch and ladder to the loft. Radiator, double glazed window to the rear.

#### BEDROOM THREE

8'4" reducing to 5'1"  $\times$  8'0" reducing to 5'4" (2.55 reducing to 1.57  $\times$  2.46 reducing to 1.64) Fitted cupboard, radiator, double glazed window to the front.

#### BATHROOM

7'7" × 9'10" (2.33 × 3)

Incorporating a four piece suite comprising wash hand basin with vanity unit, low flush WC, bath and separate shower cubicle. Partial tiling to walls, double glazed window.