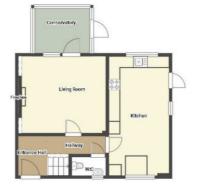

#### ENTRANCE HALL

Double glazed window and front entrance door, radiator, stairs to the first floor.

#### CLOAKS/WC

Incorporating a two piece suite comprising wash hand basin and low flush WC. Double glazed window.

#### LOUNGE

|3'|" × ||'||" (4.0| × 3.64)

Radiator, double glazed patio door to the conservatory.

#### CONSERVATORY

9'10" × 6'10" (3.01 × 2.1)

Double glazed windows with French doors opening to the rear garden.

#### FAMILY DINING KITCHEN

18'8" × 9'7" (5.7 × 2.93)

Incorporating a fitted range of wall, base and drawer units with work surfacing and inset one and a half bowl sink unit with single drainer. Cooker point, plumbing for washing machine and appliance space. Cupboard housing Worcester gas combination boiler (for central heating and hot water). Double glazed windows to the front and rear. Double glazed side exit door.