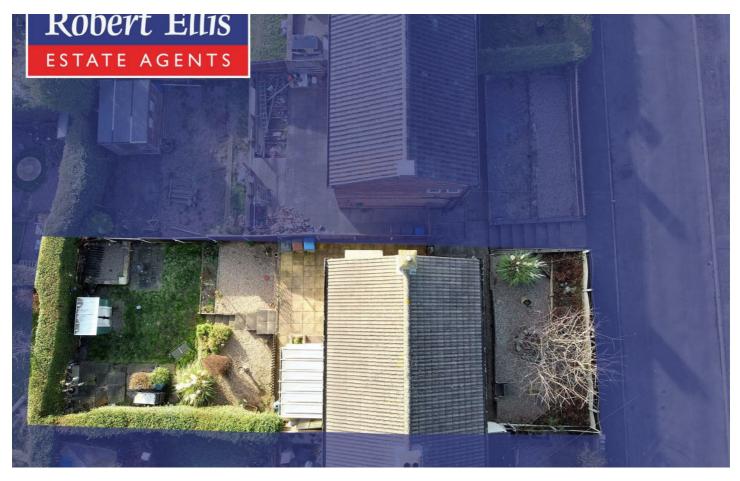

#### OUTSIDE

The property is set back from the road with an enclosed front garden, pedestrian access at the side of the house leading to the rear garden which is arranged over three tiers with a patio area, bedding laid to gravel and section of garden laid to lawn.