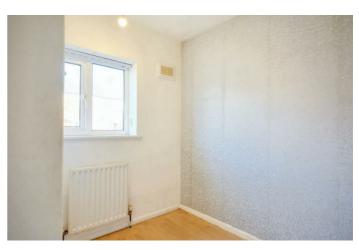

#### BEDROOM THREE

8'4" reducing to 5'1"  $\times$  8'0" reducing to 5'4" (2.55 reducing to 1.57  $\times$  2.46 reducing to 1.64) Fitted cupboard, radiator, double glazed window to the front.