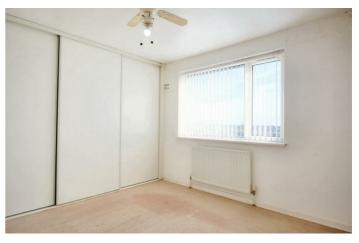

#### BEDROOM ONE

11'6" to wardrobes  $\times$  10'0" (3.51 to wardrobes  $\times$  3.05) Fitted wardrobes to one wall, radiator, double glazed window to the rear.

#### **BEDROOM TWO**

 $10'7"\times9'8"~(3.23\times2.96)$  Hatch and ladder to the loft. Radiator, double glazed window to the rear.

#### BEDROOM THREE

8'4" reducing to 5'1"  $\times$  8'0" reducing to 5'4" (2.55 reducing to 1.57  $\times$  2.46 reducing to 1.64) Fitted cupboard, radiator, double glazed window to the front.