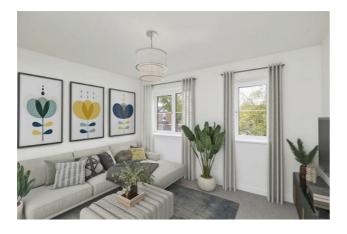

The accommodation will include a reception hall with a ground floor w.c. off and from the hall there will be a door to the open plan living/dining kitchen. At the front of this large open space there will be an exclusively fitted kitchen which will have several integrated appliances and between the kitchen and sitting room there will be a dining area. The sitting room is positioned at the rear of the house and from this area there are stairs leading to the first floor. To the first floor the landing will lead to two double bedrooms and a luxurious bathroom which will have a white three piece suite and a shower over the bath. Outside there will be parking provided and a garden area.

Reception Hall

Ground Floor w.c.

Open Plan Living/Dining Kitchen  $24'7 \times 13'4$  to 10'2 approx  $(7.49 \text{m} \times 4.06 \text{m} \text{ to } 3.10 \text{m} \text{ approx})$ 

First Floor Landing

Bedroom I I3'4  $\times$  8'10 approx (4.06m  $\times$  2.69m approx)