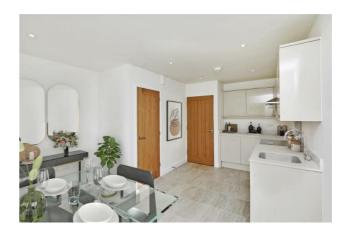

The accommodation will include a reception hall with a ground floor w.c. off and from the hall there will be a door to the open plan living/dining kitchen. At the front of this large open space there will be an exclusively fitted kitchen which will have several integrated appliances and between the kitchen and sitting room there will be a dining area. The sitting room is positioned at the rear of the house and from this area there are stairs leading to the first floor. To the first floor the landing will lead to two double bedrooms and a luxurious bathroom which will have a white three piece suite and a shower over the bath. Outside there will be parking provided and a garden area.

Reception Hall

Ground Floor w.c.

Open Plan Living/Dining Kitchen  $24'7 \times 13'4$  to 10'2 approx  $(7.49 \text{m} \times 4.06 \text{m} \text{ to } 3.10 \text{m} \text{ approx})$ 

First Floor Landing

Bedroom I I3'4  $\times$  8'10 approx (4.06m  $\times$  2.69m approx)