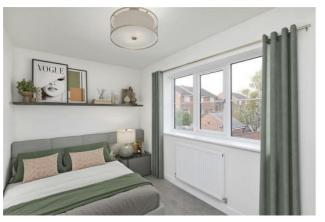

The accommodation will include a reception hall with a ground floor w.c. off and from the hall there will be a door to the open plan living/dining kitchen. At the front of this large open space there will be an exclusively fitted kitchen which will have several integrated appliances and between the kitchen and sitting room there will be a dining area. The sitting room is positioned at the rear of the house and from this area there are stairs leading to the first floor. To the first floor the landing will lead to two double bedrooms and a luxurious bathroom which will have a white three piece suite and a shower over the bath. Outside there will be parking provided and a garden area.

Reception Hall

Ground Floor w.c.

Open Plan Living/Dining Kitchen  $24'7 \times 13'4$  to 10'2 approx  $(7.49 \text{m} \times 4.06 \text{m} \text{ to } 3.10 \text{m} \text{ approx})$ 

First Floor Landing

Bedroom I I3'4  $\times$  8'10 approx (4.06m  $\times$  2.69m approx)

Bedroom 2 13'4  $\times$  8'8 approx (4.06m  $\times$  2.64m approx)

Bathroom

The bathroom will have a white three piece suite with a shower over the bath.

Outside

Two designated parking spaces are provided for