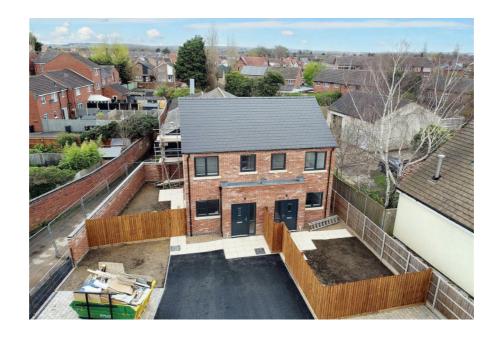

## Plot 6 Church View, Tamworth Road, Sawley, Nottingham NGIN 3AT £235,000 Freehold

Robert Ellis are pleased to be instructed to market this two double bedroom semi detached house which is positioned towards the rear of this select development of just six properties located on Tamworth Road in Sawley. The property is currently being constructed by NA Homes and should be completed and ready for occupation during the early part of 2024. We are initially marketing plot 6 using CGI images, but we can arrange a site visit so interested parties can get a feel for the location of the properties and the quality of the build programme being carried out.

This semi detached house is being traditionally constructed with an attractive facia brick to the external elevations under a pitched tiled roof and the well proportioned accommodation will derive the benefits of gas central heating and double glazing and will be highly insulated throughout which will help to keep the running costs to a minimum.

each property.

The properties will have gardens to the sides and rear.

**Directions** 

Proceed out of Long Eaton along Tamworth Road and at the traffic island continue straight over and into Sawley. Follow Tamworth Road for some distance and after the bend the property can be found on the right hand side. 7650AMMP