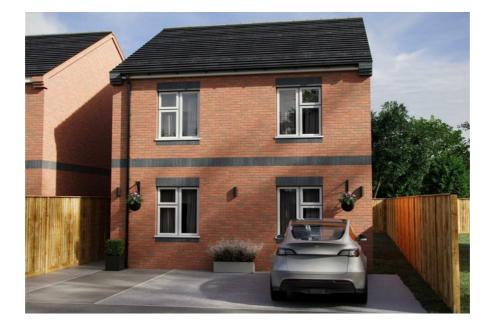

# Robert Ellis

Ground & First Floor Apartments, Regent Street, Long Eaton, Nottingham NGIO IIX £270,000 Freehold

Robert Ellis are pleased to be instructed to market this ground floor two double bedroom apartment which is situated close to the heart of Long Eaton and is therefore within walking distance of all the amenities and facilities provided by the town centre.

The property is on the ground floor of just two apartments that will be built in this select development which is currently in the course of being constructed and will be completed and ready for occupation during April/May of 2024.

The building will stand back from Regent Street with parking at the front and will be constructed of an attractive facia brick to the external elevations under a pitched tiled roof. The first apartment we are marketing is on the ground floor and will have its main entrance door at the side. The well proportioned accommodation will derive all the benefits from having gas central heating, double glazing and being well insulated throughout, will be a very efficient home to run with utility costs being kept to a minimum. The property will also benefit for having solar panels on the roof and an electric car charging point.