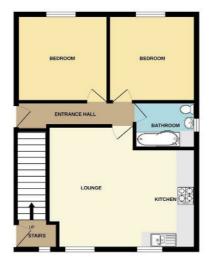

The accommodation will include a reception hall with doors leading to the open plan living/dining kitchen which will have two windows to the front, the kitchen area will be exclusively fitted and include appliances and the living/dining area will be spacious. The two double bedrooms are positioned at the rear of the apartment and the bathroom will be luxuriously fitted with a white suite, complete with a shower over the bath. There will be high quality LVT flooring to the hall, living/dining kitchen and bathroom and carpeting to the two double bedrooms. Outside there will be a parking space at the front and a garden and sitting and drying areas at the rear.

### 0115 946 1818

Ground Floor Apartment

Reception Hall

Open Plan Living/Dining Kitchen

Bedroom I

Bedroom 2

Bathroom

Outside Parking space to the front.