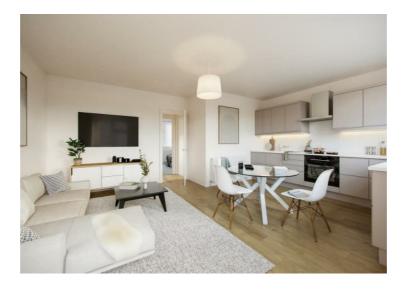

The accommodation will include a reception hall with doors leading to the open plan living/dining kitchen which will have two windows to the front, the kitchen area will be exclusively fitted and include appliances and the living/dining area will be spacious. The two double bedrooms are positioned at the rear of the apartment and the bathroom will be luxuriously fitted with a white suite, complete with a shower over the bath. There will be high quality LVT flooring to the hall, living/dining kitchen and bathroom and carpeting to the two double bedrooms. Outside there will be a parking space at the front and a garden and sitting and drying areas at the rear.