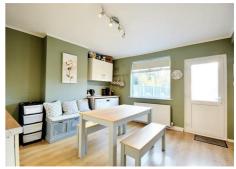

In brief the property comprises of an entrance hallway, lounge with log burner and open plan kitchen diner with integrated appliances and understairs storage cupboard with plumbing for the washing machine. To the first floor the landing leads to two double bedrooms and the four piece family bathroom suite. Outside to the front there is off street parking for two vehicles and to the rear an enclosed, lawned garden with patio area, two wooden storage sheds, flower beds and a pergola.

#### Kitchen Diner

12'7 × 15'4 approx (3.84m × 4.67m approx)

UPVC double glazed window and door to the rear, wall, base and drawer units with work surfaces over, inset sink and drainer, laminate flooring, Range style cooker with eight ring gas hob and electric oven, radiator, spaces for a dishwasher, fridge freezer and tumble dryer, extractor fan and ceiling light. Understairs storage cupboard with the wall mounted boiler and space and plumbing for a washing machine.