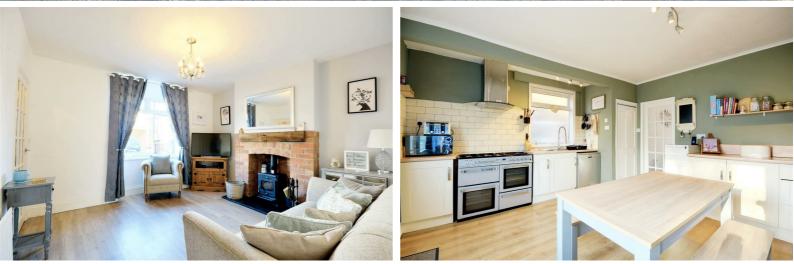

#### Lounge

 $11'5 \times 11'9$  approx (3.48m × 3.58m approx) UPVC double glazed window to the front, laminate flooring, log burner, radiator and ceiling light.

#### Kitchen Diner

12'7 × 15'4 approx (3.84m × 4.67m approx)

UPVC double glazed window and door to the rear, wall, base and drawer units with work surfaces over, inset sink and drainer, laminate flooring, Range style cooker with eight ring gas hob and electric oven, radiator, spaces for a dishwasher, fridge freezer and tumble dryer, extractor fan and ceiling light. Understairs storage cupboard with the wall mounted boiler and space and plumbing for a washing machine.