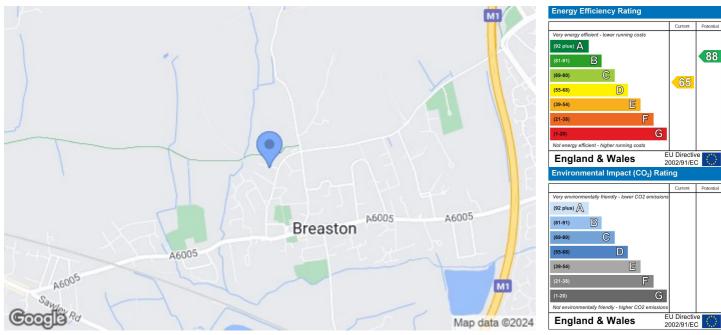

### Bathroom

#### 5'9 × 9'8 approx (1.75m × 2.95m approx)

Obscure UPVC double glazed window to the rear, laminate flooring, single enclosed shower unit, low flush w.c., radiator, corner bath and spotlights.

#### Outside

To the front the property sits in a cul-de-sac and there is off street parking for two vehicles. To the rear there is an enclosed garden with patio, lawn, pergola and two wooden storage shed.

#### Directions

Proceed out of Long Eaton along Derby Road and continue over the traffic island and motorway bridge into Breaston. Continue for some distance turning right into Stevens Lane and left into Lawrence Avenue where the property can be found on the left. 7687AMRS

Council Tax Erewash Borough Council Band B





# Robert Ellis

Robert Ellis

## look no further...









1st Floor La

These details are for guidance only and complete accuracy cannot be guaranteed. If there is any point, which is of particular importance, verification should be obtained. All measurements are approximate. No guarantee can be given with regard to planning permissions or fitness for purpose. No apparatus, equipment, fixture or fitting has been tested.

### 0115 946 1818