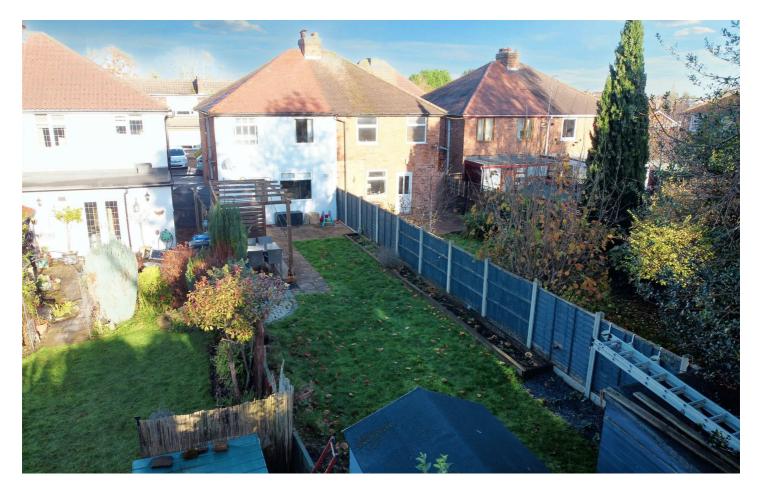

In brief the property comprises of an entrance hallway, lounge with log burner and open plan kitchen diner with integrated appliances and understairs storage cupboard with plumbing for the washing machine. To the first floor the landing leads to two double bedrooms and the four piece family bathroom suite. Outside to the front there is off street parking for two vehicles and to the rear an enclosed, lawned garden with patio area, two wooden storage sheds, flower beds and a pergola.

#### Outside

To the front the property sits in a cul-de-sac and there is off street parking for two vehicles. To the rear there is an enclosed garden with patio, lawn, pergola and two wooden storage shed.