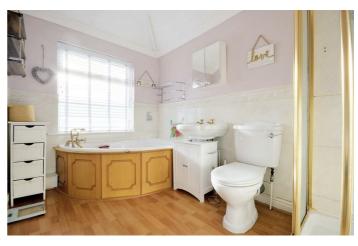

#### Bathroom

#### 5'9 × 9'8 approx (1.75m × 2.95m approx)

Obscure UPVC double glazed window to the rear, laminate flooring, single enclosed shower unit, low flush w.c., radiator, corner bath and spotlights.