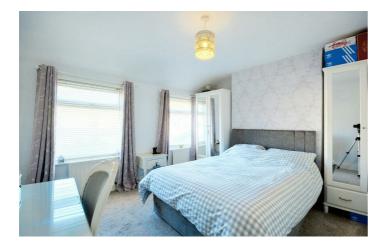

#### Bedroom I

12' x 11'7 approx (3.66m x 3.53m approx) UPVC double glazed window to the front, carpeted flooring, storage cupboard, radiator and ceiling light.

#### Bedroom 2

 $12'6 \times 8'7$  approx (3.81m × 2.62m approx) UPVC double glazed window to the rear, carpeted flooring, fitted wardrobes, radiator and ceiling light.