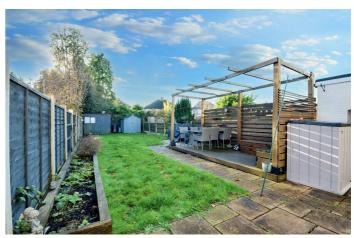

In brief the property comprises of an entrance hallway, lounge with log burner and open plan kitchen diner with integrated appliances and understairs storage cupboard with plumbing for the washing machine. To the first floor the landing leads to two double bedrooms and the four piece family bathroom suite. Outside to the front there is off street parking for two vehicles and to the rear an enclosed, lawned garden with patio area, two wooden storage sheds, flower beds and a pergola.

#### Outside

To the front the property sits in a cul-de-sac and there is off street parking for two vehicles. To the rear there is an enclosed garden with patio, lawn, pergola and two wooden storage shed.