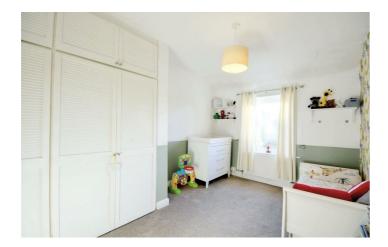

#### Bedroom I

12' x 11'7 approx (3.66m x 3.53m approx) UPVC double glazed window to the front, carpeted flooring, storage cupboard, radiator and ceiling light.

#### Bedroom 2

 $12'6 \times 8'7$  approx (3.81m × 2.62m approx) UPVC double glazed window to the rear, carpeted flooring, fitted wardrobes, radiator and ceiling light.