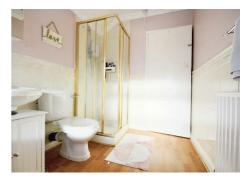

#### Bathroom

#### 5'9 × 9'8 approx (1.75m × 2.95m approx)

Obscure UPVC double glazed window to the rear, laminate flooring, single enclosed shower unit, low flush w.c., radiator, corner bath and spotlights.