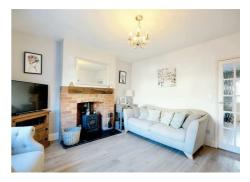

#### Lounge

 $11'5 \times 11'9$  approx (3.48m × 3.58m approx) UPVC double glazed window to the front, laminate flooring, log burner, radiator and ceiling light.