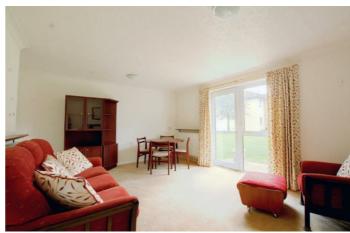

Storage Cupboard I

 $2'\,l'' \times 2'3''$  approx (0.66m  $\times$  0.69m approx)

Housing the tank

Storage Cupboard 2

 $1'11" \times 2'1"$  approx (0.6m × 0.65m approx)

Lounge/Diner

 $16'6" \times 13'8" \text{ approx } (5.03m \times 4.18m \text{ approx})$ 

UPVC double glazed window and UPVC double glazed door. Carpeted flooring. Wall mounted double radiator. Wall mounted radiator. Marble fireplace incorporating marble hearth, wooden surround and electric fire