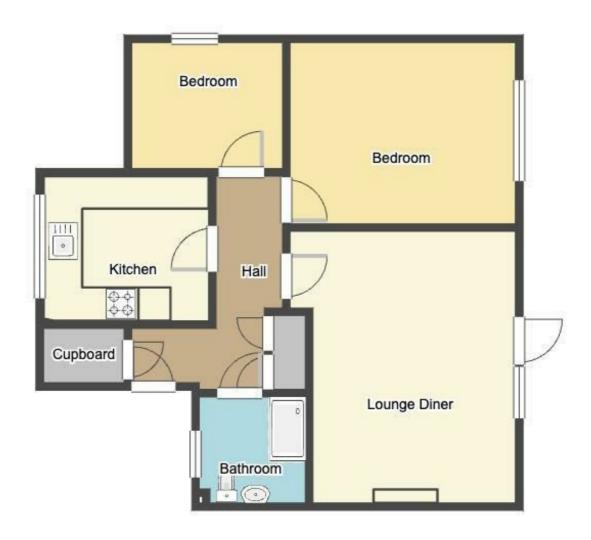

Upon entry, you are welcomed into the hallway which leads through to the lounge diner, kitchen with fitted units, first bedroom, second bedroom and bathroom featuring a walk in double shower. The home also offers ample storage cupboards.

## Hallway

 $13'0" \times 4'1" \text{ approx } (3.97m \times 1.26m \text{ approx})$ 

UPVC double glazed opaque composite front door. Carpeted flooring. Doors leading to 2 x Storage Cupboards. Doors leading to Lounge Diner, Bathroom, Kitchen, Bedroom 1 & Bedroom 2

Storage Cupboard I

 $2'\,l'' \times 2'3''$  approx (0.66m  $\times$  0.69m approx)

Housing the tank

Storage Cupboard 2

 $1'11" \times 2'1"$  approx (0.6m × 0.65m approx)

Lounge/Diner

 $16'6" \times 13'8" \text{ approx } (5.03m \times 4.18m \text{ approx})$ 

UPVC double glazed window and UPVC double glazed door. Carpeted flooring. Wall mounted double radiator. Wall mounted radiator. Marble fireplace incorporating marble hearth, wooden surround and electric fire

Kitchen

 $9'7" \times 8'8" \text{ approx } (2.93m \times 2.65m \text{ approx})$ 

UPVC double glazed window. Fitted wall and base units with work surfaces over. Stainless steel sink with a dual heat tap. Four ring electric hob. Integrated cooker and CDA microwave. Spaces for a freestanding fridge freezer and automatic washing machine

Bedroom I

 $13'9" \times 11'1"$  approx  $(4.21m \times 3.4m$  approx)

UPVC double glazed window. Carpeted flooring. Wall mounted radiator

Bedroom 2

 $7'4" \times 8'5"$  approx (2.26m × 2.58m approx)

UPVC double glazed window. Wall mounted radiator. Carpeted flooring

Bathroom

 $6'5" \times 6'5"$  approx (1.96m × 1.96m approx)

UPVC opaque double glazed window. Vinyl flooring. Fully tiled walls. Walk-in double shower with hand held shower unit. Sink with hot and cold tap. Low flush W/C. Wall mounted double radiator