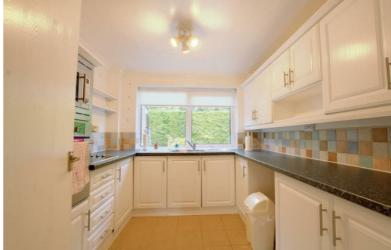

Kitchen

 $9'7" \times 8'8" \text{ approx } (2.93m \times 2.65m \text{ approx})$ 

UPVC double glazed window. Fitted wall and base units with work surfaces over. Stainless steel sink with a dual heat tap. Four ring electric hob. Integrated cooker and CDA microwave. Spaces for a freestanding fridge freezer and automatic washing machine