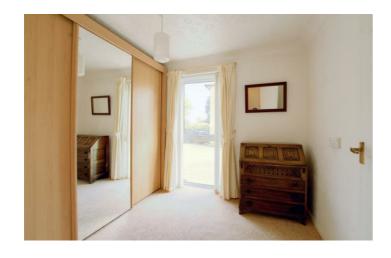

Bedroom I

 $13'9" \times 11'1"$  approx  $(4.21m \times 3.4m$  approx)

UPVC double glazed window. Carpeted flooring. Wall mounted radiator

Bedroom 2

 $7'4" \times 8'5"$  approx (2.26m × 2.58m approx)

UPVC double glazed window. Wall mounted radiator. Carpeted flooring