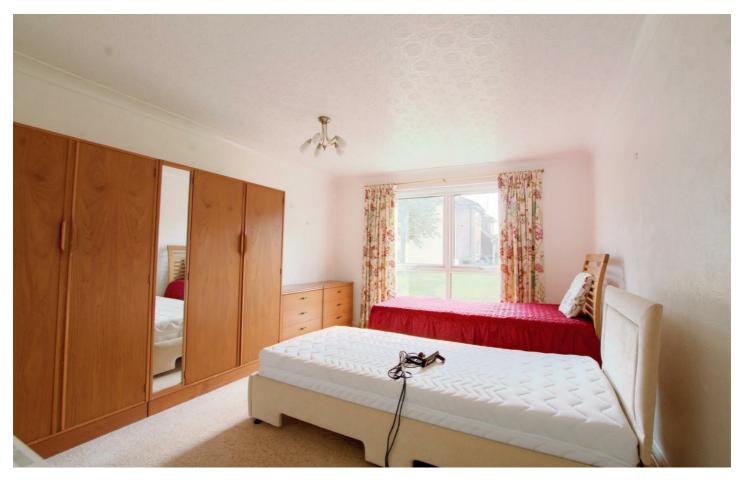

Bedroom I

 $13'9" \times 11'1"$  approx  $(4.21m \times 3.4m$  approx)

UPVC double glazed window. Carpeted flooring. Wall mounted radiator

Bedroom 2

 $7'4" \times 8'5"$  approx (2.26m × 2.58m approx)

UPVC double glazed window. Wall mounted radiator. Carpeted flooring