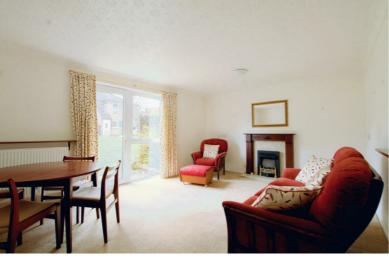

Storage Cupboard I

 $2'\,l'' \times 2'3''$  approx (0.66m  $\times$  0.69m approx)

Housing the tank

Storage Cupboard 2

 $1'11" \times 2'1"$  approx (0.6m × 0.65m approx)

Lounge/Diner

 $16'6" \times 13'8" \text{ approx } (5.03m \times 4.18m \text{ approx})$ 

UPVC double glazed window and UPVC double glazed door. Carpeted flooring. Wall mounted double radiator. Wall mounted radiator. Marble fireplace incorporating marble hearth, wooden surround and electric fire