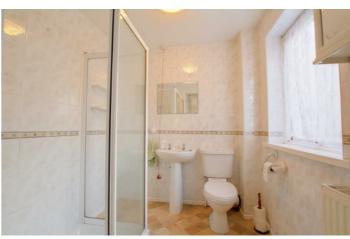

Bathroom

 $6'5" \times 6'5"$  approx (1.96m × 1.96m approx)

UPVC opaque double glazed window. Vinyl flooring. Fully tiled walls. Walk-in double shower with hand held shower unit. Sink with hot and cold tap. Low flush W/C. Wall mounted double radiator