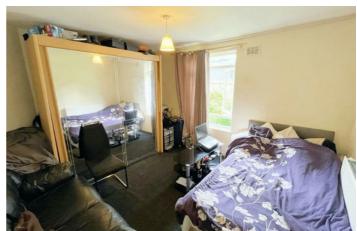

#### Lounge / Kitchen Diner

14'05 x 16'11 approx (4.39m x 5.16m approx)

Open plan. Fireplace incorporating wooden surround with hearth back panel and electric fire. Built-in storage cupboard to chimney recess providing useful and additional storage space.

Range of matching wall and base units incorporating laminate work surface over. Stainless steel with swan neck mixer tap. Space and plumbing for automatic washing machine. Space and point for freestanding fridge freezer. Tiled splash backs. Ceiling light point. Wall mounted double radiator. Ceiling light point. UPVC double glazed window to the front elevation overlooking enclosed front garden.

Panelled doors leading through to Bedroom.

#### Bedroom

#### 11'09 x 13' approx (3.58m x 3.96m approx)

Wall mounted double radiator. Ceiling light point. UPVC double glazed window to the front elevation. Panelled door leading to under stairs storage cupboard providing useful additional storage, with light and power.