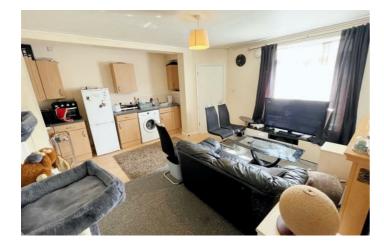

#### Lounge / Kitchen Diner

14'05 x 16'11 approx (4.39m x 5.16m approx)

Open plan. Fireplace incorporating wooden surround with hearth back panel and electric fire. Built-in storage cupboard to chimney recess providing useful and additional storage space.

Range of matching wall and base units incorporating laminate work surface over. Stainless steel with swan neck mixer tap. Space and plumbing for automatic washing machine. Space and point for freestanding fridge freezer. Tiled splash backs. Ceiling light point. Wall mounted double radiator. Ceiling light point. UPVC double glazed window to the front elevation overlooking enclosed front garden.