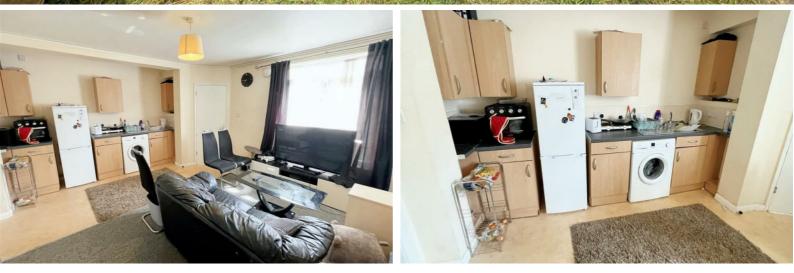

#### Lounge / Kitchen Diner

14'05 x 16'11 approx (4.39m x 5.16m approx)

Open plan. Fireplace incorporating wooden surround with hearth back panel and electric fire. Built-in storage cupboard to chimney recess providing useful and additional storage space.

Range of matching wall and base units incorporating laminate work surface over. Stainless steel with swan neck mixer tap. Space and plumbing for automatic washing machine. Space and point for freestanding fridge freezer. Tiled splash backs. Ceiling light point. Wall mounted double radiator. Ceiling light point. UPVC double glazed window to the front elevation overlooking enclosed front garden.