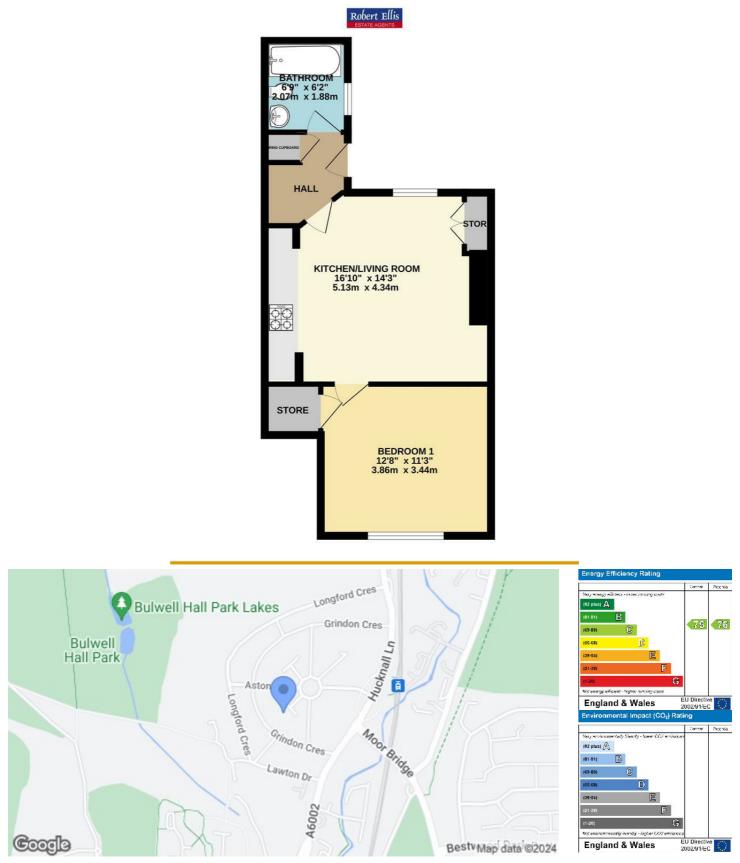

The accommodation briefly comprises an ENTRANCE LOBBY, LIVING ROOM/ KITCHEN, FAMILY BATHROOM and ONE BEDROOM. Outside the property there is a ENCLOSED GARDEN. With easy access to the CITY CENTRE the property is offered to the market with NO ONWARD CHAIN, it is ideal for INVESTMENT opportunity with a tenant insitu, so call now to view!

#### Entrance Lobby

 $6'05 \times 6'05$  approx (1.96m × 1.96m approx)

UPVC double glazed composite front door to the side elevation. Floor mounted radiator. Ceiling light point. Airing cupboard housing additional storage with Baxi gas central heating combination boiler providing hot water and central heating to the property throughout. Space for coat/jacket storage.

#### Lounge / Kitchen Diner

14'05 x 16'11 approx (4.39m x 5.16m approx)

Open plan. Fireplace incorporating wooden surround with hearth back panel and electric fire. Built-in storage cupboard to chimney recess providing useful and additional storage space.

#### Bedroom

#### Family Bathroom

#### 7' × 6'09 approx (2.13m × 2.06m approx)

Morden white 3 piece suite comprising panel bath with electric Triton shower unit above. Low level flush W/C. Pedestal wash hand basin. Splash backs. Ceiling light point. Extractor unit. UPVC double glazed window to the side elevation.