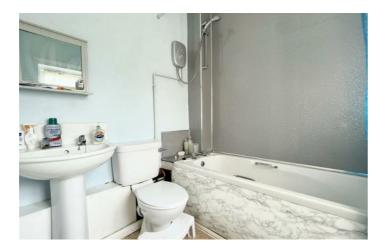

#### Family Bathroom

#### 7' × 6'09 approx (2.13m × 2.06m approx)

Morden white 3 piece suite comprising panel bath with electric Triton shower unit above. Low level flush W/C. Pedestal wash hand basin. Splash backs. Ceiling light point. Extractor unit. UPVC double glazed window to the side elevation.