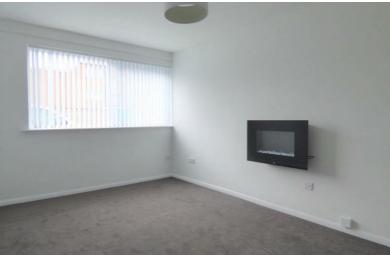

# Living Room

Carpeted room, with wall mounted electric fireplace and window to the front aspect.