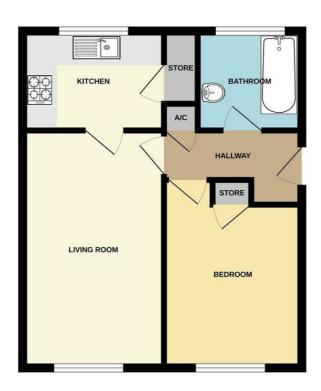

Situated in a popular and convenient location within walking distance of Beeston town centre, and an easy commute to both Nottingham University and the Queens Medical Centre, with a variety of other local amenities including shops, supermarkets, restaurants, and public houses within close proximity. The position of the property also offers easy access for both bus and tram transport links and commenting roads such as the A52 and junction 25 of the M1 motorway. In brief, the internal accommodation comprises: Communal Entrance Hall, Entrance hall, living room, kitchen, double bedroom, and bathroom. Outside there is communal parking.

#### Entrance Hall

Entrance door through to carpeted entrance hall, storage cupboard and doors leading into the living room, bedroom and bathroom.

# Living Room

Carpeted room, with wall mounted electric fireplace and window to the front aspect.

#### Kitchen

Wall, base and draw units with work surfaces over and inset sink with drainer. Integrated electric oven and hob and space and fittings for freestanding appliances including fridge/freezer and washing machine. Access to the pantry cupboard and window to rear.

#### Bedroom One

Carpeted room, with electric heater and window to the front aspect.

#### Bathroom

Three-piece suite to include bath with electric shower above, wash hand basin and WC.

# Council Tax Band

Broxtowe Borough Council Band A

**GROUND FLOOR** 

32.THE NOOK.

Whilst every attempt has been made to ensure the accuracy of the floopsian contained here, measurements of doors, windows, rooms and any other terms are approximate and no responsibility is taken for any every, omission or mis-statement. This piles in the limitative purposes or, and should be used as such any prospective purchaser. The services, systems and applicances shown have not been tested and no quarantee as to their egyptation of extensive purchaser.