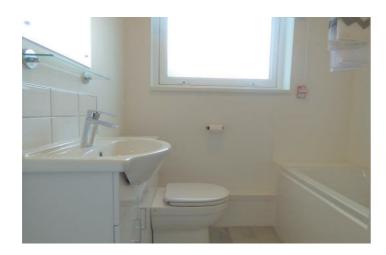

#### Bathroom

Three-piece suite to include bath with electric shower above, wash hand basin and WC.