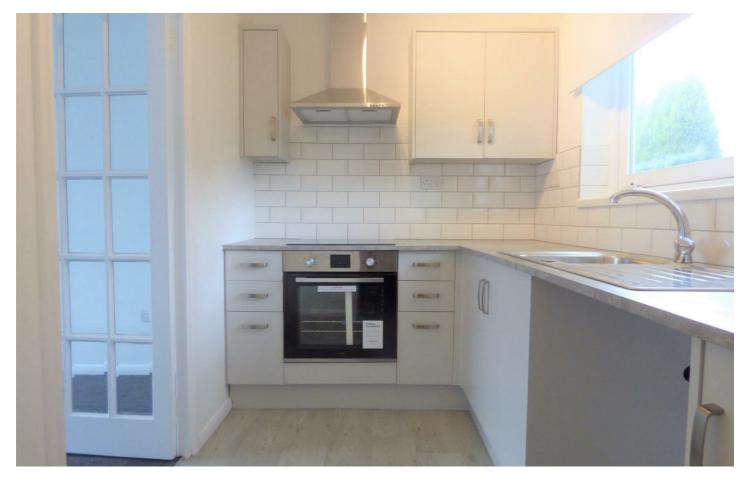

#### Kitchen

Wall, base and draw units with work surfaces over and inset sink with drainer. Integrated electric oven and hob and space and fittings for freestanding appliances including fridge/freezer and washing machine. Access to the pantry cupboard and window to rear.