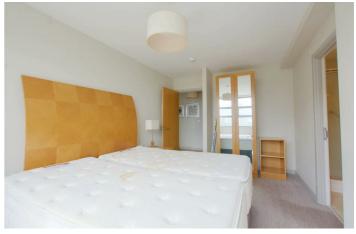

#### Bedroom I

 $15'10" \times 9'10"$  approx  $(4.84 \times 3.02 \text{ approx})$ 

Carpeted flooring. Wall mounted storage heater. Access door to en-suite bathroom. UPVC double glazed window to the front elevation.

## Bedroom 2

 $16'0" \times 10'2" \times 9'9"$  approx (4.90  $\times$  3.12  $\times$  2.98 approx) L-Shaped room. Carpeted flooring. Wall mounted storage heater. UPVC double glazed window to the front elevation.