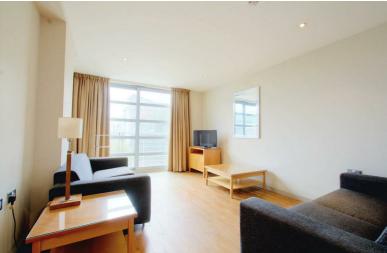

# Lounge/Kitchen/Diner

10'2"  $\times$  8'11"  $\times$  22'9" approx (3.11  $\times$  2.73  $\times$  6.95 approx) L- Shaped room. Range and wall, base and drawer units with work surfaces over. Integrated electric oven with electric hob and extractor fan above. Integrated 70/30 fridge freezer. Sink and drainer unit with mixer tap above. Integrated washer dryer. Laminate flooring. TV Point. Spotlight to ceilings. Wall mounted storage heater. UPVC double glazed sliding doors giving access to Juliet Balcony.