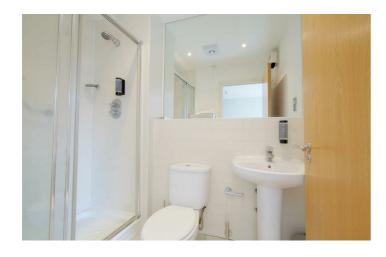

#### En-Suite Bathroom

 $5'1" \times 7'6" \text{ approx } (1.57 \times 2.30 \text{ approx})$ 

Hand wash basin with mixer tap above. Tiled splash backs. W/C. Shower with mains fed shower unit. Spotlights to the ceilings. Extractor fan. Wall mounted mirror.