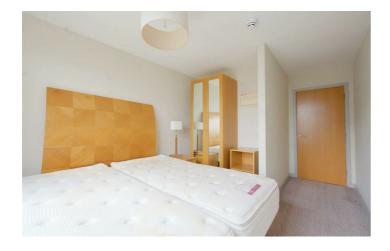

#### Bedroom I

 $15'10" \times 9'10"$  approx  $(4.84 \times 3.02 \text{ approx})$ 

Carpeted flooring. Wall mounted storage heater. Access door to en-suite bathroom. UPVC double glazed window to the front elevation.

## Bedroom 2

 $16'0" \times 10'2" \times 9'9"$  approx (4.90  $\times$  3.12  $\times$  2.98 approx) L-Shaped room. Carpeted flooring. Wall mounted storage heater. UPVC double glazed window to the front elevation.