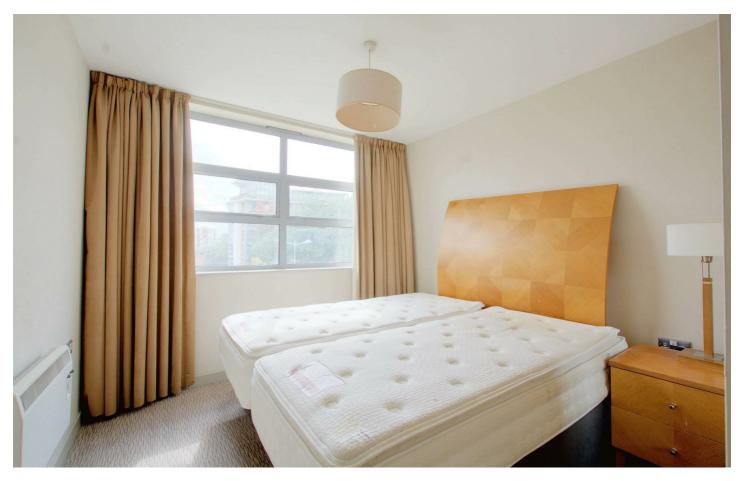

#### Bedroom I

 $15'10" \times 9'10"$  approx  $(4.84 \times 3.02 \text{ approx})$ 

Carpeted flooring. Wall mounted storage heater. Access door to en-suite bathroom. UPVC double glazed window to the front elevation.

## Bedroom 2

 $16'0" \times 10'2" \times 9'9"$  approx (4.90  $\times$  3.12  $\times$  2.98 approx) L-Shaped room. Carpeted flooring. Wall mounted storage heater. UPVC double glazed window to the front elevation.