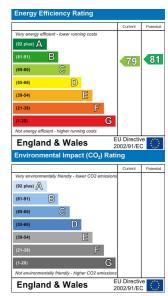

Council Tax

Local Authority: Nottingham

Council Tax Band: D

These details are for guidance only and complete accuracy cannot be guaranteed. If there is any point, which is of particular importance, verification should be obtained. All measurements are approximate. No guarantee can be given with regard to planning permissions or fitness for purpose. No apparatus, equipment, fixture or fitting has been tested.