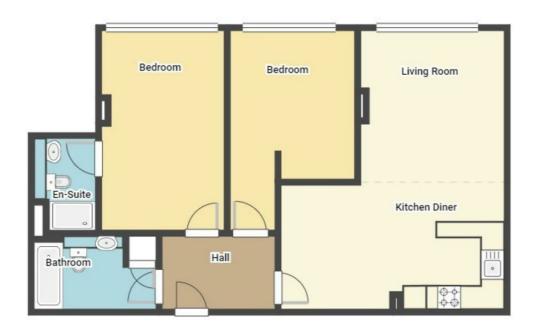

## Entrance Hallway

 $12'3" \times 5'10"$  approx (3.75 x 1.80 approx)

Intercom phone connected to Main Entrance of The Ice House Building. Laminate flooring. Wall mounted storage heater. Access doors to Lounge/Kitchen/Diner, Bathroom & Bedroom I and 2.

# Lounge/Kitchen/Diner

10'2"  $\times$  8'11"  $\times$  22'9" approx (3.11  $\times$  2.73  $\times$  6.95 approx) L- Shaped room. Range and wall, base and drawer units with work surfaces over. Integrated electric oven with electric hob and extractor fan above. Integrated 70/30 fridge freezer. Sink and drainer unit with mixer tap above. Integrated washer dryer. Laminate flooring. TV Point. Spotlight to ceilings. Wall mounted storage heater. UPVC double glazed sliding doors giving access to Juliet Balcony.

## Bathroom

 $9'1" \times 6'0"$  approx (2.79 × 1.84 approx)

Hand wash basin with mixer tap above. Tiled splash backs. W/C. Bath with mixer tap and mains fed shower unit above. Spotlights to the ceilings. Extractor fan. Wall mounted mirror. Access to Airing cupboard.

#### Bedroom I

 $15'10" \times 9'10"$  approx  $(4.84 \times 3.02 \text{ approx})$ 

Carpeted flooring. Wall mounted storage heater. Access door to en-suite bathroom. UPVC double glazed window to the front elevation.

#### En-Suite Bathroom

 $5'1" \times 7'6" \text{ approx } (1.57 \times 2.30 \text{ approx})$ 

Hand wash basin with mixer tap above. Tiled splash backs. W/C. Shower with mains fed shower unit. Spotlights to the ceilings. Extractor fan. Wall mounted mirror.

## Bedroom 2

 $16'0" \times 10'2" \times 9'9"$  approx (4.90  $\times$  3.12  $\times$  2.98 approx) L-Shaped room. Carpeted flooring. Wall mounted storage heater. UPVC double glazed window to the front elevation.