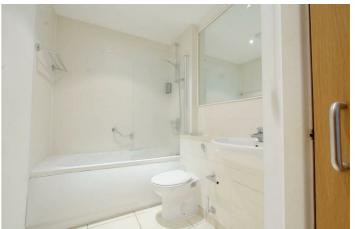

## Bathroom

 $9'1" \times 6'0"$  approx (2.79 × 1.84 approx)

Hand wash basin with mixer tap above. Tiled splash backs. W/C. Bath with mixer tap and mains fed shower unit above. Spotlights to the ceilings. Extractor fan. Wall mounted mirror. Access to Airing cupboard.