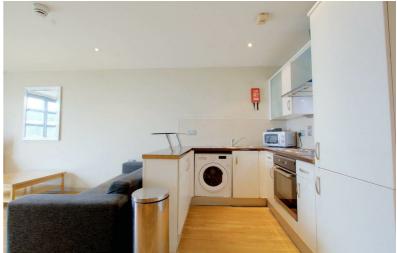

# Lounge/Kitchen/Diner

10'2"  $\times$  8'11"  $\times$  22'9" approx (3.11  $\times$  2.73  $\times$  6.95 approx) L- Shaped room. Range and wall, base and drawer units with work surfaces over. Integrated electric oven with electric hob and extractor fan above. Integrated 70/30 fridge freezer. Sink and drainer unit with mixer tap above. Integrated washer dryer. Laminate flooring. TV Point. Spotlight to ceilings. Wall mounted storage heater. UPVC double glazed sliding doors giving access to Juliet Balcony.