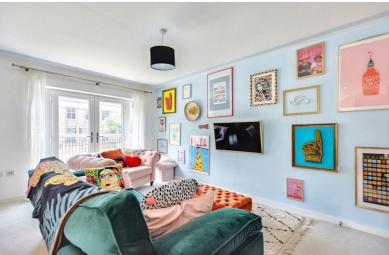

The flat features a spacious reception room, ideal for relaxing or entertaining guests. With two well-proportioned bedrooms, there is ample space for a small family or professionals looking for a comfortable home. The bathroom is designed with modern fixtures, ensuring a pleasant and functional space for your daily routines.

### Kitchen Living Diner $17'8" \times 16'4" (5.4m \times 5m)$

A light and airy open plan space with UPVC double glazed windows to both sides, radiator, carpet in the lounge area, laminate flooring in the kitchen area, UPVC double glazed French doors with flanking windows, a range of modern wall, base and drawer units, work surfaces, one and half bowl sink and drainer unit with mixer tap, integrated electric oven with gas hob and aluminium splashback, and extractor fan over, integrated fridge freezer, dishwasher and washing machine, and spotlights to ceiling.