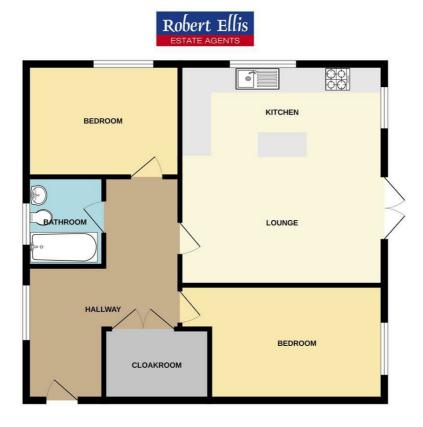

#### Entrance Hall

Entrance door, UPVC double glazed window, radiator, large cloakroom/store cupboard, and doors to the bathroom, two-double bedrooms and kitchen living diner.

### Kitchen Living Diner $17'8" \times 16'4" (5.4m \times 5m)$

A light and airy open plan space with UPVC double glazed windows to both sides, radiator, carpet in the lounge area, laminate flooring in the kitchen area, UPVC double glazed French doors with flanking windows, a range of modern wall, base and drawer units, work surfaces, one and half bowl sink and drainer unit with mixer tap, integrated electric oven with gas hob and aluminium splashback, and extractor fan over, integrated fridge freezer, dishwasher and washing machine, and spotlights to ceiling.

#### Bedroom One

 $12'2" \times 10'8" (3.72m \times 3.27m)$ 

A carpeted double bedroom with UPVC double glazed window and radiator.

#### Bedroom Two

 $16'4" \times 9'0" (4.98m \times 2.75m)$ 

A carpeted double bedroom with UPVC double glazed window and radiator.

#### Bathroom

Incorporating a three-piece suite comprising: panelled bath with shower over, pedestal wash-hand basin, WC, laminate flooring, tiled splashback, radiator, UPVC double glazed window, and extractor fan.

#### Outside

Outside the property benefits from a designated parking space and an additional visiting parking space.