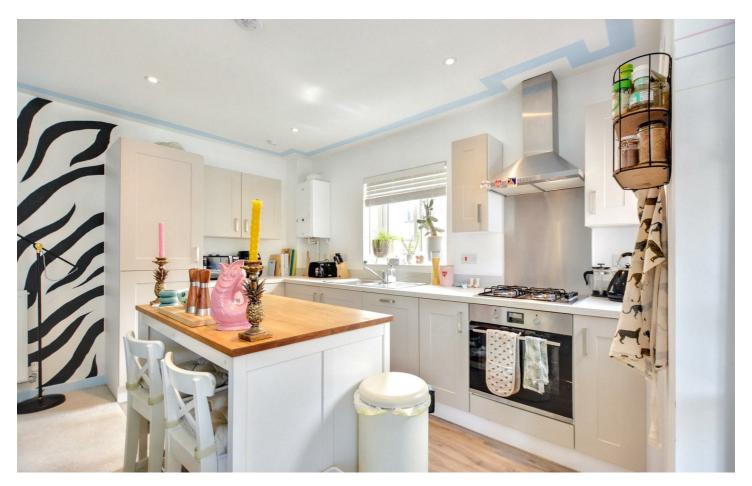

### Kitchen Living Diner $17'8" \times 16'4" (5.4m \times 5m)$

A light and airy open plan space with UPVC double glazed windows to both sides, radiator, carpet in the lounge area, laminate flooring in the kitchen area, UPVC double glazed French doors with flanking windows, a range of modern wall, base and drawer units, work surfaces, one and half bowl sink and drainer unit with mixer tap, integrated electric oven with gas hob and aluminium splashback, and extractor fan over, integrated fridge freezer, dishwasher and washing machine, and spotlights to ceiling.