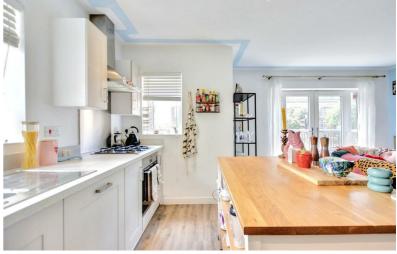

### Kitchen Living Diner $17'8" \times 16'4" (5.4m \times 5m)$

A light and airy open plan space with UPVC double glazed windows to both sides, radiator, carpet in the lounge area, laminate flooring in the kitchen area, UPVC double glazed French doors with flanking windows, a range of modern wall, base and drawer units, work surfaces, one and half bowl sink and drainer unit with mixer tap, integrated electric oven with gas hob and aluminium splashback, and extractor fan over, integrated fridge freezer, dishwasher and washing machine, and spotlights to ceiling.