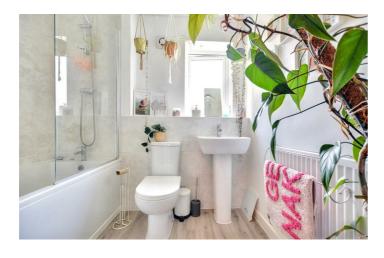

#### Bathroom

Incorporating a three-piece suite comprising: panelled bath with shower over, pedestal wash-hand basin, WC, laminate flooring, tiled splashback, radiator, UPVC double glazed window, and extractor fan.