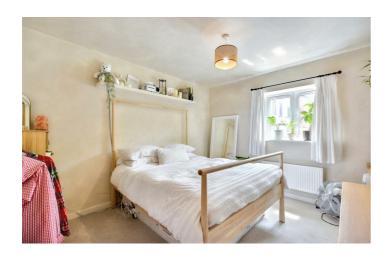

#### Bedroom One

 $12'2" \times 10'8" (3.72m \times 3.27m)$ 

A carpeted double bedroom with UPVC double glazed window and radiator.

#### Bedroom Two

 $16'4" \times 9'0" (4.98m \times 2.75m)$ 

A carpeted double bedroom with UPVC double glazed window and radiator.