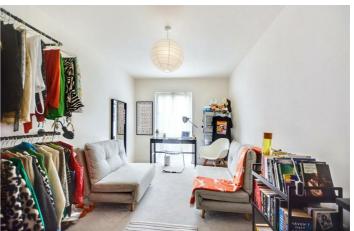

### Kitchen Living Diner $17'8" \times 16'4" (5.4m \times 5m)$

A light and airy open plan space with UPVC double glazed windows to both sides, radiator, carpet in the lounge area, laminate flooring in the kitchen area, UPVC double glazed French doors with flanking windows, a range of modern wall, base and drawer units, work surfaces, one and half bowl sink and drainer unit with mixer tap, integrated electric oven with gas hob and aluminium splashback, and extractor fan over, integrated fridge freezer, dishwasher and washing machine, and spotlights to ceiling.