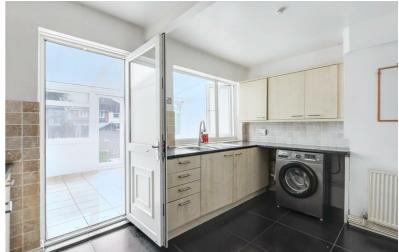

#### Kitchen

 $13'3" \times 8'11" (4.05 \times 2.73)$ 

A range of wall, base and drawer units, work surfaces, one and a half bowl sink with drainer and a mixer tap, integrated electric oven with electric hob and air filter over, tiled flooring and splashbacks, space for a fridge freezer, plumbing for a washing machine, radiator and a UPVC double glazed door and window to the conservatory.

## Conservatory

 $14'3" \times 8'7" (4.36 \times 2.62)$ 

Tiled flooring storage cupboard housing the Ideal combination boiler and UPVC double glazed french doors with flanking windows to the garden.