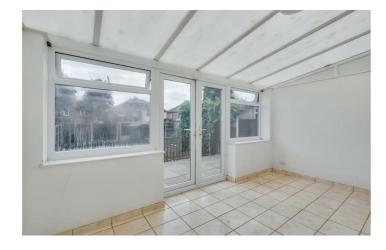

## Conservatory

 $14'3" \times 8'7" (4.36 \times 2.62)$ 

Tiled flooring storage cupboard housing the Ideal combination boiler and UPVC double glazed french doors with flanking windows to the garden.