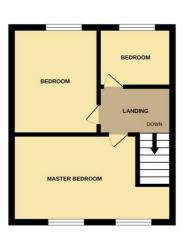

The internal accommodation includes an entrance hall, lounge, kitchen, conservatory and bathroom to the ground floor with three good size bedrooms to the first floor.

Situated in a friendly neighbourhood, this home benefits from its proximity to local amenities, including schools, shops and transport links, making it an ideal location for families.

#### Bathroom

Incorporating a three piece suite comprising a

First Floor Landing

Bedroom I

Bedroom 2

Bedroom 3

Outside

GROUND FLOOR

1ST FLOOR

Whilst every attempt has been made to ensure the accuracy of the floorplan contained here, measurements of doors, withdows, rooms and any other items are exportisamed and no responsibility is laken for any ency, omission or mis-statement. This plan is for illustrative purposes only and should be used as such by any prospective purchaser. The services, systems and appliances shown have not been tested and no gastrante as to their operatibility or efficiency can be given.