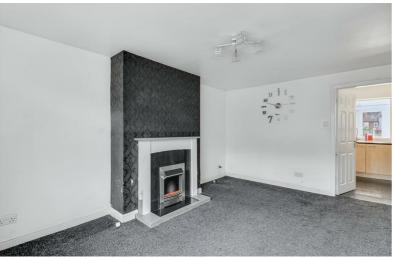

# Lounge

 $14'10" \times 10'6" (4.53 \times 3.22)$ 

A carpeted reception room with a UPVC double glazed window to the front, radiator,