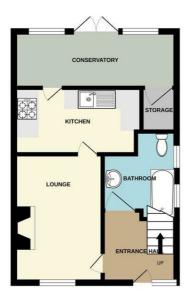

The internal accommodation includes an entrance hall, lounge, kitchen, conservatory and bathroom to the ground floor with three good size bedrooms to the first floor.

Situated in a friendly neighbourhood, this home benefits from its proximity to local amenities, including schools, shops and transport links, making it an ideal location for families.

### Entrance Hall

A UPVC double glazed front door with a flanking UPVC double glazed window, tiled flooring, radiator, stairs to the first floor and doors to the bathroom and lounge.

# Lounge

 $14'10" \times 10'6" (4.53 \times 3.22)$ 

A carpeted reception room with a UPVC double glazed window to the front, radiator,

#### Kitchen

 $13'3" \times 8'11" (4.05 \times 2.73)$ 

A range of wall, base and drawer units, work surfaces, one and a half bowl sink with drainer and a mixer tap, integrated electric oven with electric hob and air filter over, tiled flooring and splashbacks, space for a fridge freezer, plumbing for a washing machine, radiator and a UPVC double glazed door and window to the conservatory.

## Conservatory

 $14'3" \times 8'7" (4.36 \times 2.62)$ 

Tiled flooring storage cupboard housing the Ideal combination boiler and UPVC double glazed french doors with flanking windows to the garden.

#### Bathroom

Incorporating a three piece suite comprising a

First Floor Landing

Bedroom I

Bedroom 2

Bedroom 3

Outside

GROUND FLOOR