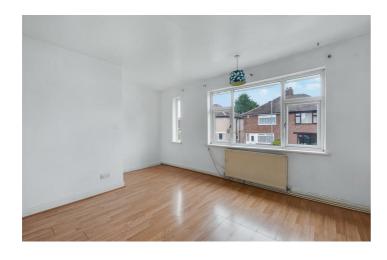

# Lounge

 $14'10" \times 10'6" (4.53 \times 3.22)$ 

A carpeted reception room with a UPVC double glazed window to the front, radiator,