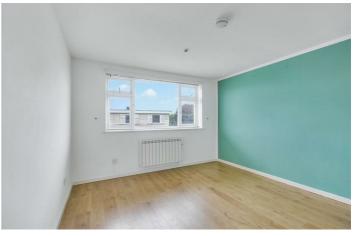

#### Bedroom

 $13'0" \times 11'3" (3.98m \times 3.44m)$ 

Laminate flooring, electric heater, and UPVC double glazed window.