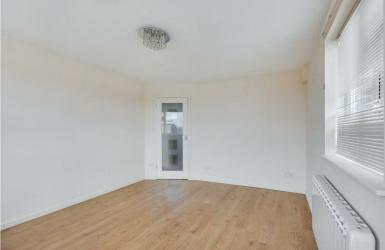

#### Bedroom

 $13'0" \times 11'3" (3.98m \times 3.44m)$ 

Laminate flooring, electric heater, and UPVC double glazed window.