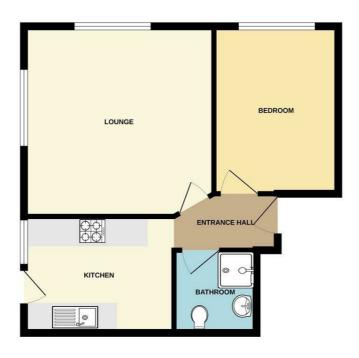

## Entrance Hall

Entrance door, laminate flooring, doors to the bathroom and bedroom, and opening into the kitchen.

## Kitchen

 $11'5" \times 8'7" (3.48m \times 2.63m)$ 

With a range of wall, base and drawer units, work surfaces, sink and drainer with mixer tap. integrated electric oven with electric hob and air filter over, space for a fridge freezer, plumbing for a washing machine, tiled splashbacks, laminate flooring, UPVC double glazed door with flanking window to the shared balcony and a door to the lounge diner.

# Lounge Diner

 $14'2" \times 11'4" (4.33m \times 3.46m)$ 

Laminate flooring, electric heater, two UPVC double glazed windows.

#### Bedroom

 $13'0" \times 11'3" (3.98m \times 3.44m)$ 

Laminate flooring, electric heater, and UPVC double glazed window.

#### Bathroom

Incorporating a three piece suite comprising: shower, washhand basin inset to vanity unit, WC, tiled flooring and splashback, heated towel rail, and extractor fan.