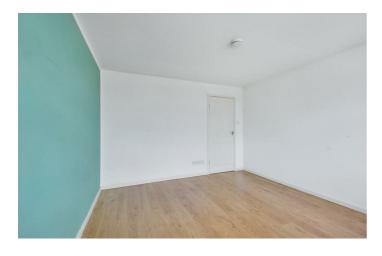

#### Bedroom

 $13'0" \times 11'3" (3.98m \times 3.44m)$ 

Laminate flooring, electric heater, and UPVC double glazed window.