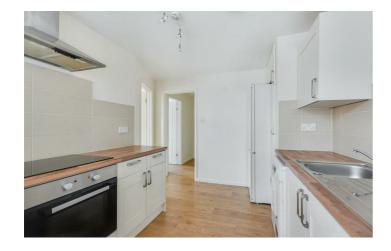

## Kitchen

 $11'5" \times 8'7" (3.48m \times 2.63m)$ 

With a range of wall, base and drawer units, work surfaces, sink and drainer with mixer tap. integrated electric oven with electric hob and air filter over, space for a fridge freezer, plumbing for a washing machine, tiled splashbacks, laminate flooring, UPVC double glazed door with flanking window to the shared balcony and a door to the lounge diner.