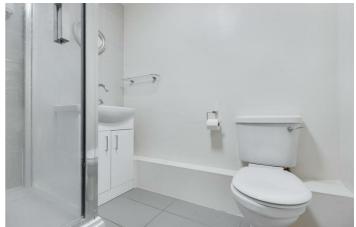

#### Bathroom

Incorporating a three piece suite comprising: shower, washhand basin inset to vanity unit, WC, tiled flooring and splashback, heated towel rail, and extractor fan.