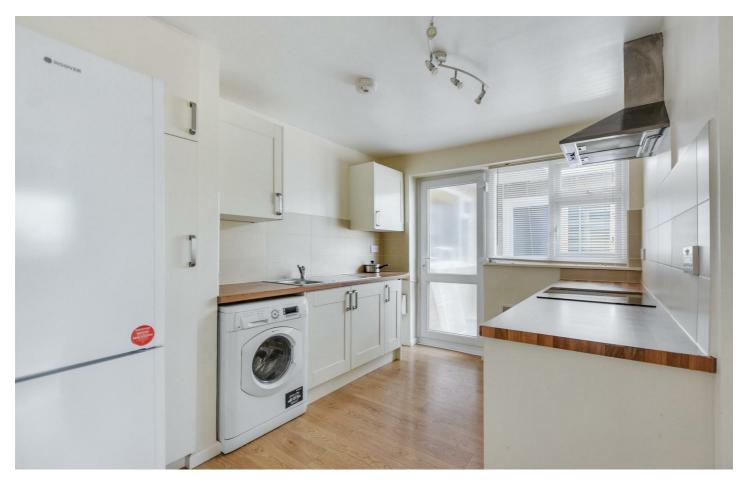

## Kitchen

 $11'5" \times 8'7" (3.48m \times 2.63m)$ 

With a range of wall, base and drawer units, work surfaces, sink and drainer with mixer tap. integrated electric oven with electric hob and air filter over, space for a fridge freezer, plumbing for a washing machine, tiled splashbacks, laminate flooring, UPVC double glazed door with flanking window to the shared balcony and a door to the lounge diner.