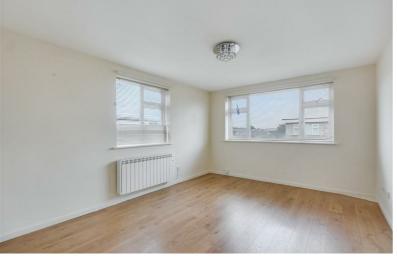

# Lounge Diner

 $14'2" \times 11'4" (4.33m \times 3.46m)$ 

Laminate flooring, electric heater, two UPVC double glazed windows.