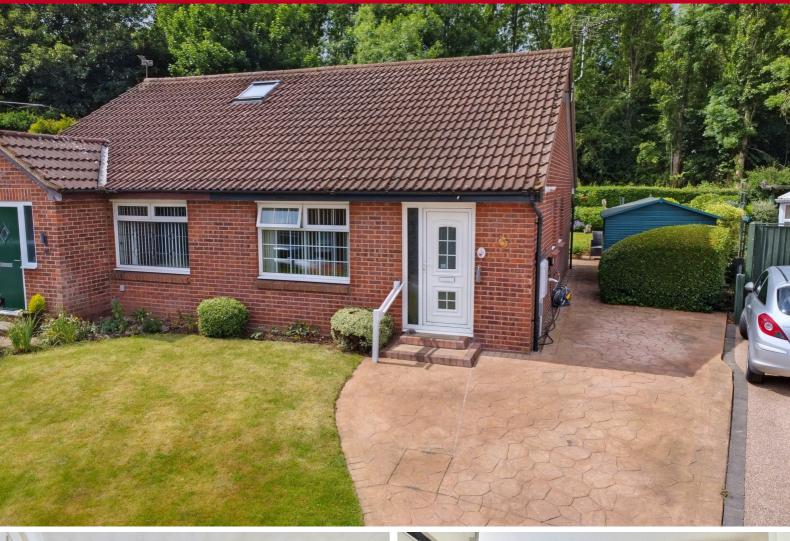

### 0115 922 0888

A well-presented two-bedroom semi-detached bungalow.

Offered to the market for the first time since it's original construction in the 1980's by Whimpey Homes, this excellent bungalow with an open aspect to the rear, is a rare opportunity ideal for those looking to downsize.

In brief the internal accommodation comprises: hallway, open plan living diner, kitchen, shower room, and two bedrooms.

Outside the property has mature and well manicured gardens to both front and rear and a drive providing car standing with an EV car charging point in shed beyond.

Situated at the head of a small cul-de-sac, the property is within easy walking distance of local shops, parks, and excellent transport links.

UPVC double glazed entrance door leads to hallway.

Entrance Hall Store cupboard housing the Baxi boiler.

#### Outside

To the front the property has an established garden, a lawn, and stocked beds and border, a drive runs along the side of the property providing parking, with an EV charging point. To the rear the property has an enclosed and private garden with patio, various well stocked beds and borders and a shed.