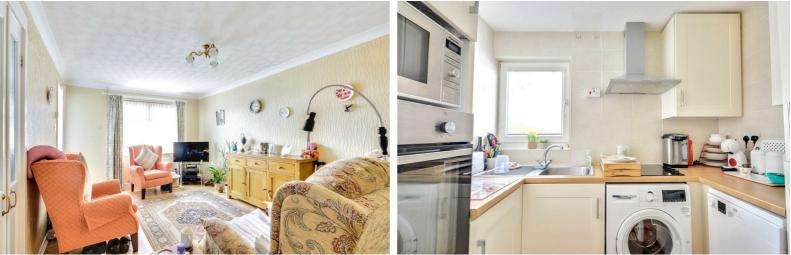

Living Diner 16'0" × 10'5" (4.88m × 3.19m ) UPVC double glazed window and radiator.

#### Kitchen

8'1" × 5'9" (2.48m × 1.77m )

Fitted wall and base units, work surfacing with tiled splashbacks, single sink and drainer unit with mixer tap, inset electric hob with extractor above and inset electric oven, plumbing for a washing machine and dishwasher, integrated fridge and freezer.