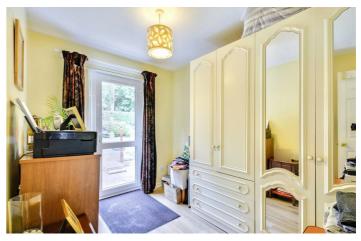

Bedroom One 13'1" × 9'2" (4.01m × 2.80m ) UPVC double glazed window, radiator, fitted wardrobes and drawers.

Bedroom Two 9'7"  $\times$  7'1" (2.93m  $\times$  2.18m ) UPVC double glazed patio doors and radiator.