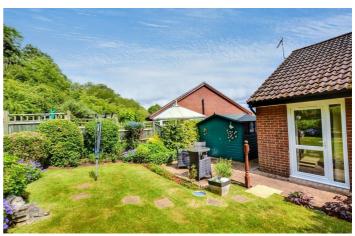

#### Outside

To the front the property has an established garden, a lawn, and stocked beds and border, a drive runs along the side of the property providing parking, with an EV charging point. To the rear the property has an enclosed and private garden with patio, various well stocked beds and borders and a shed.