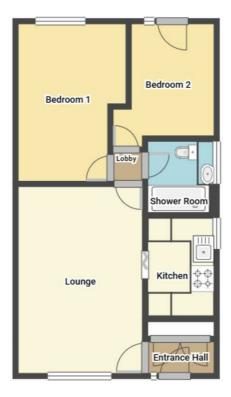

In brief the internal accommodation comprises: hallway, open plan living diner, kitchen, shower room, and two bedrooms.

Outside the property has mature and well manicured gardens to both front and rear and a drive providing car standing with an EV car charging point in shed beyond.