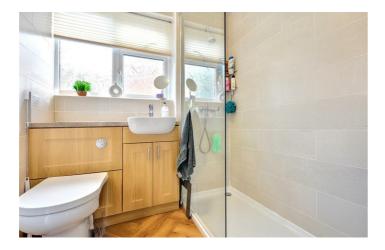

#### Shower Room

6'0" × 5'8" (1.83m × 1.73m )

Fitments in white comprising: WC, wash-hand basin inset to vanity unit, double shower cubicle, part tiled walls, wall mounted towel rail, UPVC double glazed window and extractor fan.