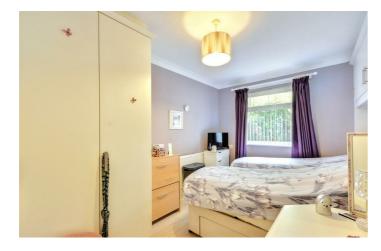

Bedroom One 13'1" × 9'2" (4.01m × 2.80m ) UPVC double glazed window, radiator, fitted wardrobes and drawers.

Bedroom Two 9'7"  $\times$  7'1" (2.93m  $\times$  2.18m ) UPVC double glazed patio doors and radiator.