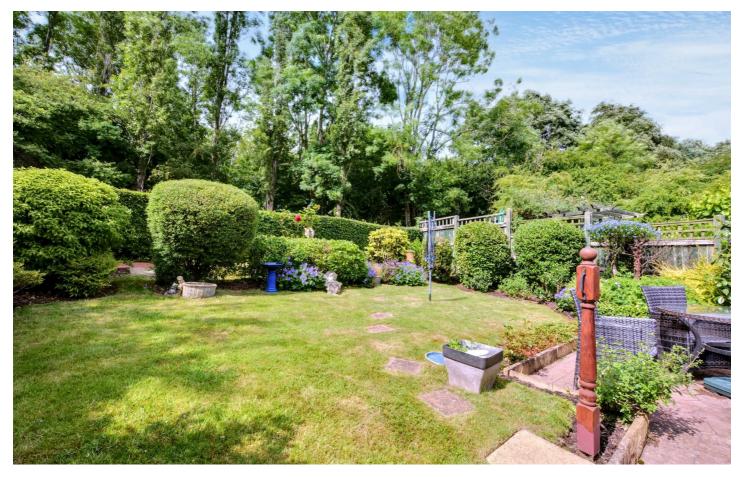

#### Outside

To the front the property has an established garden, a lawn, and stocked beds and border, a drive runs along the side of the property providing parking, with an EV charging point. To the rear the property has an enclosed and private garden with patio, various well stocked beds and borders and a shed.