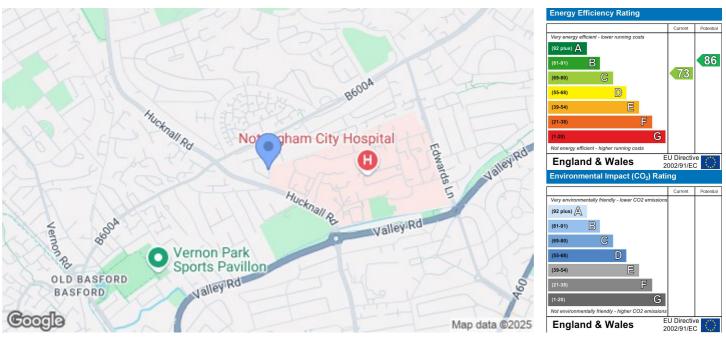

### 0115 648 5485

Robert Ellis Estate Agents are delighted to present this charming three-bedroom mid-terrace home, ideally located in the sought-after Leen Valley area of Nottingham. With a spacious layout, excellent transport links, and walking distance to Nottingham City Hospital, this property is perfect for first-time buyers and those looking to put their own stamp on a well-maintained home.

#### Rear of Property

To the rear of the property there is an enclosed rear garden with rear store, law maintenance paved patio, fencing to the boundaries.

Agents Notes: Additional Information Council Tax Band: A Local Authority: Nottingham Electricity: Mains supply Water: Mains supply Heating: Mains gas Septic Tank : No Broadband: BT, Sky, Virgin Broadband Speed: Standard 5mbps Ultrafast 1800mbps Phone Signal: 02, Vodafone, EE, Three Sewage: Mains supply Flood Risk: No flooding in the past 5 years Flood Defences: No Non-Standard Construction: No Any Legal Restrictions: No Other Material Issues: No