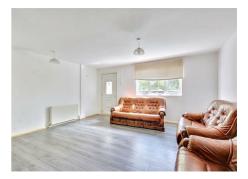

#### Lounge Diner

#### 15'11" x 23'8" approx (4.87 x 7.22 approx)

UPVC entrance door to the front elevation giving access to the lounge diner comprising UPVC double glazed window to the front elevation, laminate floor covering, two wall mounted radiators, carpeted staircase leading to the first floor landing, door leading to the kitchen, door to the inner hallway.