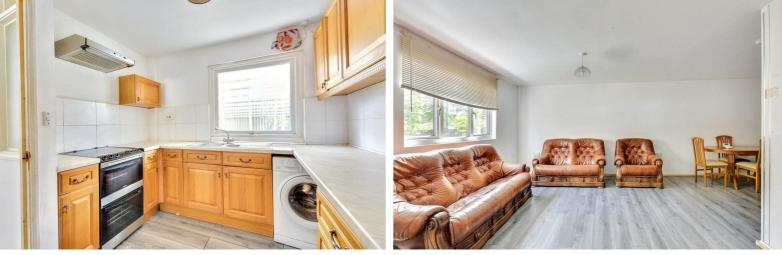

#### Kitchen

#### 10'11" × 8'10" approx (3.33 × 2.70 approx)

Continuation of laminate floor covering, double glazed window to the rear elevation, a range of wall and base units with worksurfaces over incorporating a sink and drainer unit with mixer tap over, tiled splashbacks, space and plumbing for a washing machine, space and point for a cooker, space and point for a fridge freezer.

#### Lounge Diner

#### 15'11" x 23'8" approx (4.87 x 7.22 approx)

UPVC entrance door to the front elevation giving access to the lounge diner comprising UPVC double glazed window to the front elevation, laminate floor covering, two wall mounted radiators, carpeted staircase leading to the first floor landing, door leading to the kitchen, door to the inner hallway.