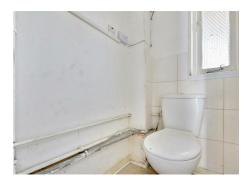

#### WC

 $3'2" \times 6'0"$  approx (0.99 × 1.83 approx) WC, handwash basin with separate hot and cold tap, tiled splashbacks, wall mounted boiler.