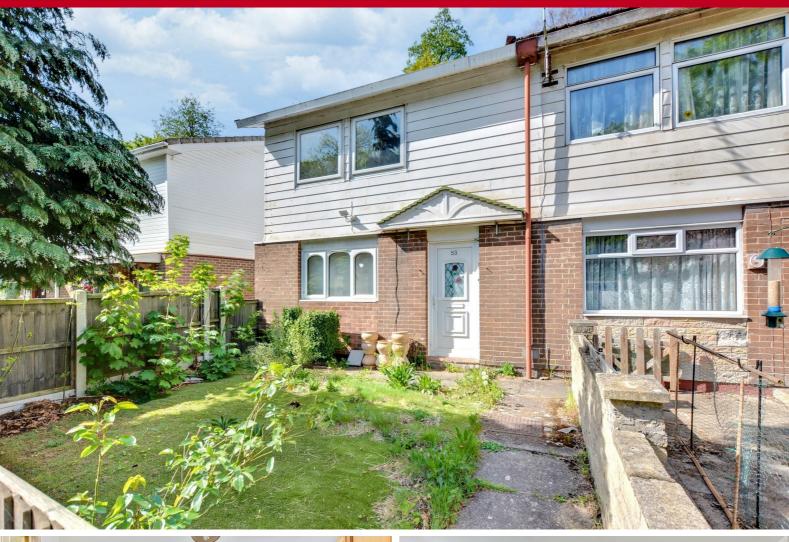

#### Front of Property

To the front of the property there is an artificial lawned front garden with mature plants, trees and shrubbery planted to the borders, fencing and walled boundaries.

#### 15'11" x 23'8" approx (4.87 x 7.22 approx)

UPVC entrance door to the front elevation giving access to the lounge diner comprising UPVC double glazed window to the front elevation, laminate floor covering, two wall mounted radiators, carpeted staircase leading to the first floor landing, door leading to the kitchen, door to the inner hallway.