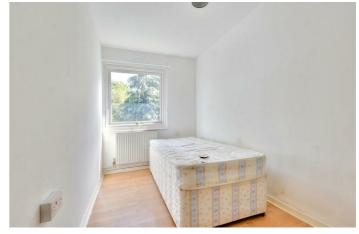

#### Bedroom One

 $9'2" \times 12'7"$  approx (2.81  $\times$  3.85 approx) Laminate floor covering, double glazed window to the front elevation, wall mounted radiator.

#### Bedroom Two

 $9'4" \times 11'0"$  approx (2.85  $\times$  3.36 approx) Laminate floor covering, double glazed window to the rear elevation, wall mounted radiator.

#### Bedroom Three

 $6'4" \times 12'7"$  approx (1.94 × 3.85 approx) Laminate floor covering, double glazed window to the front elevation, wall mounted radiator.