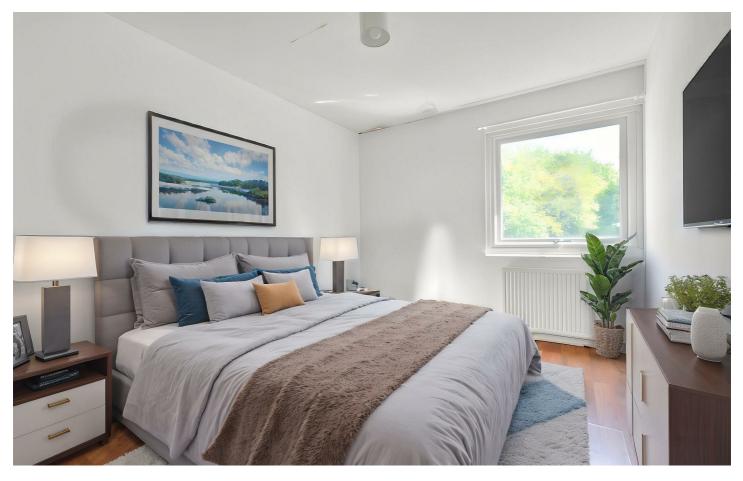

#### Bedroom One

 $9'2" \times 12'7"$  approx (2.81  $\times$  3.85 approx) Laminate floor covering, double glazed window to the front elevation, wall mounted radiator.

#### Bedroom Two

 $9'4" \times 11'0"$  approx (2.85  $\times$  3.36 approx) Laminate floor covering, double glazed window to the rear elevation, wall mounted radiator.

#### Bedroom Three

 $6'4" \times 12'7"$  approx (1.94 × 3.85 approx) Laminate floor covering, double glazed window to the front elevation, wall mounted radiator.