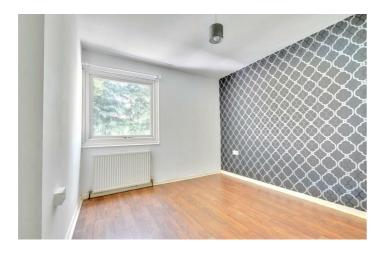

#### Bedroom One

 $9'2" \times 12'7"$  approx (2.81  $\times$  3.85 approx) Laminate floor covering, double glazed window to the front elevation, wall mounted radiator.

#### Bedroom Two

 $9'4" \times 11'0"$  approx (2.85  $\times$  3.36 approx) Laminate floor covering, double glazed window to the rear elevation, wall mounted radiator.

#### Bedroom Three

 $6'4" \times 12'7"$  approx (1.94 × 3.85 approx) Laminate floor covering, double glazed window to the front elevation, wall mounted radiator.