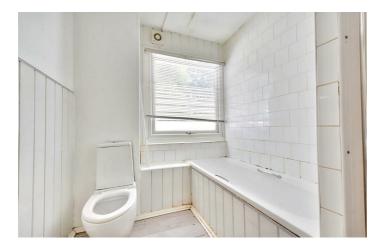

#### Bathroom

Laminate floor covering, vanity handwash basin with mixer tap over, WC, wall mounted radiator, tiled splashbacks, double glazed window to the rear elevation, panelled bath with mixer tap.