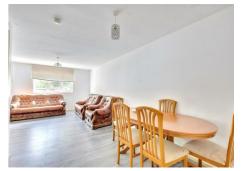

#### Lounge Diner

#### 15'11" x 23'8" approx (4.87 x 7.22 approx)

UPVC entrance door to the front elevation giving access to the lounge diner comprising UPVC double glazed window to the front elevation, laminate floor covering, two wall mounted radiators, carpeted staircase leading to the first floor landing, door leading to the kitchen, door to the inner hallway.