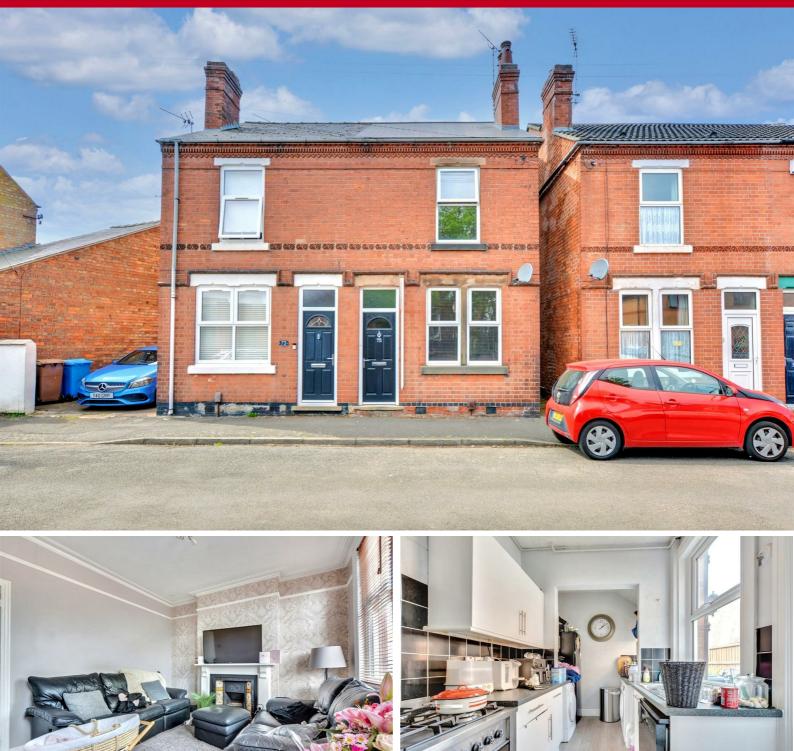

### 0115 946 1818

A TWO BEDROOM SEMI DETACHED HOUSE OFFERING WELL PRESENTED ACCOMMODATION.

Robert Ellis are delighted to offer to the market this semi detached property set close to the town centre in Long Eaton. Offering two bedrooms and two reception rooms and an upstairs shower room, this property is ideal for an first time buyer or buy to let investor. Set on Granville Avenue, just off Derby Road, this property really needs to be viewed to appreciate the size on offer. The property is of brick construction and has had upgrades overseen by the current owner over time. There are a range of local shops, amenities and schools within close proximity and is also ideally located for the A52 and M1.

This semi detached home is of brick construction and internal accommodation briefly comprises of two reception rooms and good sized kitchen to the ground floor. To the first floor, there are two bedrooms and a shower room.

#### Living Room

 $11'5 \times 12'3$  approx (3.48m  $\times$  3.73m approx) Double glazed door and window to the front, laminate flooring, radiator and door opening into:

#### Dining Room

13' x 12'3 approx ( $3.96m \times 3.73m$  approx) Door to the kitchen, radiator and double glazed window to the rear, stairs to the first floor.

#### Kitchen

 $12'9 \times 6'10$  approx (3.89m  $\times$  2.08m approx) Double glazed window to the rear, wall and base units with work surfaces over, sink and drainer, space for a fridge freezer and Range cooker, part tiled walls, plumbing for a washing machine and tumble dryer, laminate flooring.