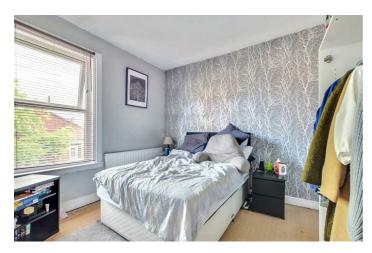

#### Bedroom I

 $11'5 \times 12'3$  approx (3.48m  $\times$  3.73m approx) Double glazed window to the front and a radiator.

#### Bedroom 2

 $12'8 \times 9'3$  approx (3.86m  $\times$  2.82m approx) Double glazed window to the rear, laminate flooring and a radiator.