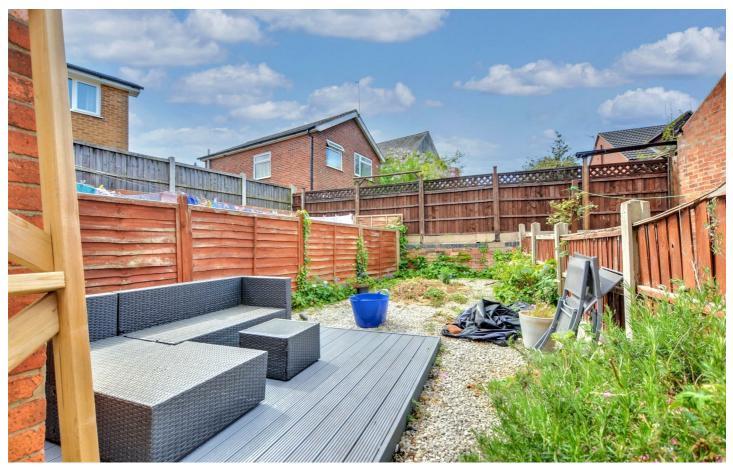

#### Outside

The rear garden is low maintenance, enclosed with panelled fencing, decking and gravelled area.