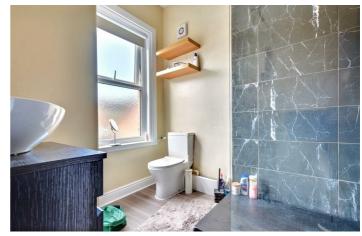

#### Shower Room

Double shower cubicle, double glazed window to the rear, radiator, vanity wash hand basin, low flush w.c., laminate flooring, extractor fan.