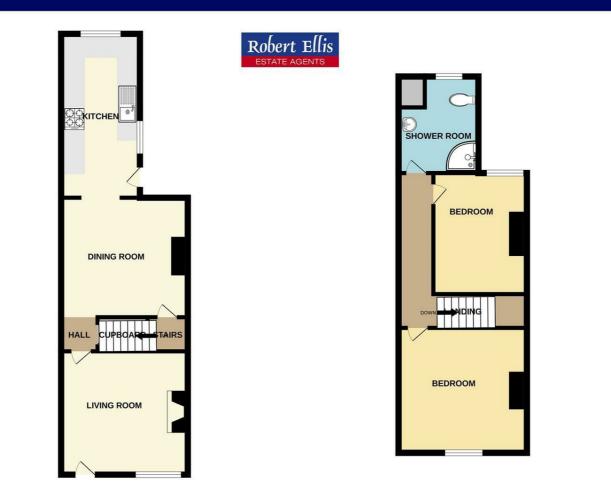

This semi detached home is of brick construction and internal accommodation briefly comprises of two reception rooms and good sized kitchen to the ground floor. To the first floor, there are two bedrooms and a shower room.

#### Living Room

 $11'5 \times 12'3$  approx (3.48m  $\times$  3.73m approx) Double glazed door and window to the front, laminate flooring, radiator and door opening into:

#### Dining Room

13' x 12'3 approx ( $3.96m \times 3.73m$  approx) Door to the kitchen, radiator and double glazed window to the rear, stairs to the first floor.

#### Kitchen

 $12'9 \times 6'10$  approx (3.89m  $\times$  2.08m approx) Double glazed window to the rear, wall and base units with work surfaces over, sink and drainer, space for a fridge freezer and Range cooker, part tiled walls, plumbing for a washing machine and tumble dryer, laminate flooring.

#### First Floor Landing With doors to:

#### Bedroom I

 $11'5 \times 12'3$  approx (3.48m  $\times$  3.73m approx) Double glazed window to the front and a radiator.

#### Bedroom 2

 $12'8 \times 9'3$  approx (3.86m  $\times$  2.82m approx) Double glazed window to the rear, laminate flooring and a radiator.

#### Shower Room

Double shower cubicle, double glazed window to the rear, radiator, vanity wash hand basin, low flush w.c., laminate flooring, extractor fan.