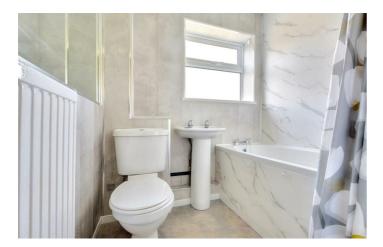

#### Bathroom

Incorporating a three-piece suite comprising low flush WC, pedestal wash hand basin, bath with electric power shower above, radiator, aqua splash back and UPVC double glazed window to the side aspect.