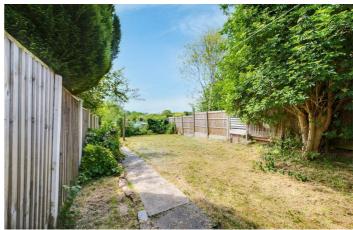

#### Outside

From the living room is a balcony with space for table and chairs. The enclosed rear garden is then to the right hand side of the property and is lawned with fenced boundaries.