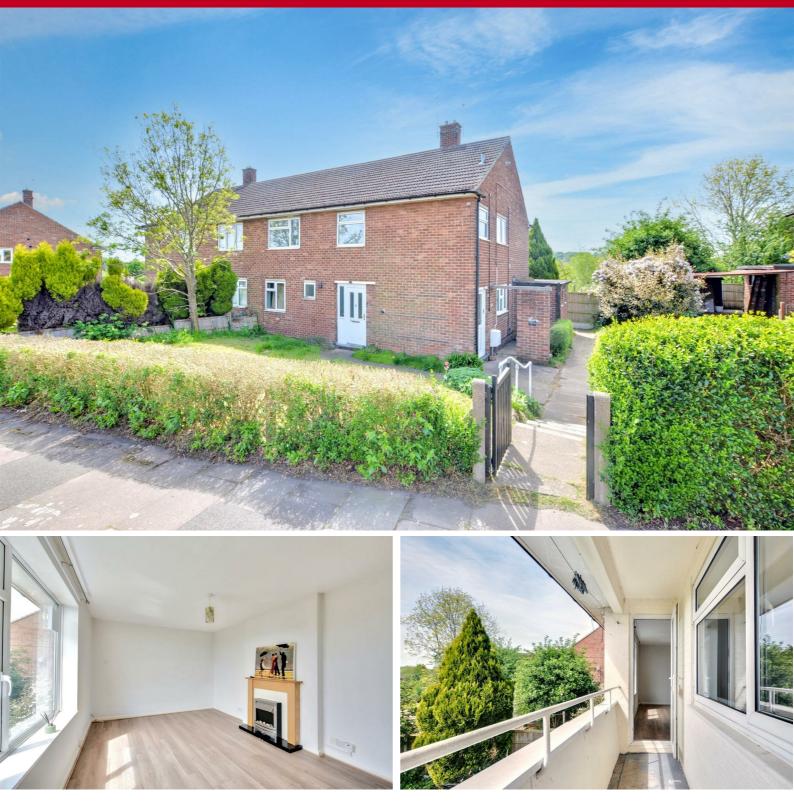

### 0115 922 0888

A well-proportioned two-bedroom, first floor apartment with the benefit of no upward chain.

Situated in Chilwell, you are ideally placed for access to a wide range of amenities including shops, public houses, healthcare facilities, schools, restaurants, and transport links.

This lovely apartment would be considered an ideal opportunity for a large variety of buyers including first time purchasers, young professionals or anyone looking to add to a buy to let portfolio.

In brief the internal accommodation comprises; a private entrance hall, spacious living room, modern kitchen, two double bedroom and bathroom.

Outside the property from the living room is a balcony and then to the rear is an enclosed lawned garden.

Having been let out in more recent years the property has the advantage of full UPVC double glazing through out, gas central heating and is well worthy of an early internal viewing.

#### Entrance Hall

UPVC double glazed door to the entrance hall with built in storage cupboard on the ground floor and stairs to the first floor flat.

#### 16'0" × 10'4" (4.88m × 3.17m)

A bright and airy reception room, with laminate flooring, radiator, electric fireplace, UPVC double glazed window to the rear aspect and door to the balcony.

#### Outside

From the living room is a balcony with space for table and chairs. The enclosed rear garden is then to the right hand side of the property and is lawned with fenced boundaries.