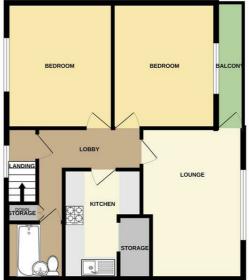

This lovely apartment would be considered an ideal opportunity for a large variety of buyers including first time purchasers, young professionals or anyone looking to add to a buy to let portfolio.

In brief the internal accommodation comprises; a private entrance hall, spacious living room, modern kitchen, two double bedroom and bathroom.

Outside the property from the living room is a balcony and then to the rear is an enclosed lawned garden.

Having been let out in more recent years the property has the advantage of full UPVC double glazing through out, gas central heating and is well worthy of an early internal viewing.

#### Entrance Hall

UPVC double glazed door to the entrance hall with built in storage cupboard on the ground floor and stairs to the first floor flat.

#### Inner Hallway

Secondary door, through to the inner hallway with access to the loft hatch and a useful storage cupboard housing the boiler.

#### Living Room

#### 16'0" × 10'4" (4.88m × 3.17m)

A bright and airy reception room, with laminate flooring, radiator, electric fireplace, UPVC double glazed window to the rear aspect and door to the balcony.

#### Kitchen

#### 6'9" × 11'6" (2.08 × 3.52)

A range of wall and base units with work surfacing over, fitted sink with drainer and mixer tap, inset electric hob with extractor fan above and integrated electric oven. Space and fittings for freestanding fridge freezer and UPVC double glazed window to the side aspect.

#### Bedroom One

#### |2'||" × |0'||" (3.95 × 3.33)

A double bedroom, with laminate flooring, radiator and UPVC double glazed window to the front aspect.

#### Bedroom Two

|2'||" × |0'6" (3.96 × 3.2| )

A double bedroom, with radiator and UPVC double glazed window to the rear aspect.

#### Bathroom

Incorporating a three-piece suite comprising low flush WC, pedestal wash hand basin, bath with electric power shower above, radiator, aqua splash back and UPVC double glazed window to the side aspect.

#### Outside

From the living room is a balcony with space for table and chairs. The enclosed rear garden is then to the right hand side of the property and is lawned with fenced boundaries.