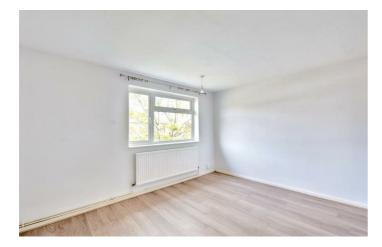

#### Bedroom One

#### |2'||" × |0'||" (3.95 × 3.33)

A double bedroom, with laminate flooring, radiator and UPVC double glazed window to the front aspect.