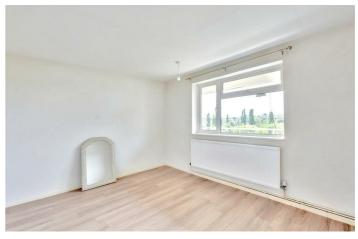

#### Bedroom Two

|2'||" × |0'6" (3.96 × 3.2| )

A double bedroom, with radiator and UPVC double glazed window to the rear aspect.