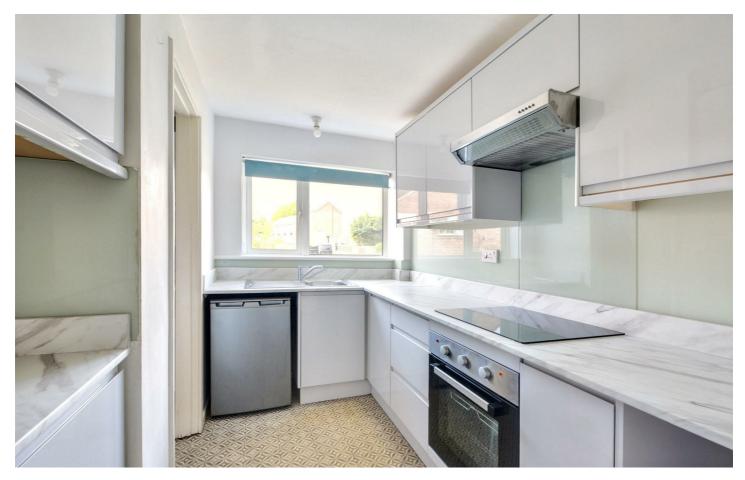

#### Kitchen

#### 6'9" × 11'6" (2.08 × 3.52)

A range of wall and base units with work surfacing over, fitted sink with drainer and mixer tap, inset electric hob with extractor fan above and integrated electric oven. Space and fittings for freestanding fridge freezer and UPVC double glazed window to the side aspect.