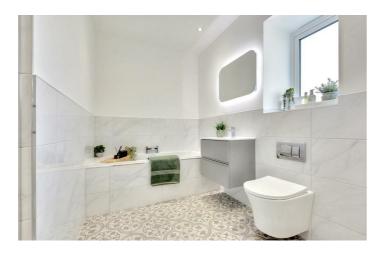

#### Bathroom

 $9'5" \times 8'9"$  approx (2.88m × 2.68m approx)

This modern impressive four piece suite comprises of a walk-in shower enclosure with rainwater shower head attachment, double ended panelled bath, vanity wash hand basin, low flush w.c., feature recessed spotlights to the

ceiling, tiled splashbacks, double glazed window to the front.