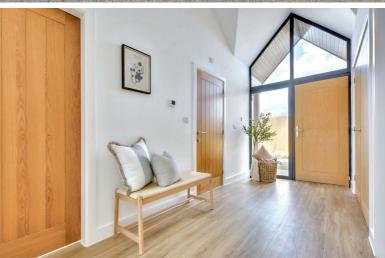

# Entrance Hallway

 $8'3" \times 14'9" \text{ approx } (2.54m \times 4.51m \text{ approx})$ 

Modern composite door to the front incorporating vaulted ceiling with full height glazed panels to the side and ceiling level, built-in cloaks cupboard, LVT flooring with wooden feature oak doors to: