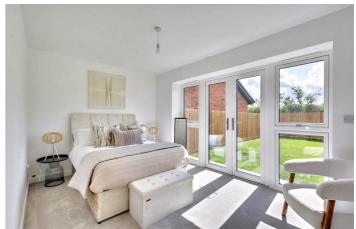

#### Bedroom I

 $12'4" \times 8'7"$  approx (3.78m × 2.64m approx) French doors to the rear garden, carpet, door to en-suite: