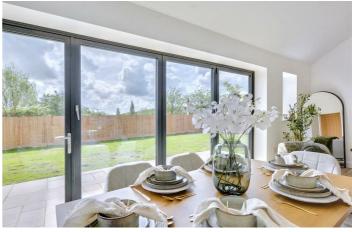

# Open Plan Living/Dining Kitchen 17'1" x 18'8" approx (5.22m x 5.7m approx)

THE HEART OF THE HOME!

This magnificent main open plan reception offers modern family living space with a vaulted ceiling incorporating Velux roof style lights, bringing natural daylight into this space, ample room for sitting, dining and living areas with Quartz work surface and fitted kitchen units incorporating additional island unit with inset breakfast bar seating, eye level integrated oven and microwave, integrated dishwasher and fridge freezer, modern tiled splashbacks, bifold doors leading to the enclosed landscaped garden at the rear garden perfect for those family BBQ's or quite nights at home.