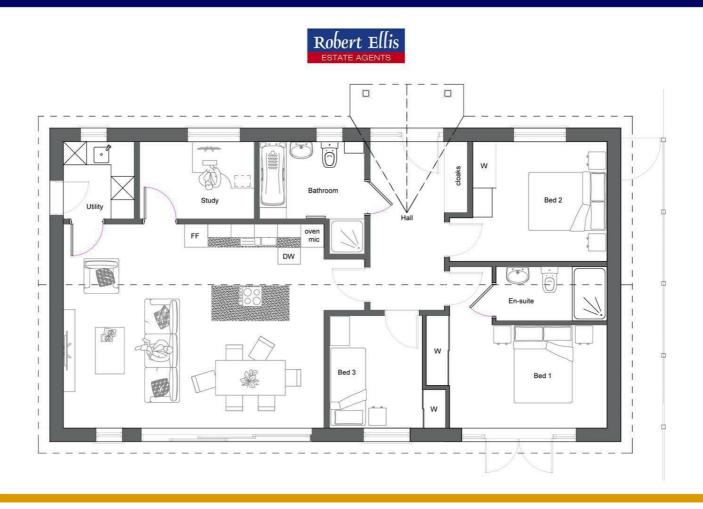

The property benefits from the latest internal design layouts people are looking for to suit today's style of living, with a spacious living/dining kitchen which we are sure will become the focal point of what will be a beautiful and individual property. Open plan living provides living, dining and kitchen spaces along with having doors leading out to the landscaped garden. Off the main reception room we have with a separate utility with side access door and a study/bedroom four/dining room. Located off the grand entrance hallway with a vaulted ceiling and fully glazed door and window we have access into the the main bathroom with a four-piece suite comprising of a double ended bath, vanity wash hand basin, low flush W.C and separate walk-in shower enclosure. Further access to the THREE bedrooms with the master benefitting from an en-suite shower room. This some also included a detached garage.

# Entrance Hallway

 $8'3" \times 14'9" \text{ approx } (2.54m \times 4.51m \text{ approx})$ 

Modern composite door to the front incorporating vaulted ceiling with full height glazed panels to the side and ceiling level, built-in cloaks cupboard, LVT flooring with wooden feature oak doors to:

# Open Plan Living/Dining Kitchen 17'1" x 18'8" approx (5.22m x 5.7m approx)

THE HEART OF THE HOME!

This magnificent main open plan reception offers modern family living space with a vaulted ceiling incorporating Velux roof style lights, bringing natural daylight into this space, ample room for sitting, dining and living areas with Quartz work surface and fitted kitchen units incorporating additional island unit with inset breakfast bar seating, eye level integrated oven and microwave, integrated dishwasher and fridge freezer, modern tiled splashbacks, bifold doors leading to the enclosed landscaped garden at the rear garden perfect for those family BBQ's or quite nights at home.

#### Bedroom I

 $12'4" \times 8'7"$  approx (3.78m × 2.64m approx) French doors to the rear garden, carpet, door to en-suite:

#### **En-Suite**

 $4'7" \times 9'4" \text{ approx (1.40m} \times 2.85 \text{ m approx)}$ 

Three piece suite comprising of a walk-in shower enclosure, low flush w.c., vanity wash hand basin.

## Bedroom 2

 $13'2" \times 10'0"$  approx (4.03m  $\times$  3.05m approx) Double glazed window to the front, carpet.

#### Bedroom 3

 $9'0" \times 9'5"$  approx (2.76m × 2.88m approx) Double glazed window to the rear and carpet.

#### Bathroom

 $9'5" \times 8'9"$  approx (2.88m × 2.68m approx)

This modern impressive four piece suite comprises of a walk-in shower enclosure with rainwater shower head attachment, double ended panelled bath, vanity wash hand basin, low flush w.c., feature recessed spotlights to the

# Study

9'9"  $\times$  6'5" approx (2.98m  $\times$  1.97m approx)

Double glazed window to the front, offering an ideal additional reception/study area.

## Utility Room

 $6'5" \times 4'7"$  approx (1.97m × 1.4m approx)

With a range of matching units, double glazed window to the front, side access door.