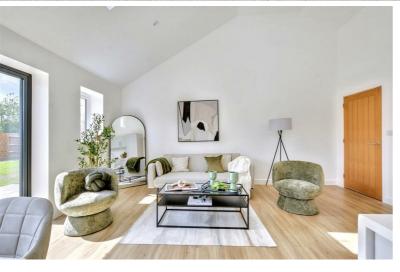

# Open Plan Living/Dining Kitchen 17'1" x 18'8" approx (5.22m x 5.7m approx)

THE HEART OF THE HOME!

This magnificent main open plan reception offers modern family living space with a vaulted ceiling incorporating Velux roof style lights, bringing natural daylight into this space, ample room for sitting, dining and living areas with Quartz work surface and fitted kitchen units incorporating additional island unit with inset breakfast bar seating, eye level integrated oven and microwave, integrated dishwasher and fridge freezer, modern tiled splashbacks, bifold doors leading to the enclosed landscaped garden at the rear garden perfect for those family BBQ's or quite nights at home.