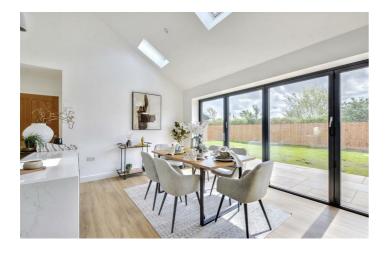

# Open Plan Living/Dining Kitchen 17'1" x 18'8" approx (5.22m x 5.7m approx)

THE HEART OF THE HOME!

This magnificent main open plan reception offers modern family living space with a vaulted ceiling incorporating Velux roof style lights, bringing natural daylight into this space, ample room for sitting, dining and living areas with Quartz work surface and fitted kitchen units incorporating additional island unit with inset breakfast bar seating, eye level integrated oven and microwave, integrated dishwasher and fridge freezer, modern tiled splashbacks, bifold doors leading to the enclosed landscaped garden at the rear garden perfect for those family BBQ's or quite nights at home.