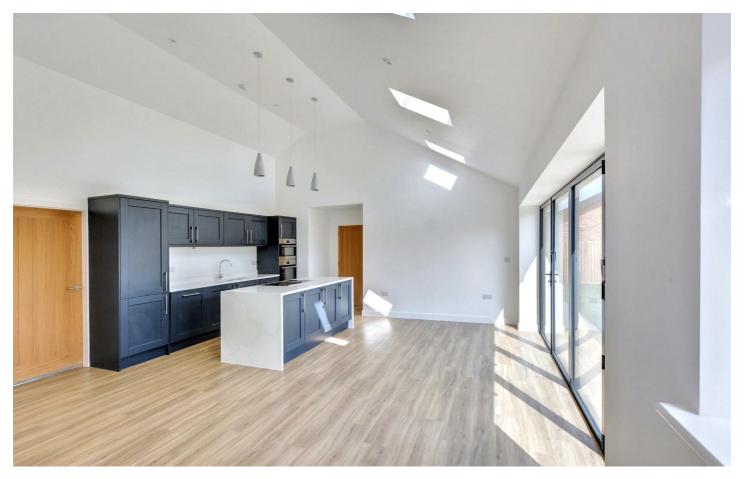

# Open Plan Living/Dining Kitchen 17'1" x 18'8" approx (5.22m x 5.7m approx)

THE HEART OF THE HOME!

This magnificent main open plan reception offers modern family living space with a vaulted ceiling incorporating Velux roof style lights, bringing natural daylight into this space, ample room for sitting, dining and living areas with Quartz work surface and fitted kitchen units incorporating additional island unit with inset breakfast bar seating, eye level integrated oven and microwave, integrated dishwasher and fridge freezer, modern tiled splashbacks, bifold doors leading to the enclosed landscaped garden at the rear garden perfect for those family BBQ's or quite nights at home.