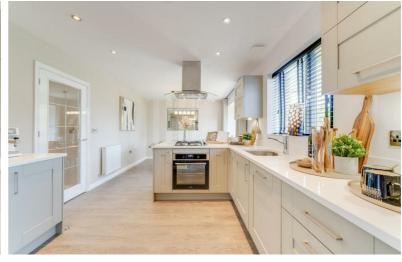

On entering this beautiful property there are stylish double doors that lead into a bright and spacious lounge, making it the ideal place to relax and unwind after a long day. The impressive, high specification kitchen with family dining area is at the rear of the property and overlooks the beautiful garden. The dining area benefits from classic double French doors leading out onto the garden and is perfect for entertaining on warm summer evenings. Catering for the busy, modern family, the utility room is accessed from the kitchen with a door leading out to the garden and a useful, separate downstairs cloakroom that maximises on space. The integral garage can be accessed from the hallway, making it ideal for storage.

### **Images**

The external image is a CGI and represents the house type. The internal photos are of the house type and show the indended layout and quality of finish.

WINDSOR

These details are for guidance only and complete accuracy cannot be guaranteed. If there is any point, which is of particular importance, verification should be obtained. All measurements are approximate. No guarantee can be given with regard to planning permissions or fitness for purpose. No apparatus, equipment, fixture or fitting has been tested.