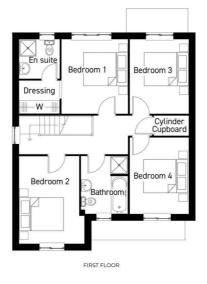

Upstairs there are four well-proportioned luxurious bedrooms and a stylish family bathroom. The stunning master bedroom benefits from a sophisticated dressing area with a luxurious en-suite shower room, creating a glamorous retreat in your own home.

### First Floor

Master Bedroom - 3302mm x 3000mm (10'10" x 9'10")

Dressing - 1815mm × 1440mm (5'11" × 4'8")

En suite - 1815mm × 1762mm (5'11" × 5'9")

Bedroom 2 - 4062mm  $\times 2940$ mm  $(13'3" \times 9'7")$ 

Bedroom 3 - 3302mm  $\times$  2650mm (10'10"  $\times$  8'8")

Bedroom 4 - 3442mm x 2650mm (11'3" x 8'8")

Bathroom - 2600mm × 2115mm (8'6" × 6'11")