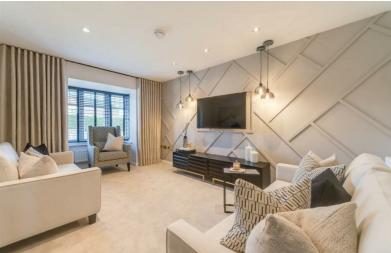

On entering this beautiful property there are stylish double doors that lead into a bright and spacious lounge, making it the ideal place to relax and unwind after a long day. The impressive, high specification kitchen with family dining area is at the rear of the property and overlooks the beautiful garden. The dining area benefits from classic double French doors leading out onto the garden and is perfect for entertaining on warm summer evenings. Catering for the busy, modern family, the utility room is accessed from the kitchen with a door leading out to the garden and a useful, separate downstairs cloakroom that maximises on space. The integral garage can be accessed from the hallway, making it ideal for storage.

### **Images**

The external image is a CGI and represents the house type. The internal photos are of the house type and show the indended layout and quality of finish.

WINDSOR

These details are for guidance only and complete accuracy cannot be guaranteed. If there is any point, which is of particular importance, verification should be obtained. All measurements are approximate. No guarantee can be given with regard to planning permissions or fitness for purpose. No apparatus, equipment, fixture or fitting has been tested.