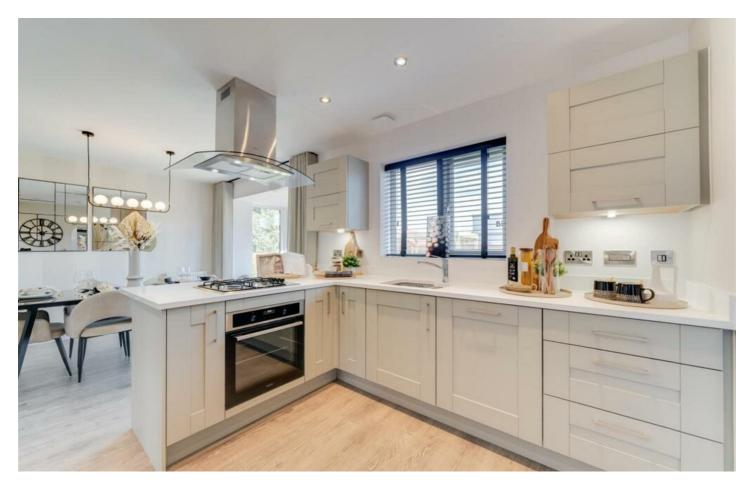

On entering this beautiful property there are stylish double doors that lead into a bright and spacious lounge, making it the ideal place to relax and unwind after a long day. The impressive, high specification kitchen with family dining area is at the rear of the property and overlooks the beautiful garden. The dining area benefits from classic double French doors leading out onto the garden and is perfect for entertaining on warm summer evenings. Catering for the busy, modern family, the utility room is accessed from the kitchen with a door leading out to the garden and a useful, separate downstairs cloakroom that maximises on space. The integral garage can be accessed from the hallway, making it ideal for storage.

### **Images**

The external image is a CGI and represents the house type. The internal photos are of the house type and show the indended layout and quality of finish.

WINDSOR

These details are for guidance only and complete accuracy cannot be guaranteed. If there is any point, which is of particular importance, verification should be obtained. All measurements are approximate. No guarantee can be given with regard to planning permissions or fitness for purpose. No apparatus, equipment, fixture or fitting has been tested.