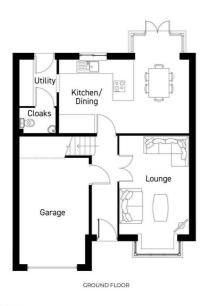

On entering this beautiful property there are stylish double doors that lead into a bright and spacious lounge, making it the ideal place to relax and unwind after a long day. The impressive, high specification kitchen with family dining area is at the rear of the property and overlooks the beautiful garden. The dining area benefits from classic double French doors leading out onto the garden and is perfect for entertaining on warm summer evenings. Catering for the busy, modern family, the utility room is accessed from the kitchen with a door leading out to the garden and a useful, separate downstairs cloakroom that maximises on space. The integral garage can be accessed from the hallway, making it ideal for storage.

### Room Dimensions

**Ground Floor** 

Lounge - 5260mm  $\times 3104$ mm  $(17'3" \times 10'2")$ 

Dining - 3252mm × 2835mm ( $10'8" \times 9'3"$ )

Kitchen - 3252mm × 3030mm (10'8" × <math>9'11")

Utility - 2187mm × 1650mm ( $7'2" \times 5'4"$ )